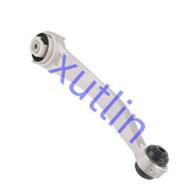

## **Detailed Description:**

Auto Chassis Parts Front Upper Control Arm For Land Rover Range Rover Velar Jaguar F-PACE 2016- 2020 OEM LR113871 LR090506 T4A1012 T4A29804

| Part Name        | Front Upper Control Arm                                            |
|------------------|--------------------------------------------------------------------|
| OEM              | LR113871 LR090506 T4A1012 T4A29804                                 |
| Car Model        | FOr Land Rover Range Rover Velar Jaguar F-PACE 2016- 2020          |
| Quality          | High Level                                                         |
| Warranty         | 6 months                                                           |
| MOQ              | 4 pcs                                                              |
| Brand Name       | xutlin                                                             |
| Shipping Way     | By DHL/FEDEX/UPS,By Air,By Sea                                     |
| Payment Way      | T/T, Paypal,Western Union                                          |
| Packing          | Neutral Packing or As Customers' Request                           |
| I JAIIVARV I IMA | Within 3 days for small quantity,10 days60 days for large quantity |

## **Product Pictures:**