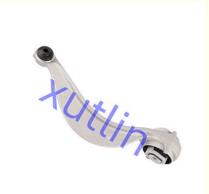

## **Detailed Description:**

Auto Chassis Parts Front Upper Control Arm For Land Rover Range Rover Velar Jaguar F-PACE 2016- 2020 OEM LR113871 LR090506 T4A1012 T4A29804

| Part Name        | Front Upper Control Arm                                            |
|------------------|--------------------------------------------------------------------|
| OEM              | LR113871 LR090506 T4A1012 T4A29804                                 |
| Car Model        | FOr Land Rover Range Rover Velar Jaguar F-PACE 2016- 2020          |
| Quality          | High Level                                                         |
| Warranty         | 6 months                                                           |
| MOQ              | 4 pcs                                                              |
| Brand Name       | xutlin                                                             |
| Shipping Way     | By DHL/FEDEX/UPS,By Air,By Sea                                     |
| Payment Way      | T/T, Paypal,Western Union                                          |
| Packing          | Neutral Packing or As Customers' Request                           |
| I JAIIVARV I IMA | Within 3 days for small quantity,10 days60 days for large quantity |

## **Product Pictures:**