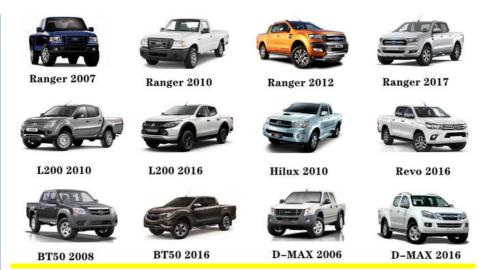

| High Level                                                         |
| Warranty         | 6 months                                                           |
| MOQ              | 4 pcs                                                              |
| Brand Name       | xutlin                                                             |
| Shipping Way     | By DHL/FEDEX/UPS,By Air,By Sea                                     |
| Payment Way      | T/T, Paypal,Western Union                                          |
| Packing          | Neutral Packing or As Customers' Request                           |
| I JAIIVARV I IMA | Within 3 days for small quantity,10 days60 days for large quantity |

## **Product Pictures:**



## Payment & Shipment:



# **Product Range:**



Car Model:



# xutlin Market:



#### FAQ:

Q1. What is your terms of packing?

A: Generally, we pack our goods in neutral white boxes and brown cartons. If you have legally registered patent, we can pack the goods as your requirement.

Q2. What is your terms of payment?

A: T/T 30% as deposit, and 70% before delivery. We'll show you the photos of the products and packages before you pay the balance.

Q3. What is your terms of delivery?

A: EXW, FOB, CFR, CIF, DDU.

Q4. How about your delivery time?

A: Generally, I will send goods within 3 days if I have stocks after receiving your advance payment. The specific delivery time depends

on the items and the quantity of your order.

Q5. Can you produce according to the samples?

A: Yes, we can produce by your samples or technical drawings. We can build