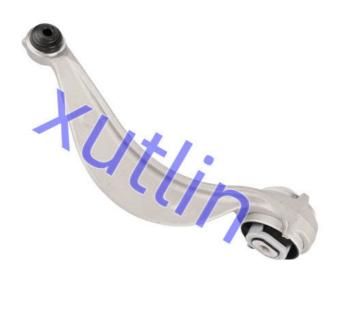

## **Detailed Description:**

Auto Chassis Parts Front Upper Control Arm For Land Rover Range Rover Velar Jaguar F-PACE 2016- 2020 OEM LR113871 LR090506 T4A1012 T4A29804

| Part Name        | Front Upper Control Arm                                            |
|------------------|--------------------------------------------------------------------|
| OEM              | LR113871 LR090506 T4A1012 T4A29804                                 |
| Car Model        | FOr Land Rover Range Rover Velar Jaguar F-PACE 2016- 2020          |
| Quality          | High Level                                                         |
| Warranty         | 6 months                                                           |
| MOQ              | 4 pcs                                                              |
| Brand Name       | xutlin                                                             |
| Shipping Way     | By DHL/FEDEX/UPS,By Air,By Sea                                     |
| Payment Way      | T/T, Paypal,Western Union                                          |
| Packing          | Neutral Packing or As Customers' Request                           |
| I JAIIVARV I IMA | Within 3 days for small quantity,10 days60 days for large quantity |

## **Product Pictures:**