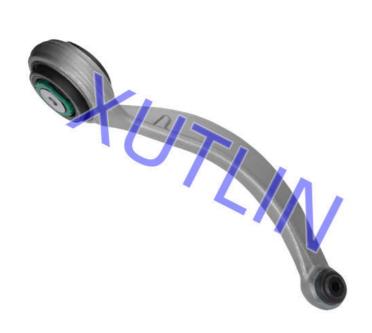

### **Product Pictures:**

### **Detailed Description:**

Auto Chassis Parts Front Upper Control Arm For JAGUAR XJ XJL XJR OEM C2D49933 C2D49934

| Part Name         | Front Upper Control Arm                                   |
|-------------------|-----------------------------------------------------------|
| OEM               | C2D49933 C2D49934                                         |
| Car Model         | For Jaguar XJ XJL XJR                                     |
| Quality           | High Level                                                |
| Warranty          | 6 months                                                  |
| MOQ               | 4 pcs                                                     |
| Brand Name        | xutlin                                                    |
|                   | By DHL/FEDEX/UPS,By Air,By Sea                            |
| Payment Way       | T/T, Paypal,Western Union                                 |
| Packing           | Neutral Packing or As Customers' Request                  |
| II IAIIWARW I IMA | Within 3 days for small quantity,10 days60 days for large |
|                   | quantity                                                  |