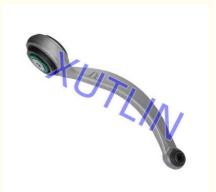

### **Product Pictures:**

### **Detailed Description:**

Auto Chassis Parts Front Upper Control Arm For JAGUAR XJ XJL XJR OEM C2D49933 C2D49934

| Part Name         | Front Upper Control Arm                                   |
|-------------------|-----------------------------------------------------------|
| OEM               | C2D49933 C2D49934                                         |
| Car Model         | For Jaguar XJ XJL XJR                                     |
| Quality           | High Level                                                |
| Warranty          | 6 months                                                  |
| MOQ               | 4 pcs                                                     |
| Brand Name        | xutlin                                                    |
|                   | By DHL/FEDEX/UPS,By Air,By Sea                            |
| Payment Way       | T/T, Paypal,Western Union                                 |
| Packing           | Neutral Packing or As Customers' Request                  |
| II IAIIWARW I IMA | Within 3 days for small quantity,10 days60 days for large |
|                   | quantity                                                  |