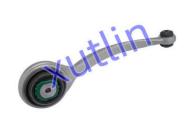

### **Product Pictures:**

### **Detailed Description:**

Auto Chassis Parts Front Upper Control Arm For JAGUAR XJ XJL XJR OEM C2D49933 C2D49934

| Part Name         | Front Upper Control Arm                                   |
|-------------------|-----------------------------------------------------------|
| OEM               | C2D49933 C2D49934                                         |
| Car Model         | For Jaguar XJ XJL XJR                                     |
| Quality           | High Level                                                |
| Warranty          | 6 months                                                  |
| MOQ               | 4 pcs                                                     |
| Brand Name        | xutlin                                                    |
|                   | By DHL/FEDEX/UPS,By Air,By Sea                            |
| Payment Way       | T/T, Paypal,Western Union                                 |
| Packing           | Neutral Packing or As Customers' Request                  |
| II IAIIWARW I IMA | Within 3 days for small quantity,10 days60 days for large |
|                   | quantity                                                  |