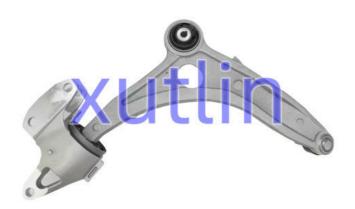

# Auto Chassis Parts Front Lower Suspension Control Arm For Land Rover Range Rover Evoque 2019- LR114249 LR146038

## **Detailed Description:**

Auto Chassis Parts Front Lower Suspension Control Arm For Land Rover Range Rover Evoque 2019- OEM LR114249 LR146038

| Part Name        | Front Lower Suspension Control Arm                                 |
|------------------|--------------------------------------------------------------------|
| OEM              | LR114249 LR146038                                                  |
| Car Model        | FOI' Land Rover Range Rover Evoque 2019-                           |
| Quality          | High Level                                                         |
| Warranty         | 6 months                                                           |
| MOQ              | 4 pcs                                                              |
| Brand Name       | xutlin                                                             |
| Shipping Way     | By DHL/FEDEX/UPS,By Air,By Sea                                     |
| Payment Way      | T/T, Paypal,Western Union                                          |
|                  | Neutral Packing or As Customers' Request                           |
| I JAIIVARV I IMA | Within 3 days for small quantity,10 days60 days for large quantity |

## **Product Pictures:**