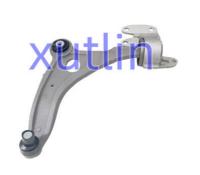

# Auto Chassis Parts Front Lower Suspension Control Arm For Land Rover Range Rover Evoque 2019- LR114249 LR146038

## **Detailed Description:**

Auto Chassis Parts Front Lower Suspension Control Arm For Land Rover Range Rover Evoque 2019- OEM LR114249 LR146038

| Part Name        | Front Lower Suspension Control Arm                                 |
|------------------|--------------------------------------------------------------------|
| OEM              | LR114249 LR146038                                                  |
| Car Model        | FOI' Land Rover Range Rover Evoque 2019-                           |
| Quality          | High Level                                                         |
| Warranty         | 6 months                                                           |
| MOQ              | 4 pcs                                                              |
| Brand Name       | xutlin                                                             |
| Shipping Way     | By DHL/FEDEX/UPS,By Air,By Sea                                     |
| Payment Way      | T/T, Paypal,Western Union                                          |
|                  | Neutral Packing or As Customers' Request                           |
| I JAIIVARV I IMA | Within 3 days for small quantity,10 days60 days for large quantity |

## **Product Pictures:**