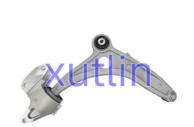

# Auto Chassis Parts Front Lower Suspension Control Arm For Land Rover Range Rover Evoque 2019- LR114249 LR146038

## **Detailed Description:**

Auto Chassis Parts Front Lower Suspension Control Arm For Land Rover Range Rover Evoque 2019- OEM LR114249 LR146038

| Part Name        | Front Lower Suspension Control Arm                                 |
|------------------|--------------------------------------------------------------------|
| OEM              | LR114249 LR146038                                                  |
| Car Model        | FOI' Land Rover Range Rover Evoque 2019-                           |
| Quality          | High Level                                                         |
| Warranty         | 6 months                                                           |
| MOQ              | 4 pcs                                                              |
| Brand Name       | xutlin                                                             |
| Shipping Way     | By DHL/FEDEX/UPS,By Air,By Sea                                     |
| Payment Way      | T/T, Paypal,Western Union                                          |
|                  | Neutral Packing or As Customers' Request                           |
| I JAIIVARV I IMA | Within 3 days for small quantity,10 days60 days for large quantity |

## **Product Pictures:**