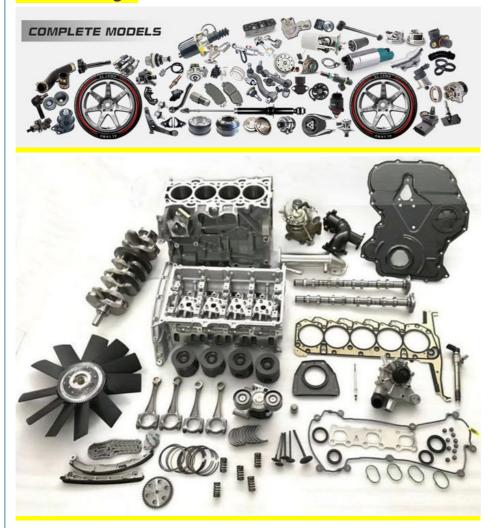

lity           | High Level                                                         |
| Warranty          | 6 months                                                           |
| MOQ               | 4 pcs                                                              |
| 1                 | xutlin                                                             |
|                   | By DHL/FEDEX/UPS,By Air,By Sea                                     |
| Payment Way       | T/T, Paypal,Western Union                                          |
|                   | Neutral Packing or As Customers' Request                           |
| II JAIIVARV I IMA | Within 3 days for small quantity,10 days60 days for large quantity |

# **Product Pictures:**



### Payment & Shipment:



# **Product Range:**



Car Model:



# xutlin Market:



#### FAQ:

Q1. What is your terms of packing?

A: Generally, we pack our goods in neutral white boxes and brown cartons. If you have legally registered patent, we can pack the goods as your requirement.

Q2. What is your terms of payment?

A: T/T 30% as deposit, and 70% before delivery. We'll show you the photos of the products and packages before you pay the balance.

Q3. What is your terms of delivery?

A: EXW, FOB, CFR, CIF, DDU.

Q4. How about your delivery time?

A: Generally, I will send goods within 3 days if I have stocks after receiving your advance payment. The specific delivery time depends

on the items and the quantity of your order.

Q5. Can you produce according to the samples?

A: Yes, we can produce by your samples or technical drawings.