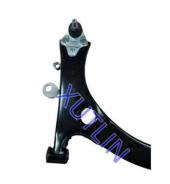

ront Lower Suspension Control Arm 48069-02301 4806902301 For Toyota Corolla Altis 2019-2021

#### **Basic Information**

Place of Origin: Guangdong, China

Brand Name: xutlinCertification: ISO9001

• Model Number: 48069-02301 4806902301

Minimum Order Quantity: 4 pcsPrice: Negotiable

Packaging Details: Neutral Packing or as customers' request

• Delivery Time: within 7 days

Payment Terms: T/T, Western Union, Paypal

• Supply Ability: 1000 sets /month



### **Product Specification**

• Car Model: For Toyota Corolla Altis 2019-2021

• Size: Standard/Customized

• Warranty: 6 Months

• Type: Front Lower Suspension Control Arm

Description: Brand NewMOQ: 4 Pieces

• Packaging: Carton/Pallet/Customized

• Part Type: Spare Parts

• Payment Term: T/T/L/C/Western Union/Paypal

• Weight: Light



### **Product Description**

## **Detailed Description:**

Auto Chassis Parts Front Lower Suspension Control Arm For Toyota Corolla Altis 2019-2021 OEM 48069-02301 4806902301

| Part Name         | Front Lower Suspension Control Arm                                 |
|-------------------|--------------------------------------------------------------------|
| OEM               | 48069-02301 4806902301                                             |
| Car Model         | For Toyota Corolla Altis 2019-2021                                 |
| Quality           | High Level                                                         |
| Warranty          | 6 months                                                           |
| MOQ               | 4 pcs