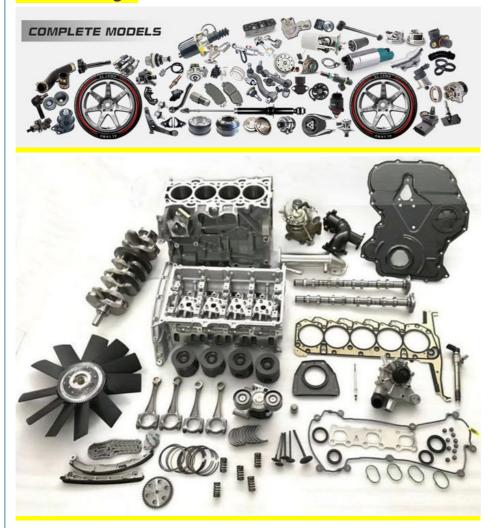

Quality           | High Level                                                         |
| Warranty          | 6 months                                                           |
| MOQ               | 4 pcs                                                              |
| Brand Name        | xutlin                                                             |
| Shipping Way      | By DHL/FEDEX/UPS,By Air,By Sea                                     |
| Payment Way       | T/T, Paypal,Western Union                                          |
| Packing           | Neutral Packing or As Customers' Request                           |
| II JAIIVARV I IMA | Within 3 days for small quantity,10 days60 days for large quantity |

# **Product Pictures:**



# Payment &Shipment:



# **Product Range:**



Car Model:



# xutlin Market:



## FAQ:

Q1. What is your terms of packing?

A: Generally, we pack our goods in neutral white boxes and brown cartons. If you have legally registered patent, we can pack the goods as your requirement.

Q2. What is your terms of payment?

A: T/T 30% as deposit, and 70% before delivery. We'll show you the photos of the products and packages before you pay the balance.

Q3. What is your terms of delivery?

A: EXW, FOB, CFR, CIF, DDU.

Q4. How about your delivery time?

A: Generally, I will send goods within 3 days if I have stocks after receiving your advance payment. The specific delivery time depends

on the items and the quantity of your order.

Q5. Can you produce according to the samples?

A: Yes, we can produce by your samples or technical drawings. W