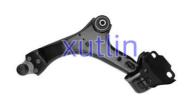

Front Lower Suspension Control Arm OEM LR007206 LR002625 For LAND ROVER Freelander LR2 2006-2014

### **Basic Information**

Place of Origin: Guangdong, China

Brand Name: xutlinCertification: ISO9001

Model Number: LR007206 LR002625

Minimum Order Quantity: 4 pcsPrice: Negotiable

Packaging Details: Neutral Packing or as customers' request

• Delivery Time: within 7 days

Payment Terms: T/T, Western Union, Paypal

• Supply Ability: 1000 sets /month



## **Product Specification**

Car Model: For LAND ROVER Freelander LR2 2006-

2014

• Size: Standard/Customized

• Warranty: 6 Months

• Type: Front Lower Suspension Control Arm

Description: Brand NewMOQ: 4 Pieces

Packaging: Carton/Pallet/Customized

• Part Type: Spare Parts

• Payment Term: T/T/L/C/Western Union/Paypal

• Weight: Light



## **Detailed Description:**

Auto Chassis Parts Front Lower Suspension Control Arm For LAND ROVER Freelander LR2 2006-2014 OEM LR007206 LR002625

| Part Name         | Front Lower Suspension Control Arm                                 |
|-------------------|--------------------------------------------------------------------|
| OEM               | LR007206 LR002625                                                  |
| Car Model         | FOI LAND ROVER Freelander LR2 2006-2014                            |
| Quality           | High Level                                                         |
| Warranty          | 6 months                                                           |
| MOQ               | 4 pcs                                                              |
| Brand Name