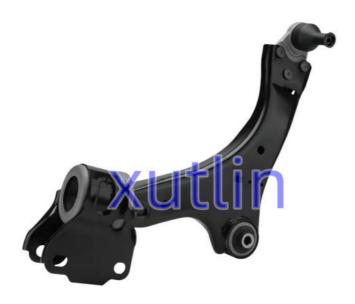

er LR2 2006-2014                            |
| Quality           | High Level                                                         |
| Warranty          | 6 months                                                           |
| MOQ               | 4 pcs                                                              |
| Brand Name        | xutlin                                                             |
| Shipping Way      | By DHL/FEDEX/UPS,By Air,By Sea                                     |
| Payment Way       | T/T, Paypal,Western Union                                          |
| Packing           | Neutral Packing or As Customers' Request                           |
| II JAIIVARV I IMA | Within 3 days for small quantity,10 days60 days for large quantity |

# **Product Pictures:**



# Payment &Shipment:



# **Product Range:**



Car Model:



# xutlin Market:



## FAQ:

Q1. What is your terms of packing?

A: Generally, we pack our goods in neutral white boxes and brown cartons. If you have legally registered patent, we can pack the goods as your requirement.

Q2. What is your terms of payment?

A: T/T 30% as deposit, and 70% before delivery. We'll show you the photos of the products and packages before you pay the balance.

Q3. What is your terms of delivery?

A: EXW, FOB, CFR, CIF, DDU.

Q4. How about your delivery time?

A: Generally, I will send goods within 3 days if I have stocks after receiving your advance payment. The specific delivery time depends

on the items and the quantity of your order.

Q5. Can you produce according to the samples?

A: Yes, we can