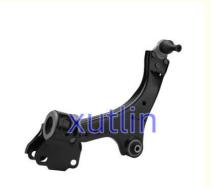

# Auto Chassis Parts Front Lower Suspension Control Arm OEM LR007206 LR002625 For LAND ROVER Freelander LR2 2006-2014

### **Basic Information**

Place of Origin: Guangdong, China

Brand Name: xutlinCertification: ISO9001

Model Number: LR007206 LR002625

Minimum Order Quantity: 4 pcsPrice: Negotiable

Packaging Details: Neutral Packing or as customers' request

• Delivery Time: within 7 days

Payment Terms: T/T, Western Union, Paypal

• Supply Ability: 1000 sets /month



## **Product Specification**

Car Model: For LAND ROVER Freelander LR2 2006-

2014

• Size: Standard/Customized

• Warranty: 6 Months

• Type: Front Lower Suspension Control Arm

Description: Brand NewMOQ: 4 Pieces

Packaging: Carton/Pallet/Customized

• Part Type: Spare Parts

• Payment Term: T/T/L/C/Western Union/Paypal

• Weight: Light



## **Detailed Description:**

Auto Chassis Parts Front Lower Suspension Control Arm For LAND ROVER Freelander LR2 2006-2014 OEM LR007206 LR002625

| Part Name         | Front Lower Suspension Control Arm                                 |
|-------------------|--------------------------------------------------------------------|
| OEM               | LR007206 LR002625                                                  |
| Car Model         | FOI LAND ROV