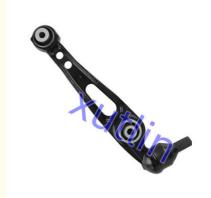

# Auto Chassis Parts Front Left Lower Control Arm LR113304 LR113281 For Land Rover Discovery V L462 Range Rover IV L405 20

## **Detailed Description:**

Auto Chassis Parts Front Left Lower Control Arm For Land Rover Discovery V L462 Range Rover IV L405 2012- OEM LR113304 LR113281

| Part Name         | Front Lower Suspension Control Arm                                 |
|-------------------|--------------------------------------------------------------------|
| OEM               | LR113304 LR113281                                                  |
| Car Model         | FOI' Land Rover Discovery V L462 Range Rover IV L405 2012-         |
| Quality           | High Level                                                         |
| Warranty          | 6 months                                                           |
| MOQ               | 4 pcs                                                              |
| Brand Name        | xutlin                                                             |
| Shipping Way      | By DHL/FEDEX/UPS,By Air,By Sea                                     |
| Payment Way       | T/T, Paypal,Western Union                                          |
| Packing           | Neutral Packing or As Customers' Request                           |
| II JAIIVARV I IMA | Within 3 days for small quantity,10 days60 days for large quantity |