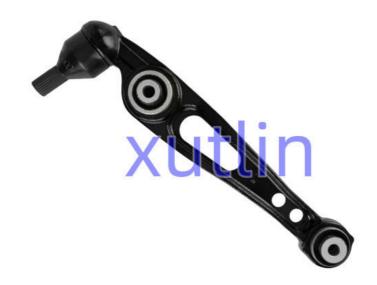

# Auto Chassis Parts Front Left Lower Control Arm LR113304 LR113281 For Land Rover Discovery V L462 Range Rover IV L405 20

## **Detailed Description:**

Auto Chassis Parts Front Left Lower Control Arm For Land Rover Discovery V L462 Range Rover IV L405 2012- OEM LR113304 LR113281

| Part Name         | Front Lower Suspension Control Arm                                 |
|-------------------|--------------------------------------------------------------------|
| OEM               | LR113304 LR113281                                                  |
| Car Model         | FOI' Land Rover Discovery V L462 Range Rover IV L405 2012-         |
| Quality           | High Level                                                         |
| Warranty          | 6 months                                                           |
| MOQ               | 4 pcs                                                              |
| Brand Name        | xutlin                                                             |
| Shipping Way      | By DHL/FEDEX/UPS,By Air,By Sea                                     |
| Payment Way       | T/T, Paypal,Western Union                                          |
| Packing           | Neutral Packing or As Customers' Request                           |
| II JAIIVARV I IMA | Within 3 days for small quantity,10 days60 days for large quantity |