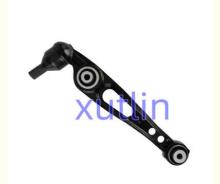

# Auto Chassis Parts Front Left Lower Control Arm LR113304 LR113281 For Land Rover Discovery V L462 Range Rover IV L405 20

## **Detailed Description:**

Auto Chassis Parts Front Left Lower Control Arm For Land Rover Discovery V L462 Range Rover IV L405 2012- OEM LR113304 LR113281

| Part Name         | Front Lower Suspension Control Arm                                 |
|-------------------|--------------------------------------------------------------------|
| OEM               | LR113304 LR113281                                                  |
| Car Model         | FOI' Land Rover Discovery V L462 Range Rover IV L405 2012-         |
| Quality           | High Level                                                         |
| Warranty          | 6 months                                                           |
| MOQ               | 4 pcs                                                              |
| Brand Name        | xutlin                                                             |
| Shipping Way      | By DHL/FEDEX/UPS,By Air,By Sea                                     |
| Payment Way       | T/T, Paypal,Western Union                                          |
| Packing           | Neutral Packing or As Customers' Request                           |
| II JAIIVARV I IMA | Within 3 days for small quantity,10 days60 days for large quantity |