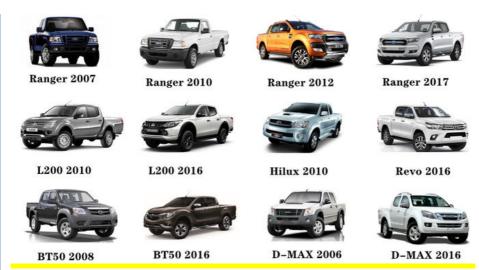

| High Level                                                         |
| Warranty          | 6 months                                                           |
| MOQ               | 4 pcs                                                              |
| Brand Name        | xutlin                                                             |
|                   | By DHL/FEDEX/UPS,By Air,By Sea                                     |
| Payment Way       | T/T, Paypal,Western Union                                          |
| Packing           | Neutral Packing or As Customers' Request                           |
| II JAIIWARW I IMA | Within 3 days for small quantity,10 days60 days for large quantity |

# **Product Pictures:**



# Payment &Shipment:



# **Product Range:**



Car Model:



## xutlin Market:



#### FAQ:

Q1. What is your terms of packing?

A: Generally, we pack our goods in neutral white boxes and brown cartons. If you have legally registered patent, we can pack the goods as your requirement.

Q2. What is your terms of payment?

A: T/T 30% as deposit, and 70% before delivery. We'll show you the photos of the products and packages before you pay the balance.

Q3. What is your terms of delivery?

A: EXW, FOB, CFR, CIF, DDU.

Q4. How about your delivery time?

A: Generally, I will send goods within 3 days if I have stocks after receiving your advance payment. The specific delivery time depends

on the items and the quantity of your order.

Q5. Can you produce according to the samples?

A: Yes, we can produce by your samples or technical drawings. We can build