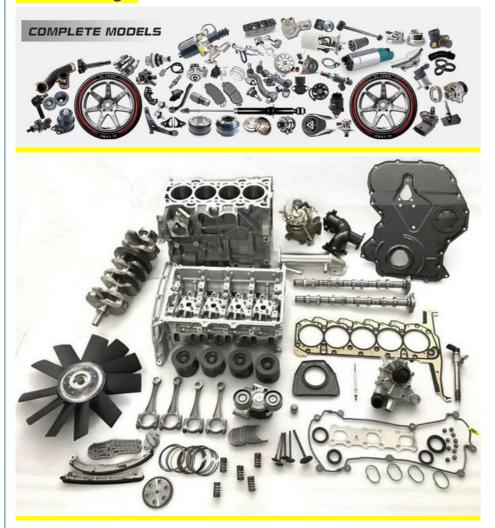

Quality           | High Level                                                         |
| Warranty          | 6 months                                                           |
| MOQ               | 4 pcs                                                              |
| Brand Name        | xutlin                                                             |
|                   | By DHL/FEDEX/UPS,By Air,By Sea                                     |
| Payment Way       | T/T, Paypal,Western Union                                          |
| Packing           | Neutral Packing or As Customers' Request                           |
| II JAIIWARW I IMA | Within 3 days for small quantity,10 days60 days for large quantity |

# **Product Pictures:**



# Payment &Shipment:



# **Product Range:**



Car Model:



## xutlin Market:



#### FAQ:

Q1. What is your terms of packing?

A: Generally, we pack our goods in neutral white boxes and brown cartons. If you have legally registered patent, we can pack the goods as your requirement.

Q2. What is your terms of payment?

A: T/T 30% as deposit, and 70% before delivery. We'll show you the photos of the products and packages before you pay the balance.

Q3. What is your terms of delivery?

A: EXW, FOB, CFR, CIF, DDU.

Q4. How about your delivery time?

A: Generally, I will send goods within 3 days if I have stocks after receiving your advance payment. The specific delivery time depends

on the items and the quantity of your order.

Q5. Can you produce according to the samples?

A: Yes, we can produce by your samples or technical drawings