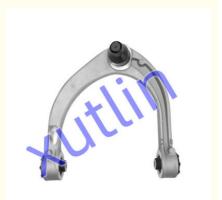

# **Product Pictures:**

## **Detailed Description:**

Auto Chassis Parts Front Control Arm Suitable For Range Rover Sport Range Rover Vogue OEM LR034214 LR113265 LR108766

| <b>5</b> • • • •  |                                                                    |
|-------------------|--------------------------------------------------------------------|
| Part Name         | Front Lower Suspension Control Arm                                 |
| OEM               | LR034214 LR113265 LR108766                                         |
| Car Model         | FOI Range Rover Sport Range Rover Vogue                            |
| Quality           | High Level                                                         |
| Warranty          | 6 months                                                           |
| MOQ               | 4 pcs                                                              |
| Brand Name        | xutlin                                                             |
|                   | By DHL/FEDEX/UPS,By Air,By Sea                                     |
| Payment Way       | T/T, Paypal,Western Union                                          |
| Packing           | Neutral Packing or As Customers' Request                           |
| II JAIIWARW I IMA | Within 3 days for small quantity,10 days60 days for large quantity |