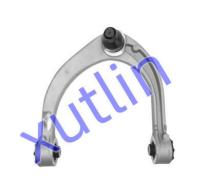

# **Product Pictures:**

## **Detailed Description:**

Auto Chassis Parts Front Control Arm Suitable For Range Rover Sport Range Rover Vogue OEM LR034214 LR113265 LR108766

| <b>5</b> • • • •  |                                                                    |
|-------------------|--------------------------------------------------------------------|
| Part Name         | Front Lower Suspension Control Arm                                 |
| OEM               | LR034214 LR113265 LR108766                                         |
| Car Model         | FOI Range Rover Sport Range Rover Vogue                            |
| Quality           | High Level                                                         |
| Warranty          | 6 months                                                           |
| MOQ               | 4 pcs                                                              |
| Brand Name        | xutlin                                                             |
|                   | By DHL/FEDEX/UPS,By Air,By Sea                                     |
| Payment Way       | T/T, Paypal,Western Union                                          |
| Packing           | Neutral Packing or As Customers' Request                           |
| II JAIIWARW I IMA | Within 3 days for small quantity,10 days60 days for large quantity |