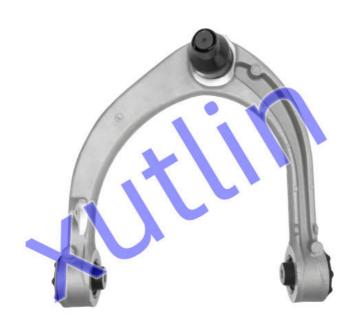

# **Product Pictures:**

## **Detailed Description:**

Auto Chassis Parts Front Control Arm Suitable For Range Rover Sport Range Rover Vogue OEM LR034214 LR113265 LR108766

| <b>5</b> • • • •  |                                                                    |
|-------------------|--------------------------------------------------------------------|
| Part Name         | Front Lower Suspension Control Arm                                 |
| OEM               | LR034214 LR113265 LR108766                                         |
| Car Model         | FOI Range Rover Sport Range Rover Vogue                            |
| Quality           | High Level                                                         |
| Warranty          | 6 months                                                           |
| MOQ               | 4 pcs                                                              |
| Brand Name        | xutlin                                                             |
|                   | By DHL/FEDEX/UPS,By Air,By Sea                                     |
| Payment Way       | T/T, Paypal,Western Union                                          |
| Packing           | Neutral Packing or As Customers' Request                           |
| II JAIIWARW I IMA | Within 3 days for small quantity,10 days60 days for large quantity |