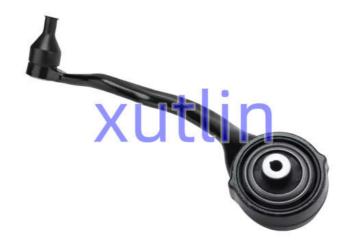

sport                                              |
|                  | High Level                                                         |
| Warranty         | 6 months                                                           |
| MOQ              | 4 pcs                                                              |
| Brand Name       | xutlin                                                             |
|                  | By DHL/FEDEX/UPS,By Air,By Sea                                     |
| Payment Way      | T/T, Paypal,Western Union                                          |
| Packing          | Neutral Packing or As Customers' Request                           |
| I JAIIVARV I IMA | Within 3 days for small quantity,10 days60 days for large quantity |

## **Product Pictures:**



# Payment &Shipment:



# **Product Range:**



Car Model:



# xutlin Market:



## FAQ:

Q1. What is your terms of packing?

A: Generally, we pack our goods in neutral white boxes and brown cartons. If you have legally registered patent, we can pack the goods as your requirement.

Q2. What is your terms of payment?

A: T/T 30% as deposit, and 70% before delivery. We'll show you the photos of the products and packages before you pay the balance.

Q3. What is your terms of delivery?

A: EXW, FOB, CFR, CIF, DDU.

Q4. How about your delivery time?

A: Generally, I will send goods within 3 days if I have stocks after receiving your advance payment. The specific delivery time depends

on the items and the quantity of your order.

Q5. Can you produce according to the samples?

A: Yes, we can