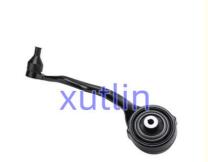

# Auto Chassis Parts Front Control Arm For RANGE ROVER SPORT OE Code LR034220 LR113307 LR109039 LR034219 LR113306 LR109038

## **Basic Information**

Place of Origin: Guangdong, China

Brand Name: xutlinCertification: ISO9001

Model Number: LR034220 LR113307 LR109039 LR034219

LR113306 LR109038

Minimum Order Quantity: 4 pcsPrice: Negotiable

Packaging Details: Neutral Packing or as customers' request

Delivery Time: within 7 days

• Payment Terms: T/T, Western Union, Paypal

• Supply Ability: 1000 sets /month



## **Product Specification**

Car Model: For RANGE ROVER SPORT

• Size: Standard/Customized

• Warranty: 6 Months

• Type: Front Lower Suspension Control Arm

Description: Brand NewMOQ: 4 Pieces

• Packaging: Carton/Pallet/Customized

• Part Type: Spare Parts

• Payment Term: T/T/L/C/Western Union/Paypal

• Weight: Light



## **Detailed Description:**

Auto Chassis Parts Front Control Arm For RANGE ROVER SPORT OEM LR034220 LR113307 LR109039 LR034219 LR113306 LR109038

| Part Name        | Front Lower Suspension Control Arm                                 |
|------------------|--------------------------------------------------------------------|
| OEM              | LR034220 LR113307 LR109039 LR034219 LR113306 LR109038              |
| Car Model        | For range rover sport