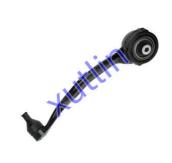

RANGE ROVER SPORT OE Code LR034220 LR113307 LR109039 LR034219 LR113306 LR109038

## **Basic Information**

Place of Origin: Guangdong, China

Brand Name: xutlinCertification: ISO9001

Model Number: LR034220 LR113307 LR109039 LR034219

LR113306 LR109038

Minimum Order Quantity: 4 pcsPrice: Negotiable

Packaging Details: Neutral Packing or as customers' request

Delivery Time: within 7 days

• Payment Terms: T/T, Western Union, Paypal

• Supply Ability: 1000 sets /month



## **Product Specification**

Car Model: For RANGE ROVER SPORT

• Size: Standard/Customized

• Warranty: 6 Months

• Type: Front Lower Suspension Control Arm

Description: Brand NewMOQ: 4 Pieces

• Packaging: Carton/Pallet/Customized

• Part Type: Spare Parts

• Payment Term: T/T/L/C/Western Union/Paypal

• Weight: Light



## **Detailed Description:**

Auto Chassis Parts Front Control Arm For RANGE ROVER SPORT OEM LR034220 LR113307 LR109039 LR034219 LR113306 LR109038

| Part Name        | Front Lower Suspension Control Arm                                 |
|------------------|--------------------------------------------------------------------|
| OEM              | LR034220 LR113307 LR109039 LR034219 LR113306 LR109038              |
| Car Model        | For range rover sport                                              |
|                  | High Level                                                         |
| Warranty         | 6 months                                                           |
| MOQ              | 4 pcs                                                              |
| Brand Name       |