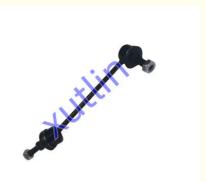

### **Detailed Description:**

Range Rover Car Parts Front Stabilizer Bar Link For Land Rover Freelander 1996-2006 OEM RBM100171 RBM100172 RBM100170

| Part Name        | Front Stabilizer Bar Link                                          |
|------------------|--------------------------------------------------------------------|
| OEM              | RBM100171 RBM100172 RBM100170                                      |
| Car Model        | For Land Rover Freelander 1996-2006                                |
| Quality          | High Level                                                         |
| Warranty         | 6 months                                                           |
| MOQ              | 4 pcs                                                              |
| Brand Name       | xutlin                                                             |
| Shipping Way     | By DHL/FEDEX/UPS,By Air,By Sea                                     |
| Payment Way      | T/T, Paypal,Western Union                                          |
|                  | Neutral Packing or As Customers' Request                           |
| I JAIIVARV I IMA | Within 3 days for small quantity,10 days60 days for large quantity |

## **Product Pictures:**