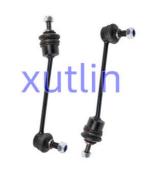

### **Detailed Description:**

Range Rover Car Parts Front Stabilizer Bar Link For Land Rover Freelander 1996-2006 OEM RBM100171 RBM100172 RBM100170

| Part Name        | Front Stabilizer Bar Link                                          |
|------------------|--------------------------------------------------------------------|
| OEM              | RBM100171 RBM100172 RBM100170                                      |
| Car Model        | For Land Rover Freelander 1996-2006                                |
| Quality          | High Level                                                         |
| Warranty         | 6 months                                                           |
| MOQ              | 4 pcs                                                              |
| Brand Name       | xutlin                                                             |
| Shipping Way     | By DHL/FEDEX/UPS,By Air,By Sea                                     |
| Payment Way      | T/T, Paypal,Western Union                                          |
|                  | Neutral Packing or As Customers' Request                           |
| I JAIIVARV I IMA | Within 3 days for small quantity,10 days60 days for large quantity |

## **Product Pictures:**