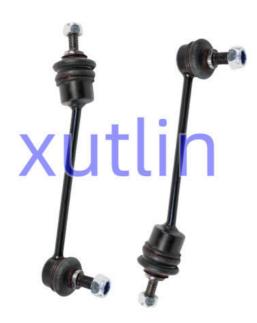

### **Detailed Description:**

Range Rover Car Parts Front Stabilizer Bar Link For Land Rover Freelander 1996-2006 OEM RBM100171 RBM100172 RBM100170

| Part Name        | Front Stabilizer Bar Link                                          |
|------------------|--------------------------------------------------------------------|
| OEM              | RBM100171 RBM100172 RBM100170                                      |
| Car Model        | For Land Rover Freelander 1996-2006                                |
| Quality          | High Level                                                         |
| Warranty         | 6 months                                                           |
| MOQ              | 4 pcs                                                              |
| Brand Name       | xutlin                                                             |
| Shipping Way     | By DHL/FEDEX/UPS,By Air,By Sea                                     |
| Payment Way      | T/T, Paypal,Western Union                                          |
|                  | Neutral Packing or As Customers' Request                           |
| I JAIIVARV I IMA | Within 3 days for small quantity,10 days60 days for large quantity |

## **Product Pictures:**