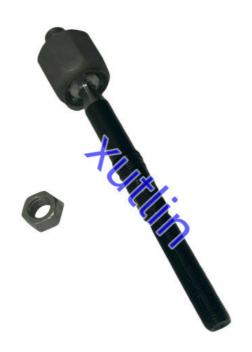

# Range Rover Car Parts Steering Tie Rod End T4A12527 ForJaguar XF XJ XK F-TYPE S-TYP

## **Detailed Description:**

Range Rover Car Parts Steering Tie Rod End For Jaguar XF XJ XK F-TYPE S-TYP OEM T4A12527

| Part Name         | Steering Tie Rod End                                      |
|-------------------|-----------------------------------------------------------|
| OEM               | T4A12527                                                  |
| Car Model         | FOI Jaguar XF XJ XK F-TYPE S-TYP                          |
| Quality           | High Level                                                |
| Warranty          | 6 months                                                  |
| MOQ               | 4 pcs                                                     |
| Brand Name        | xutlin                                                    |
|                   | By DHL/FEDEX/UPS,By Air,By Sea                            |
| 1 -               | T/T, Paypal,Western Union                                 |
| Packing           | Neutral Packing or As Customers' Request                  |
| II IAIIWARW I IMA | Within 3 days for small quantity,10 days60 days for large |
|                   | quantity                                                  |

# **Product Pictures:**