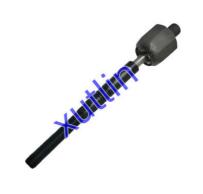

# Range Rover Car Parts Steering Tie Rod End T4A12527 ForJaguar XF XJ XK F-TYPE S-TYP

## **Detailed Description:**

Range Rover Car Parts Steering Tie Rod End For Jaguar XF XJ XK F-TYPE S-TYP OEM T4A12527

| Part Name         | Steering Tie Rod End                                      |
|-------------------|-----------------------------------------------------------|
| OEM               | T4A12527                                                  |
| Car Model         | FOI Jaguar XF XJ XK F-TYPE S-TYP                          |
| Quality           | High Level                                                |
| Warranty          | 6 months                                                  |
| MOQ               | 4 pcs                                                     |
| Brand Name        | xutlin                                                    |
|                   | By DHL/FEDEX/UPS,By Air,By Sea                            |
| 1 -               | T/T, Paypal,Western Union                                 |
| Packing           | Neutral Packing or As Customers' Request                  |
| II IAIIWARW I IMA | Within 3 days for small quantity,10 days60 days for large |
|                   | quantity                                                  |

# **Product Pictures:**