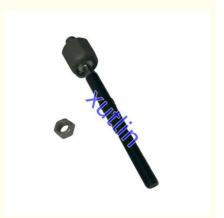

# Range Rover Car Parts Steering Tie Rod End T4A12527 ForJaguar XF XJ XK F-TYPE S-TYP

## **Detailed Description:**

Range Rover Car Parts Steering Tie Rod End For Jaguar XF XJ XK F-TYPE S-TYP OEM T4A12527

| Part Name         | Steering Tie Rod End                                      |
|-------------------|-----------------------------------------------------------|
| OEM               | T4A12527                                                  |
| Car Model         | FOI Jaguar XF XJ XK F-TYPE S-TYP                          |
| Quality           | High Level                                                |
| Warranty          | 6 months                                                  |
| MOQ               | 4 pcs                                                     |
| Brand Name        | xutlin                                                    |
|                   | By DHL/FEDEX/UPS,By Air,By Sea                            |
| 1 -               | T/T, Paypal,Western Union                                 |
| Packing           | Neutral Packing or As Customers' Request                  |
| II IAIIWARW I IMA | Within 3 days for small quantity,10 days60 days for large |
|                   | quantity                                                  |

# **Product Pictures:**