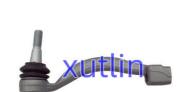

# Range Rover Car Parts Tie Rod End OEM T2H6306 T2H21417 For JAGUAR XE,XF II,XF SPORTBRAKE

## **Basic Information**

Place of Origin: Guangdong, China

Brand Name: xutlinCertification: ISO9001

Model Number: T2H6306 T2H21417

Minimum Order Quantity: 4 pcsPrice: Negotiable

Packaging Details: Neutral Packing or as customers' request

• Delivery Time: within 7 days

Payment Terms: T/T, Western Union, Paypal

• Supply Ability: 1000 sets /month



## **Product Specification**

• Car Model: For JAGUAR XE,XF II,XF SPORTBRAKE

• Size: Standard/Customized

• Warranty: 6 Months

• Type: Steering Tie Rod End

Description: Brand NewMOQ: 4 Pieces

• Packaging: Carton/Pallet/Customized

• Part Type: Spare Parts

• Payment Term: T/T/L/C/Western Union/Paypal

• Weight: Light



## **Detailed Description:**

Range Rover Car Parts Tie Rod End For JAGUAR XE,XF II,XF SPORTBRAKE OEM T2H6306 T2H21417

| Part Name         | Steering Tie Rod End                                               |
|-------------------|--------------------------------------------------------------------|
| OEM               | T2H6306 T2H21417                                                   |
| Car Model         | For Jaguar Xe,Xf II,Xf Sportbrake