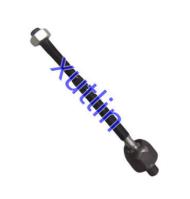

## **Detailed Description:**

Auto Chassis Parts STEERING GEAR TIE ROD For FORD Mondeo 2015-2023 EDGE 2015-2023 TAURUS 2015-2023 OEM F2GC3280AA F2GC-3280-AA

| Part Name        | Steering Tie Rod End                                               |
|------------------|--------------------------------------------------------------------|
| OEM              | F2GC3280AA F2GC-3280-AA                                            |
| Car Model        | FOr FORD Mondeo 2015-2023 EDGE 2015-2023 TAURUS 2015-2023          |
| Quality          | High Level                                                         |
| Warranty         | 6 months                                                           |
| MOQ              | 4 pcs                                                              |
| Brand Name       | xutlin                                                             |
| Shipping Way     | By DHL/FEDEX/UPS,By Air,By Sea                                     |
| Payment Way      | T/T, Paypal,Western Union                                          |
| Packing          | Neutral Packing or As Customers' Request                           |
| I JAIIWARW I IMA | Within 3 days for small quantity,10 days60 days for large quantity |

# **Product Pictures:**