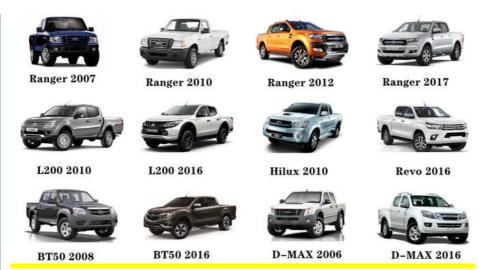

y          | High Level                                                         |
| Warranty         | 6 months                                                           |
| MOQ              | 4 pcs                                                              |
| Brand Name       | xutlin                                                             |
| Shipping Way     | By DHL/FEDEX/UPS,By Air,By Sea                                     |
| Payment Way      | T/T, Paypal,Western Union                                          |
| Packing          | Neutral Packing or As Customers' Request                           |
| I JAIIWARW I IMA | Within 3 days for small quantity,10 days60 days for large quantity |

# **Product Pictures:**



# Payment &Shipment:



# **Product Range:**



Car Model:



# xutlin Market:



### FAQ:

Q1. What is your terms of packing?

A: Generally, we pack our goods in neutral white boxes and brown cartons. If you have legally registered patent, we can pack the goods as your requirement.

Q2. What is your terms of payment?

A: T/T 30% as deposit, and 70% before delivery. We'll show you the photos of the products and packages before you pay the balance.

Q3. What is your terms of delivery?

A: EXW, FOB, CFR, CIF, DDU.

Q4. How about your delivery time?

A: Generally, I will send goods within 3 days if I have stocks after receiving your advance payment. The specific delivery time depends

on the items and the quantity of your order.

Q5. Can you produce according to the samples?

A: Yes, we can produce by your samples or technical drawings. We can build t