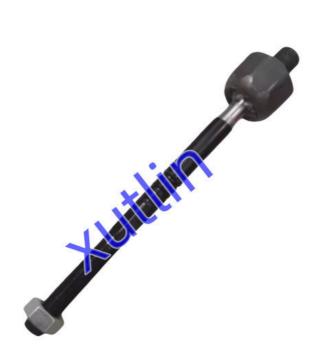

## **Detailed Description:**

Auto Chassis Parts STEERING GEAR TIE ROD For FORD Mondeo 2015-2023 EDGE 2015-2023 TAURUS 2015-2023 OEM F2GC3280AA F2GC-3280-AA

| Part Name        | Steering Tie Rod End                                               |
|------------------|--------------------------------------------------------------------|
| OEM              | F2GC3280AA F2GC-3280-AA                                            |
| Car Model        | FOr FORD Mondeo 2015-2023 EDGE 2015-2023 TAURUS 2015-2023          |
| Quality          | High Level                                                         |
| Warranty         | 6 months                                                           |
| MOQ              | 4 pcs                                                              |
| Brand Name       | xutlin                                                             |
| Shipping Way     | By DHL/FEDEX/UPS,By Air,By Sea                                     |
| Payment Way      | T/T, Paypal,Western Union                                          |
| Packing          | Neutral Packing or As Customers' Request                           |
| I JAIIWARW I IMA | Within 3 days for small quantity,10 days60 days for large quantity |

# **Product Pictures:**