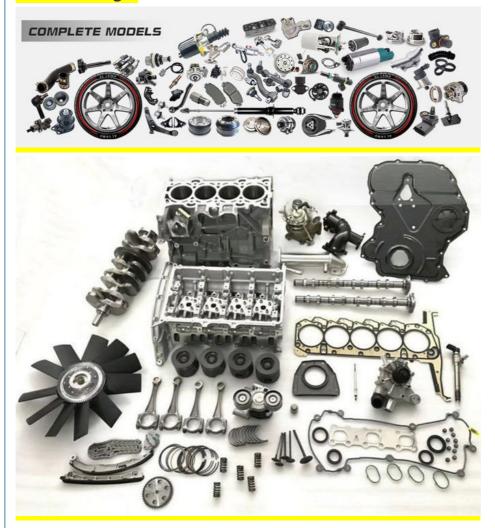

|
| Quality          | High Level                                                         |
| Warranty         | 6 months                                                           |
| MOQ              | 4 pcs                                                              |
| Brand Name       | xutlin                                                             |
| Shipping Way     | By DHL/FEDEX/UPS,By Air,By Sea                                     |
| Payment Way      | T/T, Paypal,Western Union                                          |
| Packing          | Neutral Packing or As Customers' Request                           |
| I JAIIWARW I IMA | Within 3 days for small quantity,10 days60 days for large quantity |

# **Product Pictures:**



# Payment &Shipment:



# **Product Range:**



Car Model:



# xutlin Market:



### FAQ:

Q1. What is your terms of packing?

A: Generally, we pack our goods in neutral white boxes and brown cartons. If you have legally registered patent, we can pack the goods as your requirement.

Q2. What is your terms of payment?

A: T/T 30% as deposit, and 70% before delivery. We'll show you the photos of the products and packages before you pay the balance.

Q3. What is your terms of delivery?

A: EXW, FOB, CFR, CIF, DDU.

Q4. How about your delivery time?

A: Generally, I will send goods within 3 days if I have stocks after receiving your advance payment. The specific delivery time depends

on the items and the quantity of your order.

Q5. Can you produce according to the samples?

A: Yes, we can produce by your samples or technical drawings.