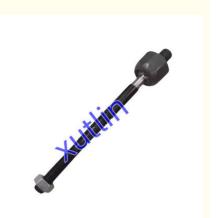

## **Detailed Description:**

Auto Chassis Parts STEERING GEAR TIE ROD For FORD Mondeo 2015-2023 EDGE 2015-2023 TAURUS 2015-2023 OEM F2GC3280AA F2GC-3280-AA

| Part Name        | Steering Tie Rod End                                               |
|------------------|--------------------------------------------------------------------|
| OEM              | F2GC3280AA F2GC-3280-AA                                            |
| Car Model        | FOr FORD Mondeo 2015-2023 EDGE 2015-2023 TAURUS 2015-2023          |
| Quality          | High Level                                                         |
| Warranty         | 6 months                                                           |
| MOQ              | 4 pcs                                                              |
| Brand Name       | xutlin                                                             |
| Shipping Way     | By DHL/FEDEX/UPS,By Air,By Sea                                     |
| Payment Way      | T/T, Paypal,Western Union                                          |
| Packing          | Neutral Packing or As Customers' Request                           |
| I JAIIWARW I IMA | Within 3 days for small quantity,10 days60 days for large quantity |

# **Product Pictures:**