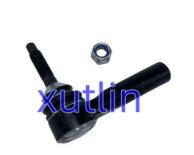

## **Detailed Description:**

Auto Chassis Parts Suspension tie rod ends For Ford FLEX Lincoln TAURUS OEM 9G1Z3A130A ES800222 8A5Z3A130A 9G1Z-3A130-A 8A5Z-3A130-A

| Part Name           | Steering Tie Rod End                                               |
|---------------------|--------------------------------------------------------------------|
| OEM                 | 9G1Z3A130A ES800222 8A5Z3A130A 9G1Z-3A130-A 8A5Z-3A130-A           |
| Car Model           | FOI Ford FLEX Lincoln TAURUS                                       |
| Quality             | High Level                                                         |
| Warranty            | 6 months                                                           |
| MOQ                 | 4 pcs                                                              |
| Brand Name          | xutlin                                                             |
| <b>Shipping Way</b> | By DHL/FEDEX/UPS,By Air,By Sea                                     |
| Payment Way         | T/T, Paypal,Western Union                                          |
| Packing             | Neutral Packing or As Customers' Request                           |
| II JAIIWARW I IMA   | Within 3 days for small quantity,10 days60 days for large quantity |

## **Product Pictures:**