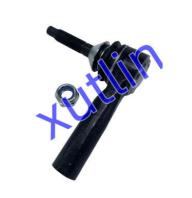

## **Detailed Description:**

Auto Chassis Parts Suspension tie rod ends For Ford FLEX Lincoln TAURUS OEM 9G1Z3A130A ES800222 8A5Z3A130A 9G1Z-3A130-A 8A5Z-3A130-A

| Part Name           | Steering Tie Rod End                                               |
|---------------------|--------------------------------------------------------------------|
| OEM                 | 9G1Z3A130A ES800222 8A5Z3A130A 9G1Z-3A130-A 8A5Z-3A130-A           |
| Car Model           | FOI Ford FLEX Lincoln TAURUS                                       |
| Quality             | High Level                                                         |
| Warranty            | 6 months                                                           |
| MOQ                 | 4 pcs                                                              |
| Brand Name          | xutlin                                                             |
| <b>Shipping Way</b> | By DHL/FEDEX/UPS,By Air,By Sea                                     |
| Payment Way         | T/T, Paypal,Western Union                                          |
| Packing             | Neutral Packing or As Customers' Request                           |
| II JAIIWARW I IMA   | Within 3 days for small quantity,10 days60 days for large quantity |

## **Product Pictures:**