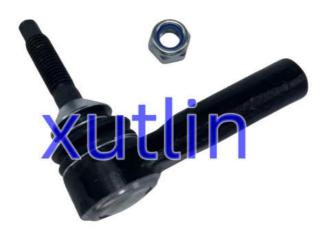

## **Detailed Description:**

Auto Chassis Parts Suspension tie rod ends For Ford FLEX Lincoln TAURUS OEM 9G1Z3A130A ES800222 8A5Z3A130A 9G1Z-3A130-A 8A5Z-3A130-A

| Part Name           | Steering Tie Rod End                                               |
|---------------------|--------------------------------------------------------------------|
| OEM                 | 9G1Z3A130A ES800222 8A5Z3A130A 9G1Z-3A130-A 8A5Z-3A130-A           |
| Car Model           | FOI Ford FLEX Lincoln TAURUS                                       |
| Quality             | High Level                                                         |
| Warranty            | 6 months                                                           |
| MOQ                 | 4 pcs                                                              |
| Brand Name          | xutlin                                                             |
| <b>Shipping Way</b> | By DHL/FEDEX/UPS,By Air,By Sea                                     |
| Payment Way         | T/T, Paypal,Western Union                                          |
| Packing             | Neutral Packing or As Customers' Request                           |
| II JAIIWARW I IMA   | Within 3 days for small quantity,10 days60 days for large quantity |

## **Product Pictures:**