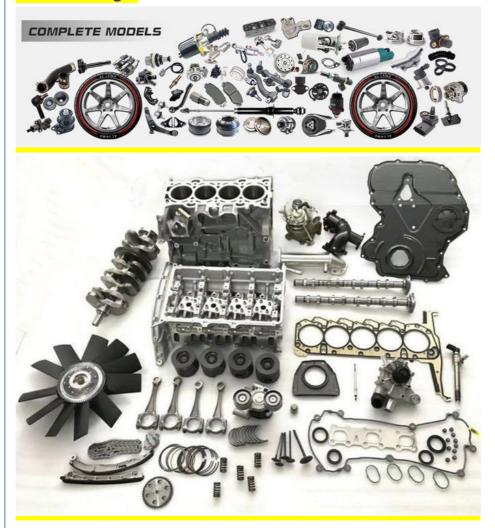

|
| Quality          | High Level                                                         |
|                  | 6 months                                                           |
| MOQ              | 4 pcs                                                              |
|                  | xutlin                                                             |
|                  | By DHL/FEDEX/UPS,By Air,By Sea                                     |
| Payment Way      | T/T, Paypal,Western Union                                          |
| Packing          | Neutral Packing or As Customers' Request                           |
| I JAIIVARV I IMA | Within 3 days for small quantity,10 days60 days for large quantity |

## **Product Pictures:**



## Payment &Shipment:



# **Product Range:**



Car Model:



## xutlin Market:



### FAQ:

Q1. What is your terms of packing?

A: Generally, we pack our goods in neutral white boxes and brown cartons. If you have legally registered patent, we can pack the goods as your requirement.

Q2. What is your terms of payment?

A: T/T 30% as deposit, and 70% before delivery. We'll show you the photos of the products and packages before you pay the balance.

Q3. What is your terms of delivery?

A: EXW, FOB, CFR, CIF, DDU.

Q4. How about your delivery time?

A: Generally, I will send goods within 3 days if I have stocks after receiving your advance payment. The specific delivery time depends

on the items and the quantity of your order.

Q5. Can you produce according to the samples?

A: Yes, we can produce by your samples or technical drawings.