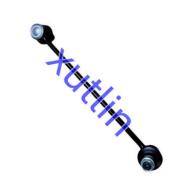

### **Detailed Description:**

Auto Chassis Parts Stabilizer Bar Link Assembly For FORD LASER LYNX 1.8 Mazda 323 OEM B26R-34-170 LC6234170B B26R34170 LC62-34-170B

| Part Name         | Stabilizer Bar Link                                       |
|-------------------|-----------------------------------------------------------|
| OEM               | B26R-34-170 LC6234170B B26R34170 LC62-34-170B             |
| Car Model         | FOr FORD LASER LYNX 1.8 Mazda 323                         |
| Quality           | High Level                                                |
| Warranty          | 6 months                                                  |
| MOQ               | 4 pcs                                                     |
|                   | xutlin                                                    |
|                   | By DHL/FEDEX/UPS,By Air,By Sea                            |
| Payment Way       | T/T, Paypal,Western Union                                 |
| Packing           | Neutral Packing or As Customers' Request                  |
| II IAIIWARW I IMA | Within 3 days for small quantity,10 days60 days for large |
|                   | quantity                                                  |