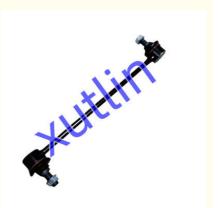

### **Detailed Description:**

Auto Chassis Parts Stabilizer Bar Link Assembly For FORD LASER LYNX 1.8 Mazda 323 OEM B26R-34-170 LC6234170B B26R34170 LC62-34-170B

| Part Name         | Stabilizer Bar Link                                       |
|-------------------|-----------------------------------------------------------|
| OEM               | B26R-34-170 LC6234170B B26R34170 LC62-34-170B             |
| Car Model         | FOr FORD LASER LYNX 1.8 Mazda 323                         |
| Quality           | High Level                                                |
| Warranty          | 6 months                                                  |
| MOQ               | 4 pcs                                                     |
|                   | xutlin                                                    |
|                   | By DHL/FEDEX/UPS,By Air,By Sea                            |
| Payment Way       | T/T, Paypal,Western Union                                 |
| Packing           | Neutral Packing or As Customers' Request                  |
| II IAIIWARW I IMA | Within 3 days for small quantity,10 days60 days for large |
|                   | quantity                                                  |