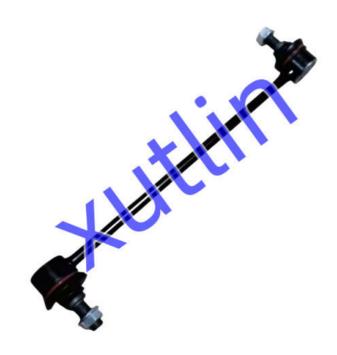

### **Detailed Description:**

Auto Chassis Parts Stabilizer Bar Link Assembly For FORD LASER LYNX 1.8 Mazda 323 OEM B26R-34-170 LC6234170B B26R34170 LC62-34-170B

| Part Name         | Stabilizer Bar Link                                       |
|-------------------|-----------------------------------------------------------|
| OEM               | B26R-34-170 LC6234170B B26R34170 LC62-34-170B             |
| Car Model         | FOr FORD LASER LYNX 1.8 Mazda 323                         |
| Quality           | High Level                                                |
| Warranty          | 6 months                                                  |
| MOQ               | 4 pcs                                                     |
|                   | xutlin                                                    |
|                   | By DHL/FEDEX/UPS,By Air,By Sea                            |
| Payment Way       | T/T, Paypal,Western Union                                 |
| Packing           | Neutral Packing or As Customers' Request                  |
| II IAIIWARW I IMA | Within 3 days for small quantity,10 days60 days for large |
|                   | quantity                                                  |