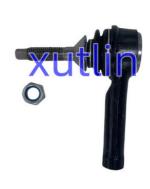

## **Detailed Description:**

Auto Chassis Parts Suspension Tie rod Ends For Ford STAURU Explorer LINCOLN MKT OEM BB5Z3A130B ES800952 BB5Z-3A130-B

| Part Name   | Steering Tie Rod End                                                  |
|-------------|-----------------------------------------------------------------------|
| OEM         | BB5Z3A130B ES800952 BB5Z-3A130-B                                      |
| Car Model   | FOT Ford STAURU Explorer LINCOLN MKT                                  |
| Quality     | High Level                                                            |
| Warranty    | 6 months                                                              |
| MOQ         | 4 pcs                                                                 |
|             | xutlin                                                                |
|             | By DHL/FEDEX/UPS,By Air,By Sea                                        |
| Payment Way | T/T, Paypal,Western Union                                             |
| -           | Neutral Packing or As Customers' Request                              |
|             | Within 3 days for small quantity,10 days60 days for large<br>quantity |

# **Product Pictures:**

Payment & Shipment:

Car Model:

Q1. What is your terms of packing?

A: Generally, we pack our goods in neutral white boxes and brown cartons. If you have legally registered patent, we can pack the goods as your requirement.