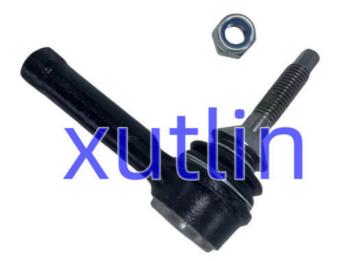

## **Detailed Description:**

Auto Chassis Parts Suspension Tie rod Ends For Ford STAURU Explorer LINCOLN MKT OEM BB5Z3A130B ES800952 BB5Z-3A130-B

| Part Name   | Steering Tie Rod End                                                  |
|-------------|-----------------------------------------------------------------------|
| OEM         | BB5Z3A130B ES800952 BB5Z-3A130-B                                      |
| Car Model   | FOT Ford STAURU Explorer LINCOLN MKT                                  |
| Quality     | High Level                                                            |
| Warranty    | 6 months                                                              |
| MOQ         | 4 pcs                                                                 |
|             | xutlin                                                                |
|             | By DHL/FEDEX/UPS,By Air,By Sea                                        |
| Payment Way | T/T, Paypal,Western Union                                             |
| -           | Neutral Packing or As Customers' Request                              |
|             | Within 3 days for small quantity,10 days60 days for large<br>quantity |

# **Product Pictures:**

Payment & Shipment:

Car Model:

Q1. What is your terms of packing?

A: Generally, we pack our goods in neutral white boxes and brown cartons. If you have legally registered patent, we can pack the goods as your requirement.