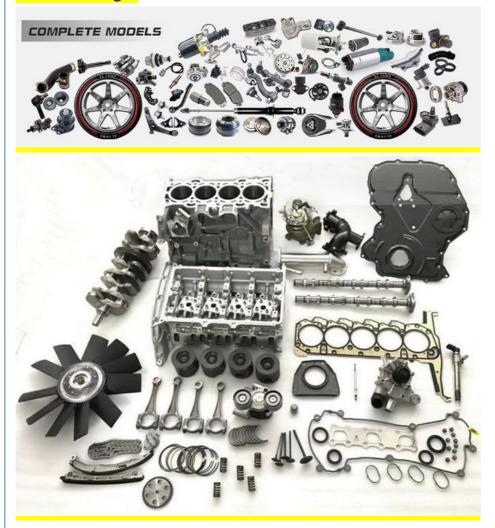

hs                                                                           |
| MOQ               | 4 pcs                                                                              |
| Brand Name        | xutlin                                                                             |
| Shipping Way      | By DHL/FEDEX/UPS,By Air,By Sea                                                     |
| Payment Way       | T/T, Paypal,Western Union                                                          |
| _                 | Neutral Packing or As Customers' Request                                           |
| II JAIIVARV I IMA | Within 3 days for small quantity,10 days60 days for large quantity                 |

### **Product Pictures:**



### Payment & Shipment:



# **Product Range:**



Car Model:



## xutlin Market:



### FAQ:

Q1. What is your terms of packing?

A: Generally, we pack our goods in neutral white boxes and brown cartons. If you have legally registered patent, we can pack the goods as your requirement.

Q2. What is your terms of payment?

A: T/T 30% as deposit, and 70% before delivery. We'll show you the photos of the products and packages before you pay the balance.

Q3. What is your terms of delivery?

A: EXW, FOB, CFR, CIF, DDU.

Q4. How about your delivery time?

A: Generally, I will send goods within 3 days if I have stocks after receiving your advance payment. The specific delivery time depends

on the items and the quantity of your order.

Q5. Can you produce according to the samples?

A: Yes, we can produce by your samples or technical drawings.