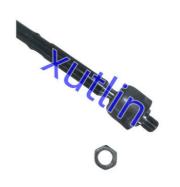

ation**

• Place of Origin: Guangdong, China

Brand Name: xutlinCertification: ISO9001

Model Number: AV6Z3280F EV800898 BV6Z3280A

AV6C3L519AA AV6Z-3280-F BV6Z-3280-A

AV6C-3L519-AA

Minimum Order Quantity: 4 pcsPrice: Negotiable

Packaging Details: Neutral Packing or as customers' request

• Delivery Time: within 7 days

Payment Terms: T/T, Western Union, Paypal

Supply Ability: 1000 sets /month



### **Product Specification**

Car Model: For Ford Kuga Focus C-MAX

• Size: Standard/Customized

• Warranty: 6 Months

• Type: Steering Tie Rod End

Description: Brand NewMOQ: 4 Pieces

Packaging: Carton/Pallet/Customized

• Part Type: Spare Parts

• Payment Term: T/T/L/C/Western Union/Paypal

• Weight: Light

• Highlight: BV6Z3280A Tie Rod End,

AV6Z3280F Tie Rod End, Ford Kuga Tie Rod End



### **Detailed Description:**

Auto Chassis Parts Suspension Tie Rod End For Ford Kuga Focus C-MAX OEM AV6Z3280F EV800898 BV6Z3280A AV6C3L519AA AV6Z-3280-F BV6Z-3280-A AV6C-3L519-AA

| D                 |                                                                                    |
|-------------------|------------------------------------------------------------------------------------|
| Part Name         | Steering Tie Rod End                                                               |
| OEM               | AV6Z3280F EV800898 BV6Z3280A AV6C3L519AA AV6Z-3280-F BV6Z-<br>3280-A AV6C-3L519-AA |
| Car Model         | FOI Ford Kuga Focus C-MAX                                                          |
| Quality           | High Level