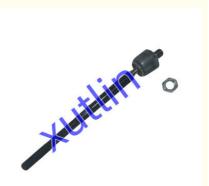

### **Detailed Description:**

Auto Chassis Parts Suspension Tie Rod End For Ford Kuga Focus C-MAX OEM AV6Z3280F EV800898 BV6Z3280A AV6C3L519AA AV6Z-3280-F BV6Z-3280-A AV6C-3L519-AA

| D                 |                                                                                    |
|-------------------|------------------------------------------------------------------------------------|
| Part Name         | Steering Tie Rod End                                                               |
| OEM               | AV6Z3280F EV800898 BV6Z3280A AV6C3L519AA AV6Z-3280-F BV6Z-<br>3280-A AV6C-3L519-AA |
| Car Model         | FOI Ford Kuga Focus C-MAX                                                          |
| Quality           | High Level                                                                         |
| Warranty          | 6 months                                                                           |
| MOQ               | 4 pcs                                                                              |
| Brand Name        | xutlin                                                                             |
| Shipping Way      | By DHL/FEDEX/UPS,By Air,By Sea                                                     |
| Payment Way       | T/T, Paypal,Western Union                                                          |
| _                 | Neutral Packing or As Customers' Request                                           |
| II JAIIVARV I IMA | Within 3 days for small quantity,10 days60 days for large quantity                 |

### **Product Pictures:**