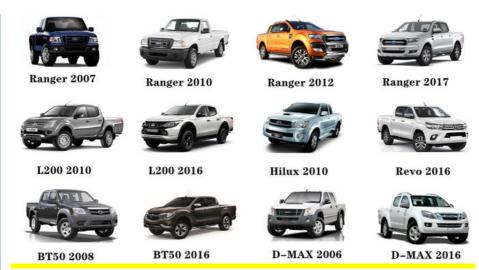

|
| MOQ               | 4 pcs                                                                              |
| Brand Name        | xutlin                                                                             |
| Shipping Way      | By DHL/FEDEX/UPS,By Air,By Sea                                                     |
| Payment Way       | T/T, Paypal,Western Union                                                          |
| _                 | Neutral Packing or As Customers' Request                                           |
| II JAIIVARV I IMA | Within 3 days for small quantity,10 days60 days for large quantity                 |

### **Product Pictures:**



### Payment & Shipment:



# **Product Range:**



Car Model:



## xutlin Market:



### FAQ:

Q1. What is your terms of packing?

A: Generally, we pack our goods in neutral white boxes and brown cartons. If you have legally registered patent, we can pack the goods as your requirement.

Q2. What is your terms of payment?

A: T/T 30% as deposit, and 70% before delivery. We'll show you the photos of the products and packages before you pay the balance.

Q3. What is your terms of delivery?

A: EXW, FOB, CFR, CIF, DDU.

Q4. How about your delivery time?

A: Generally, I will send goods within 3 days if I have stocks after receiving your advance payment. The specific delivery time depends

on the items and the quantity of your order.

Q5. Can you produce according to the samples?

A: Yes, we can produce by your samples or technical drawings. We can build