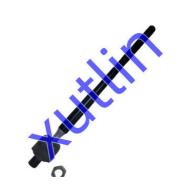

**Basic Information**

Place of Origin: Guangdong, China

Brand Name: xutlinCertification: ISO9001

Model Number: GG1Z3280A BB5Z3280A EV800893 GG1Z-

3280-A BB5Z-3280-A

Minimum Order Quantity: 4 pcsPrice: Negotiable

Packaging Details: Neutral Packing or as customers' request

Delivery Time: within 7 days

Payment Terms: T/T, Western Union, Paypal

• Supply Ability: 1000 sets /month



## **Product Specification**

Car Model: For Ford Explorer Taurus Lincoln MKT

• Size: Standard/Customized

• Warranty: 6 Months

• Type: Steering Tie Rod End

Description: Brand NewMOQ: 4 Pieces

• Packaging: Carton/Pallet/Customized

• Part Type: Spare Parts

• Payment Term: T/T/L/C/Western Union/Paypal

• Weight: Light

• Highlight: Lincoln MKT Tie Rod End,

GG1Z3280A Tie Rod End, BB5Z3280A Tie Rod End



# **Detailed Description:**

Auto Chassis Parts Suspension Tie Rod End For ford Explorer Taurus Lincoln MKT OEM GG1Z3280A BB5Z3280A EV800893 GG1Z-3280-A BB5Z-3280-A

| D               |                                                                                    |
|-----------------|------------------------------------------------------------------------------------|
| Part Name       | Steering Tie Rod End                                                               |
| OEM             | AV6Z3280F EV800898 BV6Z3280A AV6C3L519AA AV6Z-3280-F BV6Z-<br>3280-A AV6C-3L519-AA |
| Car Model       | FOI ford Explorer Taurus Lincoln MKT                                               |
| Quality         | High Level                                                                         |
|