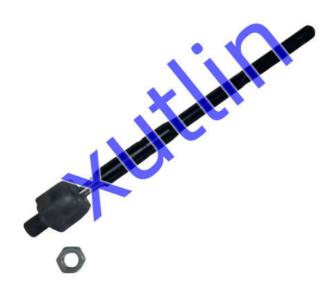

|
| Warranty        | 6 months                                                                           |
| MOQ             | 4 pcs                                                                              |
| Brand Name      | xutlin                                                                             |
| Shipping Way    | By DHL/FEDEX/UPS,By Air,By Sea                                                     |
|                 | T/T, Paypal,Western Union                                                          |
| Packing         | Neutral Packing or As Customers' Request                                           |
| I DELIVERY TIME | Within 3 days for small quantity,10 days60 days for large quantity                 |

# **Product Pictures:**



# Payment & Shipment:



# **Product Range:**



Car Model:



# xutlin Market:



## FAQ:

Q1. What is your terms of packing?

A: Generally, we pack our goods in neutral white boxes and brown cartons. If you have legally registered patent, we can pack the goods as your requirement.

Q2. What is your terms of payment?

A: T/T 30% as deposit, and 70% before delivery. We'll show you the photos of the products and packages before you pay the balance.

Q3. What is your terms of delivery?

A: EXW, FOB, CFR, CIF, DDU.

Q4. How about your delivery time?

A: Generally, I will send goods within 3 days if I have stocks after receiving your advance payment. The specific delivery time depends

on the items and the quantity of your order.

Q5. Can you produce according to the samples?

A: Yes, we can