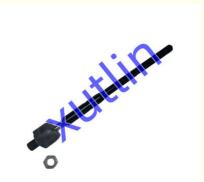

# **Product Pictures:**

# **Detailed Description:**

Auto Chassis Parts Suspension Tie Rod End For ford Explorer Taurus Lincoln MKT OEM GG1Z3280A BB5Z3280A EV800893 GG1Z-3280-A BB5Z-3280-A

| D               |                                                                                    |
|-----------------|------------------------------------------------------------------------------------|
| Part Name       | Steering Tie Rod End                                                               |
| OEM             | AV6Z3280F EV800898 BV6Z3280A AV6C3L519AA AV6Z-3280-F BV6Z-<br>3280-A AV6C-3L519-AA |
| Car Model       | FOI ford Explorer Taurus Lincoln MKT                                               |
| Quality         | High Level                                                                         |
| Warranty        | 6 months                                                                           |
| MOQ             | 4 pcs                                                                              |
| Brand Name      | xutlin                                                                             |
| Shipping Way    | By DHL/FEDEX/UPS,By Air,By Sea                                                     |
|                 | T/T, Paypal,Western Union                                                          |
| Packing         | Neutral Packing or As Customers' Request                                           |
| I DELIVERY TIME | Within 3 days for small quantity,10 days60 days for large quantity                 |