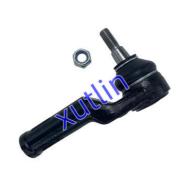

# Auto Chassis Parts tie rod ends BV6Z-3A130-E ES800954 BV6Z3A130F ES800955 BV6Z3A For Ford LINCOLN MKC C-MAX Escape FOCUS

BV6Z-3A130-E ES800954 BV6Z3A130F ES800955 BV6Z3A130E BV6Z-3A130-F

Neutral Packing or as customers' request

## **Detailed Description:**

Auto Chassis Parts Suspension Tie Tod Ends For Ford LINCOLN MKC C-MAX Escape FOCUS OEM BV6Z-3A130-E ES800954 BV6Z3A130F ES800955 BV6Z3A130E BV6Z-3A130-F

| Part Name     | Steering Tie Rod End                                                  |
|---------------|-----------------------------------------------------------------------|
| ОЕМ           | BV6Z-3A130-E ES800954 BV6Z3A130F ES800955 BV6Z3A130E BV6Z-<br>3A130-F |
| Car Model     | FOT Ford LINCOLN MKC C-MAX Escape FOCUS                               |
| Quality       | High Level                                                            |
| Warranty      | 6 months                                                              |
| MOQ           | 4 pcs                                                                 |
| Brand Name    | xutlin                                                                |
| Shipping Way  | By DHL/FEDEX/UPS,By Air,By Sea                                        |
| Payment Way   | T/T, Paypal,Western Union                                             |
| Packing       | Neutral Packing or As Customers' Request                              |
| Delivery Time | Within 3 days for small quantity,10 days60 days for large<br>quantity |