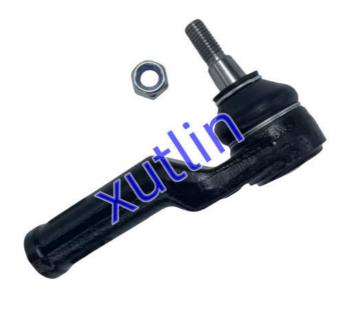

# Auto Chassis Parts tie rod ends BV6Z-3A130-E ES800954 BV6Z3A130F ES800955 BV6Z3A For Ford LINCOLN MKC C-MAX Escape FOCUS

BV6Z-3A130-E ES800954 BV6Z3A130F ES800955 BV6Z3A130E BV6Z-3A130-F

Neutral Packing or as customers' request

## **Detailed Description:**

Auto Chassis Parts Suspension Tie Tod Ends For Ford LINCOLN MKC C-MAX Escape FOCUS OEM BV6Z-3A130-E ES800954 BV6Z3A130F ES800955 BV6Z3A130E BV6Z-3A130-F

| Part Name     | Steering Tie Rod End                                                  |
|---------------|-----------------------------------------------------------------------|
| ОЕМ           | BV6Z-3A130-E ES800954 BV6Z3A130F ES800955 BV6Z3A130E BV6Z-<br>3A130-F |
| Car Model     | FOT Ford LINCOLN MKC C-MAX Escape FOCUS                               |
| Quality       | High Level                                                            |
| Warranty      | 6 months                                                              |
| MOQ           | 4 pcs                                                                 |
| Brand Name    | xutlin                                                                |
| Shipping Way  | By DHL/FEDEX/UPS,By Air,By Sea                                        |
| Payment Way   | T/T, Paypal,Western Union                                             |
| Packing       | Neutral Packing or As Customers' Request                              |
| Delivery Time | Within 3 days for small quantity,10 days60 days for large<br>quantity |