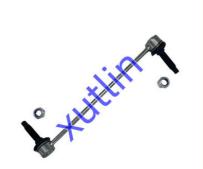

# **Detailed Description:**

Auto Chassis Parts Front Stabilizer Link For Ford LINCOLN MKT FLEX 2010- OEM MEF353 K750389 GG1Z5K483A GG1Z5K484A GG1Z-5K483-A GG1Z-5K484-A

| Part Name           | Front Stabilizer Link                                              |
|---------------------|--------------------------------------------------------------------|
| OEM                 | MEF353 K750389 GG1Z5K483A GG1Z5K484A GG1Z-5K483-A GG1Z-5K484-A     |
| Car Model           | FOI Ford LINCOLN MKT FLEX 2010-                                    |
| Quality             | High Level                                                         |
| Warranty            | 6 months                                                           |
| MOQ                 | 4 pcs                                                              |
| Brand Name          | xutlin                                                             |
| <b>Shipping Way</b> | By DHL/FEDEX/UPS,By Air,By Sea                                     |
| Payment Way         | T/T, Paypal,Western Union                                          |
| Packing             | Neutral Packing or As Customers' Request                           |
| II JAIIWARW I IMA   | Within 3 days for small quantity,10 days60 days for large quantity |

# **Product Pictures:**