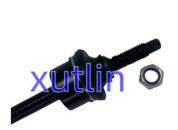

# Auto Chassis Parts Front Stabilizer Link 9L3Z-5K483-D 9L3Z5K483D K750362 For Ford USA Car F150 F250 2009-2017

## **Detailed Description:**

Auto Chassis Parts Front Stabilizer Link For Ford USA car F150 F250 2009-2017 OEM 9L3Z-5K483-D 9L3Z5K483D K750362

| Part Name                                        | Front Stabilizer Link                                     |
|--------------------------------------------------|-----------------------------------------------------------|
| OEM                                              | 9L3Z-5K483-D 9L3Z5K483D K750362                           |
| Car Model                                        | For Ford F150 F250 2009-2017                              |
| Quality                                          | High Level                                                |
| Warranty                                         | 6 months                                                  |
| MOQ                                              | 4 pcs                                                     |
| Brand Name                                       | xutlin                                                    |
| Shipping Way                                     | By DHL/FEDEX/UPS,By Air,By Sea                            |
| Payment Way                                      | T/T, Paypal,Western Union                                 |
| Packing                                          | Neutral Packing or As Customers' Request                  |
| $\square \Delta \Pi V \Delta r V   \Pi m \Delta$ | Within 3 days for small quantity,10 days60 days for large |
|                                                  | quantity                                                  |
|                                                  |                                                           |