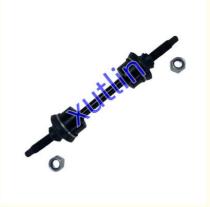

# Auto Chassis Parts Front Stabilizer Link 9L3Z-5K483-D 9L3Z5K483D K750362 For Ford USA Car F150 F250 2009-2017

## **Detailed Description:**

Auto Chassis Parts Front Stabilizer Link For Ford USA car F150 F250 2009-2017 OEM 9L3Z-5K483-D 9L3Z5K483D K750362

| Part Name                                        | Front Stabilizer Link                                     |
|--------------------------------------------------|-----------------------------------------------------------|
| OEM                                              | 9L3Z-5K483-D 9L3Z5K483D K750362                           |
| Car Model                                        | For Ford F150 F250 2009-2017                              |
| Quality                                          | High Level                                                |
| Warranty                                         | 6 months                                                  |
| MOQ                                              | 4 pcs                                                     |
| Brand Name                                       | xutlin                                                    |
| Shipping Way                                     | By DHL/FEDEX/UPS,By Air,By Sea                            |
| Payment Way                                      | T/T, Paypal,Western Union                                 |
| Packing                                          | Neutral Packing or As Customers' Request                  |
| $\square \Delta \Pi V \Delta r V   \Pi m \Delta$ | Within 3 days for small quantity,10 days60 days for large |
|                                                  | quantity                                                  |
|                                                  |                                                           |