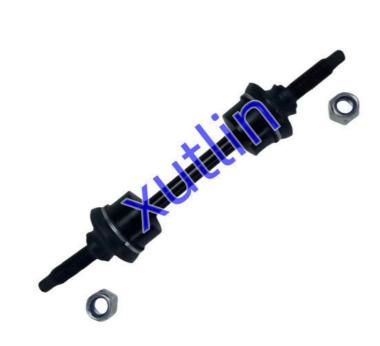

# Auto Chassis Parts Front Stabilizer Link 9L3Z-5K483-D 9L3Z5K483D K750362 For Ford USA Car F150 F250 2009-2017

## **Detailed Description:**

Auto Chassis Parts Front Stabilizer Link For Ford USA car F150 F250 2009-2017 OEM 9L3Z-5K483-D 9L3Z5K483D K750362

| Part Name                                        | Front Stabilizer Link                                     |
|--------------------------------------------------|-----------------------------------------------------------|
| OEM                                              | 9L3Z-5K483-D 9L3Z5K483D K750362                           |
| Car Model                                        | For Ford F150 F250 2009-2017                              |
| Quality                                          | High Level                                                |
| Warranty                                         | 6 months                                                  |
| MOQ                                              | 4 pcs                                                     |
| Brand Name                                       | xutlin                                                    |
| Shipping Way                                     | By DHL/FEDEX/UPS,By Air,By Sea                            |
| Payment Way                                      | T/T, Paypal,Western Union                                 |
| Packing                                          | Neutral Packing or As Customers' Request                  |
| $\square \Delta \Pi V \Delta r V   \Pi m \Delta$ | Within 3 days for small quantity,10 days60 days for large |
|                                                  | quantity                                                  |
|                                                  |                                                           |