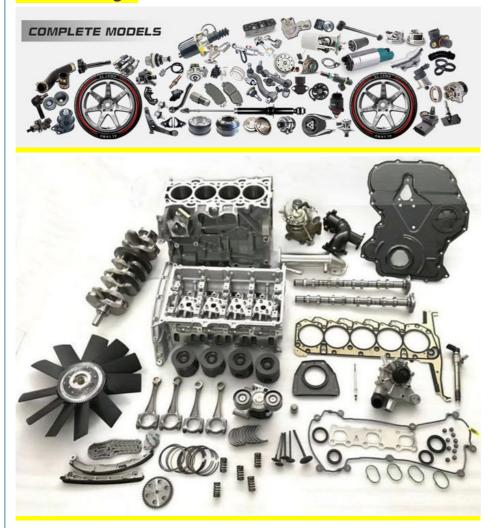

ity           | High Level                                                         |
| Warranty          | 6 months                                                           |
| MOQ               | 4 pcs                                                              |
| 1                 | xutlin                                                             |
|                   | By DHL/FEDEX/UPS,By Air,By Sea                                     |
| Payment Way       | T/T, Paypal,Western Union                                          |
|                   | Neutral Packing or As Customers' Request                           |
| II JAIIVARV I IMA | Within 3 days for small quantity,10 days60 days for large quantity |

## **Product Pictures:**



### Payment & Shipment:



# **Product Range:**



Car Model:



## xutlin Market:



#### FAQ:

Q1. What is your terms of packing?

A: Generally, we pack our goods in neutral white boxes and brown cartons. If you have legally registered patent, we can pack the goods as your requirement.

Q2. What is your terms of payment?

A: T/T 30% as deposit, and 70% before delivery. We'll show you the photos of the products and packages before you pay the balance.

Q3. What is your terms of delivery?

A: EXW, FOB, CFR, CIF, DDU.

Q4. How about your delivery time?

A: Generally, I will send goods within 3 days if I have stocks after receiving your advance payment. The specific delivery time depends

on the items and the quantity of your order.

Q5. Can you produce according to the samples?

A: Yes, we can produce by your samples or technical drawings