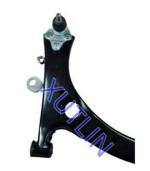

of Origin: Guangdong, China

Brand Name: xutlinCertification: ISO9001

• Model Number: 48069-02301 4806902301

Minimum Order Quantity: 4 pcsPrice: Negotiable

Packaging Details: Neutral Packing or as customers' request

• Delivery Time: within 7 days

Payment Terms: T/T, Western Union, Paypal

Supply Ability: 1000 sets /month



### **Product Specification**

Car Model: For Toyota Corolla Altis 2019-2021

• Size: Standard/Customized

• Warranty: 6 Months

• Type: Front Lower Suspension Control Arm

Description: Brand NewMOQ: 4 Pieces

• Packaging: Carton/Pallet/Customized

• Part Type: Spare Parts

• Payment Term: T/T/L/C/Western Union/Paypal

• Weight: Light

• Highlight: 4806902301 Suspension Control Arm,

Toyota Corolla Altis Suspension Control Arm, 48069-02301 Suspension Control Arm



### **Product Description**

## **Detailed Description:**

Auto Chassis Parts Front Lower Suspension Control Arm For Toyota Corolla Altis 2019-2021 OEM 48069-02301 4806902301

| Part Name         | Front Lower Suspension Control Arm                                 |
|-------------------|--------------------------------------------------------------------|
| OEM               | 48069-02301 4806902301                                             |
| Car Model         | For Toyota Corolla Altis 2019-2021                                 |
| Quality           | High Level                                                         |
| Warranty          | 6 months                                                           |
| MOQ               | 4 pcs