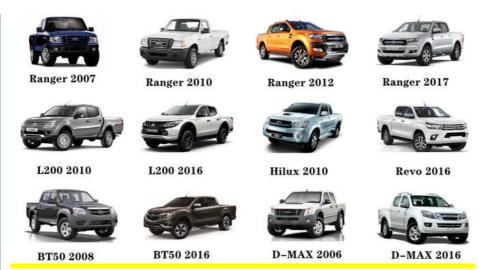

| High Level                                                         |
| Warranty         | 6 months                                                           |
| MOQ              | 4 pcs                                                              |
| Brand Name       | xutlin                                                             |
| Shipping Way     | By DHL/FEDEX/UPS,By Air,By Sea                                     |
| Payment Way      | T/T, Paypal,Western Union                                          |
| Packing          | Neutral Packing or As Customers' Request                           |
| I JAIIVARV I IMA | Within 3 days for small quantity,10 days60 days for large quantity |

### **Product Pictures:**



## Payment &Shipment:



# **Product Range:**



Car Model:



## xutlin Market:



### FAQ:

Q1. What is your terms of packing?

A: Generally, we pack our goods in neutral white boxes and brown cartons. If you have legally registered patent, we can pack the goods as your requirement.

Q2. What is your terms of payment?

A: T/T 30% as deposit, and 70% before delivery. We'll show you the photos of the products and packages before you pay the balance.

Q3. What is your terms of delivery?

A: EXW, FOB, CFR, CIF, DDU.

Q4. How about your delivery time?

A: Generally, I will send goods within 3 days if I have stocks after receiving your advance payment. The specific delivery time depends

on the items and the quantity of your order.

Q5. Can you produce according to the samples?

A: Yes, we can produce by your samples or technical drawings. We can build