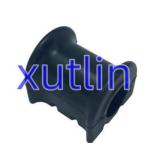

# Auto Chassis Parts Rear Stabilizer Bar Bushing DG9Z5493D 5241156 DG9Z5493F For Ford Edge FUSION 2013- LINCOLN NAUTILUS M

#### **Basic Information**

• Place of Origin: Guangdong, China

Brand Name: xutlinCertification: ISO9001

Model Number: DG9Z5493D 5241156 DG9Z5493F DG9Z-

5493-D DG9Z-5493-F

Minimum Order Quantity: 4 pcsPrice: Negotiable

Packaging Details: Neutral Packing or as customers' request

Delivery Time: within 7 days

Payment Terms: T/T, Western Union, Paypal

Supply Ability: 1000 sets /month



### **Product Specification**

• Car Model: For Ford Edge FUSION 2013- LINCOLN

NAUTILUS MKX

• Size: Standard/Customized

• Warranty: 6 Months

• Type: Stabilizer Bar Bushing

Description: Brand NewMOQ: 4 Pieces

Packaging: Carton/Pallet/Customized

Part Type: Spare Parts

Payment Term: T/T/L/C/Western Union/Paypal

• Weight: Light

• Highlight: 5241156 Rear Stabilizer Bar Bushing,

DG9Z5493D Rear Stabilizer Bar Bushing



### **Detailed Description:**

Auto Chassis Parts Rear Stabilizer Bar Bushing For Ford Edge FUSION 2013- LINCOLN NAUTILUS MKX OEM DG9Z5493D 5241156 DG9Z5493F DG9Z-5493-D DG9Z-5493-F

| B . M            |                                                                    |
|------------------|--------------------------------------------------------------------|
| Part