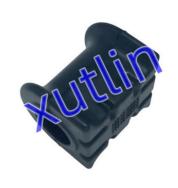

tion**

• Place of Origin: Guangdong, China

Brand Name: xutlinCertification: ISO9001

Model Number: DG9Z5493D 5241156 DG9Z5493F DG9Z-

5493-D DG9Z-5493-F

Minimum Order Quantity: 4 pcsPrice: Negotiable

Packaging Details: Neutral Packing or as customers' request

Delivery Time: within 7 days

Payment Terms: T/T, Western Union, Paypal

Supply Ability: 1000 sets /month



### **Product Specification**

• Car Model: For Ford Edge FUSION 2013- LINCOLN

NAUTILUS MKX

• Size: Standard/Customized

• Warranty: 6 Months

• Type: Stabilizer Bar Bushing

Description: Brand NewMOQ: 4 Pieces

Packaging: Carton/Pallet/Customized

Part Type: Spare Parts

Payment Term: T/T/L/C/Western Union/Paypal

• Weight: Light

• Highlight: 5241156 Rear Stabilizer Bar Bushing,

DG9Z5493D Rear Stabilizer Bar Bushing



### **Detailed Description:**

Auto Chassis Parts Rear Stabilizer Bar Bushing For Ford Edge FUSION 2013- LINCOLN NAUTILUS MKX OEM DG9Z5493D 5241156 DG9Z5493F DG9Z-5493-D DG9Z-5493-F

| B . M            |                                                                    |
|------------------|--------------------------------------------------------------------|
| Part Name        | Rear Stabilizer Bar Bushing                                        |
| OEM              | DG9Z5493D 5241156 DG9Z5493F DG9Z-5493-D DG9Z-5493-F                |
| Car Model        | FOI Ford Edge FUSION 2013- LINCOLN NAUTILUS MKX                    |
| Quality          | High Level                                                         |
| Warranty         | 6 months