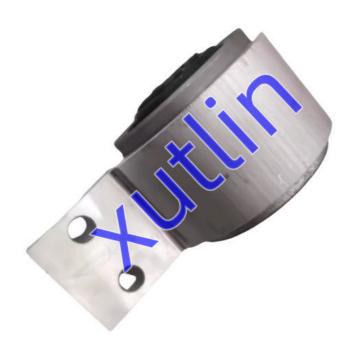

## **Detailed Description:**

Auto Chassis Parts Front Lower Suspension Control Arm Rubber Bushings For Ford Explorer 2011-2018 OEM BB5Z3078BD GB5Z3078A GB5Z3078 BB5Z-3078-BD GB5Z-3078-A GB5Z-3078-

| Part Name           | Front Lower Suspension Control Arm Rubber Bushings                |
|---------------------|-------------------------------------------------------------------|
| ОЕМ                 | BB5Z3078BD GB5Z3078A GB5Z3078 BB5Z-3078-BD GB5Z-3078-A GB5Z-3078- |
| Car Model           | For Ford Explorer 2011-2018                                       |
| Quality             | High Level                                                        |
| Warranty            | 6 months                                                          |
| MOQ                 | 4 pcs                                                             |
| Brand Name          | xutlin                                                            |
| <b>Shipping Way</b> | By DHL/FEDEX/UPS,By Air,By Sea                                    |
| Payment Way         | T/T, Paypal,Western Union                                         |
| Packing             | Neutral Packing or As Customers' Request                          |
| I JAIIWARW I IMA    | Within 3 days for small quantity,10 days60 days for large         |
|                     | quantity                                                          |

## **Product Pictures:**