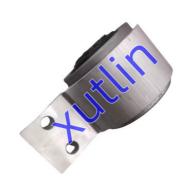

## **Detailed Description:**

Auto Chassis Parts Front Lower Suspension Control Arm Rubber Bushings For Ford Explorer 2011-2018 OEM BB5Z3078BD GB5Z3078A GB5Z3078 BB5Z-3078-BD GB5Z-3078-A GB5Z-3078-

| Part Name           | Front Lower Suspension Control Arm Rubber Bushings                |
|---------------------|-------------------------------------------------------------------|
| ОЕМ                 | BB5Z3078BD GB5Z3078A GB5Z3078 BB5Z-3078-BD GB5Z-3078-A GB5Z-3078- |
| Car Model           | For Ford Explorer 2011-2018                                       |
| Quality             | High Level                                                        |
| Warranty            | 6 months                                                          |
| MOQ                 | 4 pcs                                                             |
| Brand Name          | xutlin                                                            |
| <b>Shipping Way</b> | By DHL/FEDEX/UPS,By Air,By Sea                                    |
| Payment Way         | T/T, Paypal,Western Union                                         |
| Packing             | Neutral Packing or As Customers' Request                          |
| I JAIIWARW I IMA    | Within 3 days for small quantity,10 days60 days for large         |
|                     | quantity                                                          |

## **Product Pictures:**