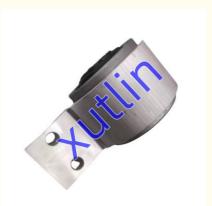

## **Detailed Description:**

Auto Chassis Parts Front Lower Suspension Control Arm Rubber Bushings For Ford Explorer 2011-2018 OEM BB5Z3078BD GB5Z3078A GB5Z3078 BB5Z-3078-BD GB5Z-3078-A GB5Z-3078-

| Part Name           | Front Lower Suspension Control Arm Rubber Bushings                |
|---------------------|-------------------------------------------------------------------|
| ОЕМ                 | BB5Z3078BD GB5Z3078A GB5Z3078 BB5Z-3078-BD GB5Z-3078-A GB5Z-3078- |
| Car Model           | For Ford Explorer 2011-2018                                       |
| Quality             | High Level                                                        |
| Warranty            | 6 months                                                          |
| MOQ                 | 4 pcs                                                             |
| Brand Name          | xutlin                                                            |
| <b>Shipping Way</b> | By DHL/FEDEX/UPS,By Air,By Sea                                    |
| Payment Way         | T/T, Paypal,Western Union                                         |
| Packing             | Neutral Packing or As Customers' Request                          |
| I JAIIWARW I IMA    | Within 3 days for small quantity,10 days60 days for large         |
|                     | quantity                                                          |

## **Product Pictures:**