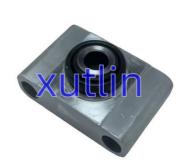

me: xutlinCertification: ISO9001

Model Number: CB5Z5A638 BB5Z5A638A CB5Z-5A638-

BB5Z-5A638-A

Minimum Order Quantity: 4 pcsPrice: Negotiable

Packaging Details: Neutral Packing or as customers' request

Delivery Time: within 7 days

Payment Terms: T/T, Western Union, Paypal

Supply Ability: 1000 sets /month



## **Product Specification**

Car Model: For Ford Explorer Flex Taurus MKS MKT

2011-2021

• Size: Standard/Customized

• Warranty: 6 Months

• Type: Suspension Control Arm Bushing

Description: Brand NewMOQ: 4 Pieces

Packaging: Carton/Pallet/Customized

Part Type: Spare Parts

Payment Term: T/T/L/C/Western Union/Paypal

• Weight: Light

• Highlight: CB5Z5A638 Suspension Control Arm Bushing,

Ford Explorer Suspension Control Arm Bushing

BB5Z5A638A Suspension Control Arm Bushing



## **Detailed Description:**

Auto Chassis Parts Suspension Control Arm Bushing For Ford Explorer Flex Taurus MKS MKT 2011-2021 OEM CB5Z5A638 BB5Z5A638A CB5Z-5A638-B

| Part Name         | Suspension Control Arm Bushing                                     |
|-------------------|--------------------------------------------------------------------|
| OEM               | CB5Z5A638 BB5Z5A638A CB5Z-5A638- BB5Z-5A638-A                      |
| Car Model         | FOI' Ford Explorer Flex Taurus MKS MKT 2011-2021                   |
| Quality           | High Level                                                         |
| Warranty          | 6 months                                                           |
| MOQ               | 4 pcs