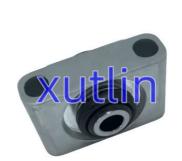

# **Auto Chassis Parts Suspension Control Arm Bushing CB5Z5A638 BB5Z5A638A For Ford Explorer Flex Taurus MKS MKT 2011-2021**

## **Basic Information**

Place of Origin: Guangdong, China

Brand Name: xutlinCertification: ISO9001

Model Number: CB5Z5A638 BB5Z5A638A CB5Z-5A638-

BB5Z-5A638-A

Minimum Order Quantity: 4 pcsPrice: Negotiable

Packaging Details: Neutral Packing or as customers' request

Delivery Time: within 7 days

Payment Terms: T/T, Western Union, Paypal

Supply Ability: 1000 sets /month



## **Product Specification**

Car Model: For Ford Explorer Flex Taurus MKS MKT

2011-2021

• Size: Standard/Customized

• Warranty: 6 Months

• Type: Suspension Control Arm Bushing

Description: Brand NewMOQ: 4 Pieces

Packaging: Carton/Pallet/Customized

Part Type: Spare Parts

Payment Term: T/T/L/C/Western Union/Paypal

• Weight: Light

• Highlight: CB5Z5A638 Suspension Control Arm Bushing,

Ford Explorer Suspension Control Arm Bushing

BB5Z5A638A Suspension Control Arm Bushing



## **Detailed Description:**

Auto Chassis Parts Suspension Control Arm Bushing For Ford Explorer Flex Taurus MKS MKT 2011-2021 OEM CB5Z5A638 BB5Z5A638A CB5Z-5A638-B

| Part Name         | Suspension Control Arm Bushing                                     |
|-------------------|-------------------------------