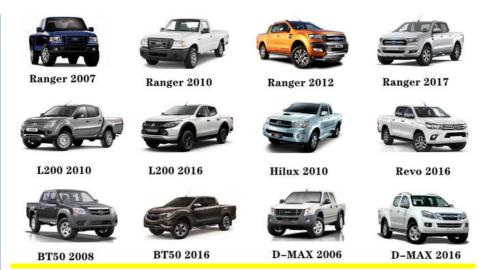

|
| xutlin                                                                                             |
| By DHL/FEDEX/UPS,By Air,By Sea                                                                     |
| T/T, Paypal,Western Union                                                                          |
| Neutral Packing or As Customers' Request                                                           |
| Within 3 days for small quantity,10 days60 days for large quantity                                 |
|                                                                                                    |

## **Product Pictures:**



# Payment &Shipment:



# **Product Range:**



Car Model:



# xutlin Market:



## FAQ:

Q1. What is your terms of packing?

A: Generally, we pack our goods in neutral white boxes and brown cartons. If you have legally registered patent, we can pack the goods as your requirement.

Q2. What is your terms of payment?

A: T/T 30% as deposit, and 70% before delivery. We'll show you the photos of the products and packages before you pay the balance.

Q3. What is your terms of delivery?

A: EXW, FOB, CFR, CIF, DDU.

Q4. How about your delivery time?

A: Generally, I will send goods within 3 days if I have stocks after receiving your advance payment. The specific delivery time depends

on the items and the quantity of your order.

Q5. Can you produce according to the samples?

A: Yes, we can produce by your samples or technical drawings. We can build th