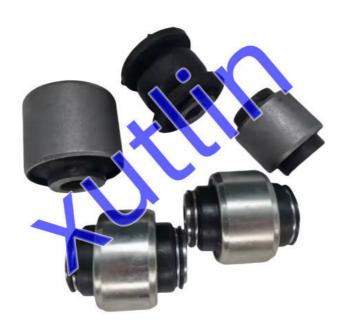

## **Product Pictures:**

# **Detailed Description:**

Auto Chassis Parts Steering Knuckle Bushing For Ford Explorer 2011-2019 OEM DB5Z5B758B DB5Z5B759B DB5Z5B758A DB5Z5B759A DB5Z-5B758-B DB5Z-5B759-B DB5Z-5B758-A DB5Z-5B759-A

| Steering Knuckle Bushing                                                                           |
|----------------------------------------------------------------------------------------------------|
| DB5Z5B758B DB5Z5B759B DB5Z5B758A DB5Z5B759A DB5Z-5B758-B<br>DB5Z-5B759-B DB5Z-5B758-A DB5Z-5B759-A |
| FOr Ford Explorer 2011-2019                                                                        |
| High Level                                                                                         |
| 6 months                                                                                           |
| 4 pcs                                                                                              |
| xutlin                                                                                             |
| By DHL/FEDEX/UPS,By Air,By Sea                                                                     |
| T/T, Paypal,Western Union                                                                          |
| Neutral Packing or As Customers' Request                                                           |
| Within 3 days for small quantity,10 days60 days for large quantity                                 |
|                                                                                                    |