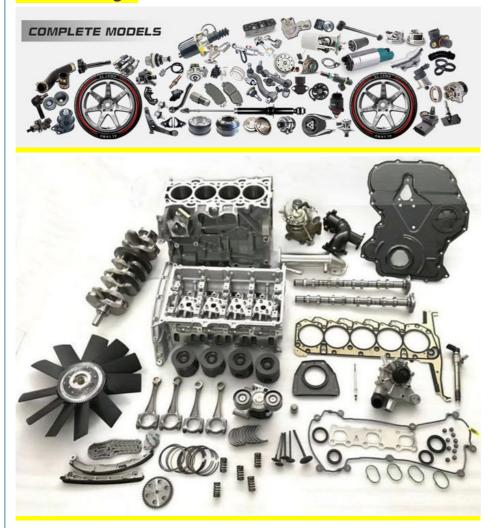

|
| 4 pcs                                                                                              |
| xutlin                                                                                             |
| By DHL/FEDEX/UPS,By Air,By Sea                                                                     |
| T/T, Paypal,Western Union                                                                          |
| Neutral Packing or As Customers' Request                                                           |
| Within 3 days for small quantity,10 days60 days for large quantity                                 |
|                                                                                                    |

## **Product Pictures:**



# Payment &Shipment:



# **Product Range:**



Car Model:



# xutlin Market:



## FAQ:

Q1. What is your terms of packing?

A: Generally, we pack our goods in neutral white boxes and brown cartons. If you have legally registered patent, we can pack the goods as your requirement.

Q2. What is your terms of payment?

A: T/T 30% as deposit, and 70% before delivery. We'll show you the photos of the products and packages before you pay the balance.

Q3. What is your terms of delivery?

A: EXW, FOB, CFR, CIF, DDU.

Q4. How about your delivery time?

A: Generally, I will send goods within 3 days if I have stocks after receiving your advance payment. The specific delivery time depends

on the items and the quantity of your order.

Q5. Can you produce according to the samples?

A: Yes, we can produce by your samples or technical drawings. W