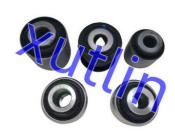

## **Product Pictures:**

# **Detailed Description:**

Auto Chassis Parts Steering Knuckle Bushing For Ford Explorer 2011-2019 OEM DB5Z5B758B DB5Z5B759B DB5Z5B758A DB5Z5B759A DB5Z-5B758-B DB5Z-5B759-B DB5Z-5B758-A DB5Z-5B759-A

| Steering Knuckle Bushing                                                                           |
|----------------------------------------------------------------------------------------------------|
| DB5Z5B758B DB5Z5B759B DB5Z5B758A DB5Z5B759A DB5Z-5B758-B<br>DB5Z-5B759-B DB5Z-5B758-A DB5Z-5B759-A |
| FOr Ford Explorer 2011-2019                                                                        |
| High Level                                                                                         |
| 6 months                                                                                           |
| 4 pcs                                                                                              |
| xutlin                                                                                             |
| By DHL/FEDEX/UPS,By Air,By Sea                                                                     |
| T/T, Paypal,Western Union                                                                          |
| Neutral Packing or As Customers' Request                                                           |
| Within 3 days for small quantity,10 days60 days for large quantity                                 |
|                                                                                                    |