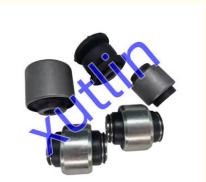

## **Product Pictures:**

# **Detailed Description:**

Auto Chassis Parts Steering Knuckle Bushing For Ford Explorer 2011-2019 OEM DB5Z5B758B DB5Z5B759B DB5Z5B758A DB5Z5B759A DB5Z-5B758-B DB5Z-5B759-B DB5Z-5B758-A DB5Z-5B759-A

| Steering Knuckle Bushing                                                                           |
|----------------------------------------------------------------------------------------------------|
| DB5Z5B758B DB5Z5B759B DB5Z5B758A DB5Z5B759A DB5Z-5B758-B<br>DB5Z-5B759-B DB5Z-5B758-A DB5Z-5B759-A |
| FOr Ford Explorer 2011-2019                                                                        |
| High Level                                                                                         |
| 6 months                                                                                           |
| 4 pcs                                                                                              |
| xutlin                                                                                             |
| By DHL/FEDEX/UPS,By Air,By Sea                                                                     |
| T/T, Paypal,Western Union                                                                          |
| Neutral Packing or As Customers' Request                                                           |
| Within 3 days for small quantity,10 days60 days for large quantity                                 |
|                                                                                                    |