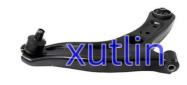

# Auto Chassis Parts Front Lower Control Arm 54500-H9000 54501-H9000 54500H9000 54501H9000 For KIA RIO Hyundai Accent 2017

### **Product Specification**

- Car Model:
- Size:
- Warranty:
- Type:
- Description:
- MOQ:
- Packaging:
- Part Type:
- Payment Term:
- Weight:
- Highlight:
- For KIA RIO Hyundai Accent 2016-2022 Standard/Customized 6 Months Front Lower Control Arm Brand New 4 Pieces Carton/Pallet/Customized Spare Parts
- T/T/L/C/Western Union/Paypal
- Light
  - KIA RIO Front Lower Control Arm, 54500-H9000 Front Lower Control Arm, 54501-H9000 Front Lower Control Arm

## **Detailed Description:**

Auto Chassis Parts Front Lower Control Arm For KIA RIO Hyundai Accent 2016-2022 OEM 54500-H9000 54501-H9000 54500H9000 54501H9000

| υ           |
|-------------|
| 2           |
| roduct      |
|             |
| <u>0</u>    |
|             |
|             |
| Ξ           |
| ×           |
| Introductio |
| ົດ          |
| Ţ.          |
| 4           |
| _           |