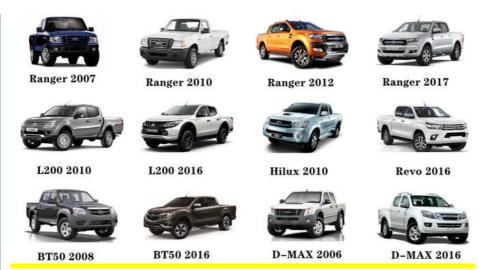

| High Level                                                         |
| Warranty          | 6 months                                                           |
| MOQ               | 4 pcs                                                              |
| Brand Name        | xutlin                                                             |
| Shipping Way      | By DHL/FEDEX/UPS,By Air,By Sea                                     |
| Payment Way       | T/T, Paypal,Western Union                                          |
| Packing           | Neutral Packing or As Customers' Request                           |
| II JAIIVARV I IMA | Within 3 days for small quantity,10 days60 days for large quantity |

# **Product Pictures:**



# Payment &Shipment:



# **Product Range:**



Car Model:



# xutlin Market:



### FAQ:

Q1. What is your terms of packing?

A: Generally, we pack our goods in neutral white boxes and brown cartons. If you have legally registered patent, we can pack the goods as your requirement.

Q2. What is your terms of payment?

A: T/T 30% as deposit, and 70% before delivery. We'll show you the photos of the products and packages before you pay the balance.

Q3. What is your terms of delivery?

A: EXW, FOB, CFR, CIF, DDU.

Q4. How about your delivery time?

A: Generally, I will send goods within 3 days if I have stocks after receiving your advance payment. The specific delivery time depends

on the items and the quantity of your order.

Q5. Can you produce according to the samples?

A: Yes, we can produce by your samples or technical drawings. We can build t