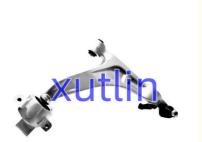

# Auto Chassis Parts Front Lower Control Arm 54501-1CA0C 54500-1CA0C 545011CA0C 545001CA0C For INFINITI FX50 2008-

### **Basic Information**

Place of Origin: Guangdong, China

Brand Name: xutlinCertification: ISO9001

Model Number: 54501-1CA0C 54500-1CA0C 545011CA0C

545001CA0C

Minimum Order Quantity: 4 pcsPrice: Negotiable

Packaging Details: Neutral Packing or as customers' request

Delivery Time: within 7 days

• Payment Terms: T/T, Western Union, Paypal

• Supply Ability: 1000 sets /month



### **Product Specification**

Car Model: For INFINITI FX50 2008-Size: Standard/Customized

• Warranty: 6 Months

• Type: Front Lower Control Arm

Description: Brand NewMOQ: 4 Pieces

• Packaging: Carton/Pallet/Customized

• Part Type: Spare Parts

• Payment Term: T/T/L/C/Western Union/Paypal

• Weight: Light

Highlight: 54500-1CA0C Front Lower Control Arm,

INFINITI FX50 Front Lower Control Arm, 54501-1CA0C Front Lower Control Arm



### **Detailed Description:**

Auto Chassis Parts Front Lower Control Arm For INFINITI FX50 2008- OEM 54501-1CA0C 54500-1CA0C 545011CA0C 545001CA0C

| Part Name         | Front Lower Control Arm                                            |
|-------------------|--------------------------------------------------------------------|
| OEM               | 54501-