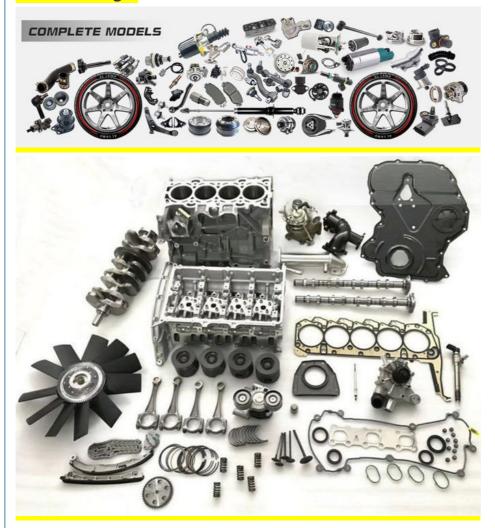

Quality           | High Level                                                         |
| Warranty          | 6 months                                                           |
| MOQ               | 4 pcs                                                              |
| Brand Name        | xutlin                                                             |
| Shipping Way      | By DHL/FEDEX/UPS,By Air,By Sea                                     |
| Payment Way       | T/T, Paypal,Western Union                                          |
| Packing           | Neutral Packing or As Customers' Request                           |
| II JAIIVARV I IMA | Within 3 days for small quantity,10 days60 days for large quantity |

# **Product Pictures:**



# Payment &Shipment:



# **Product Range:**



Car Model:



# xutlin Market:



### FAQ:

Q1. What is your terms of packing?

A: Generally, we pack our goods in neutral white boxes and brown cartons. If you have legally registered patent, we can pack the goods as your requirement.

Q2. What is your terms of payment?

A: T/T 30% as deposit, and 70% before delivery. We'll show you the photos of the products and packages before you pay the balance.

Q3. What is your terms of delivery?

A: EXW, FOB, CFR, CIF, DDU.

Q4. How about your delivery time?

A: Generally, I will send goods within 3 days if I have stocks after receiving your advance payment. The specific delivery time depends

on the items and the quantity of your order.

Q5. Can you produce according to the samples?

A: Yes, we can produce by your samples or technical drawings.