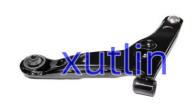

n**

. Place of Origin: Guangdong, China

. Brand Name: xutlin ISO9001 · Certification:

OEM MR403420 MR403421 Model Number:

 Minimum Order Quantity: 4 pcs • Price: Negotiable

Neutral Packing or as customers' request Packaging Details:

• Delivery Time: within 7 days

Payment Terms: T/T, Western Union, Paypal

1000 sets /month . Supply Ability:



## **Product Specification**

Car Model: For MITSUBISHI LANCER 1992-2003

· Size: Standard/Customized

• Warranty: 6 Months

Front Lower Control Arm • Type:

• Description: **Brand New** 4 Pieces • MOQ:

Carton/Pallet/Customized · Packaging:

• Part Type: Spare Parts

• Payment Term: T/T/L/C/Western Union/Paypal

• Weight: Light

MITSUBISHI LANCER LOWER CONTROL ARM, • Highlight:

MR403420 LOWER CONTROL ARM, **OEM MR403421 LOWER CONTROL ARM** 



## **Detailed Description:**

Auto Chassis Parts LOWER CONTROL ARM For MITSUBISHI LANCER 1992-2003 OEM MR403420 MR403421

| Part Name        | Front Lower Control Arm                                            |
|------------------|--------------------------------------------------------------------|
|                  |                                                                    |
| OEM              | OEM MR403420 MR403421                                              |
| Car Model        | For MITSUBISHI LANCER 1992-2003                                    |
| Quality          | High Level                                                         |
| Warranty         | 6 months                                                           |
| MOQ              | 4 pcs