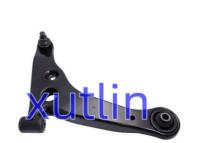

# **Product Pictures:**

## **Detailed Description:**

Auto Chassis Parts LOWER CONTROL ARM For MITSUBISHI LANCER 1992-2003 OEM MR403420 MR403421

| Part Name        | Front Lower Control Arm                                            |
|------------------|--------------------------------------------------------------------|
|                  |                                                                    |
| OEM              | OEM MR403420 MR403421                                              |
| Car Model        | For MITSUBISHI LANCER 1992-2003                                    |
| Quality          | High Level                                                         |
| Warranty         | 6 months                                                           |
| MOQ              | 4 pcs                                                              |
| Brand Name       | xutlin                                                             |
|                  | By DHL/FEDEX/UPS,By Air,By Sea                                     |
| 1 -              | T/T, Paypal,Western Union                                          |
| Packing          | Neutral Packing or As Customers' Request                           |
| I JAIIVARV I IMA | Within 3 days for small quantity,10 days60 days for large quantity |