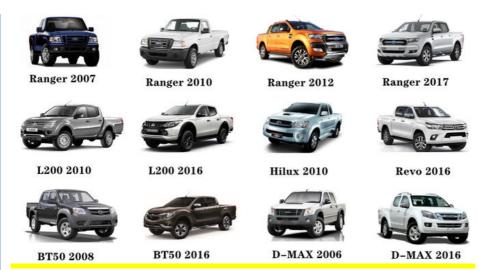

y          | High Level                                                         |
| Warranty         | 6 months                                                           |
| MOQ              | 4 pcs                                                              |
| Brand Name       | xutlin                                                             |
|                  | By DHL/FEDEX/UPS,By Air,By Sea                                     |
| 1 -              | T/T, Paypal,Western Union                                          |
| Packing          | Neutral Packing or As Customers' Request                           |
| I JAIIVARV I IMA | Within 3 days for small quantity,10 days60 days for large quantity |

# **Product Pictures:**



# Payment &Shipment:



# **Product Range:**



Car Model:



# xutlin Market:



## FAQ:

Q1. What is your terms of packing?

A: Generally, we pack our goods in neutral white boxes and brown cartons. If you have legally registered patent, we can pack the goods as your requirement.

Q2. What is your terms of payment?

A: T/T 30% as deposit, and 70% before delivery. We'll show you the photos of the products and packages before you pay the balance.

Q3. What is your terms of delivery?

A: EXW, FOB, CFR, CIF, DDU.

Q4. How about your delivery time?

A: Generally, I will send goods within 3 days if I have stocks after receiving your advance payment. The specific delivery time depends

on the items and the quantity of your order.

Q5. Can you produce according to the samples?

A: Yes, we can produce by your samples or technical drawings. We can build th