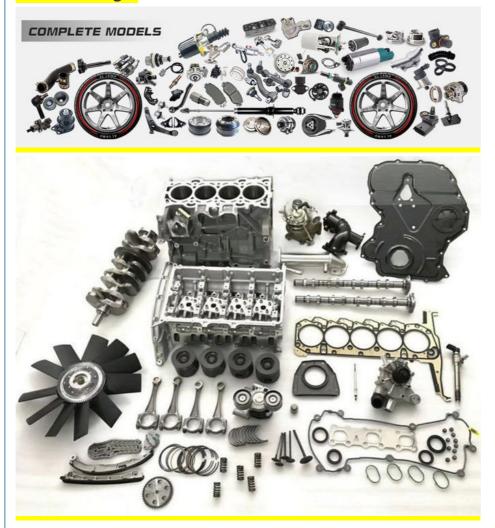

|
| Quality          | High Level                                                         |
| Warranty         | 6 months                                                           |
| MOQ              | 4 pcs                                                              |
| Brand Name       | xutlin                                                             |
|                  | By DHL/FEDEX/UPS,By Air,By Sea                                     |
| 1 -              | T/T, Paypal,Western Union                                          |
| Packing          | Neutral Packing or As Customers' Request                           |
| I JAIIVARV I IMA | Within 3 days for small quantity,10 days60 days for large quantity |

# **Product Pictures:**



# Payment &Shipment:



# **Product Range:**



Car Model:



# xutlin Market:



## FAQ:

Q1. What is your terms of packing?

A: Generally, we pack our goods in neutral white boxes and brown cartons. If you have legally registered patent, we can pack the goods as your requirement.

Q2. What is your terms of payment?

A: T/T 30% as deposit, and 70% before delivery. We'll show you the photos of the products and packages before you pay the balance.

Q3. What is your terms of delivery?

A: EXW, FOB, CFR, CIF, DDU.

Q4. How about your delivery time?

A: Generally, I will send goods within 3 days if I have stocks after receiving your advance payment. The specific delivery time depends

on the items and the quantity of your order.

Q5. Can you produce according to the samples?

A: Yes, we can produce by your samples or technical drawings. W