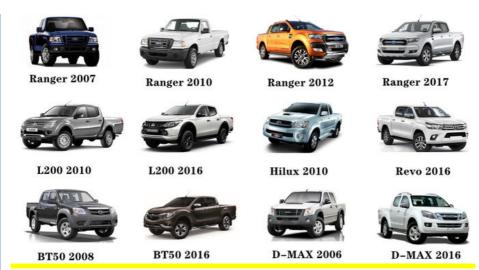

Level                                                |
| Warranty          | 6 months                                                  |
| MOQ               | 4 pcs                                                     |
|                   | xutlin                                                    |
| Shipping Way      | By DHL/FEDEX/UPS,By Air,By Sea                            |
| Payment Way       | T/T, Paypal,Western Union                                 |
|                   | Neutral Packing or As Customers' Request                  |
| II IAIIWARW I IMA | Within 3 days for small quantity,10 days60 days for large |
|                   | quantity                                                  |

# **Product Pictures:**



## Payment &Shipment:



# **Product Range:**



Car Model:



## xutlin Market:



### FAQ:

Q1. What is your terms of packing?

A: Generally, we pack our goods in neutral white boxes and brown cartons. If you have legally registered patent, we can pack the goods as your requirement.

Q2. What is your terms of payment?

A: T/T 30% as deposit, and 70% before delivery. We'll show you the photos of the products and packages before you pay the balance.

Q3. What is your terms of delivery?

A: EXW, FOB, CFR, CIF, DDU.

Q4. How about your delivery time?

A: Generally, I will send goods within 3 days if I have stocks after receiving your advance payment. The specific delivery time depends

on the items and the quantity of your order.

Q5. Can you produce according to the samples?

A: Yes, we can produce by your samples or technical drawings. We can build