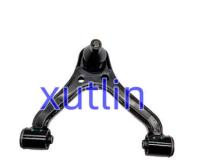

### **Detailed Description:**

Auto Chassis Parts Front Upper Control Arms For TOYOTA HILUX VIGO 2WD KUN15 INNOVA 2005 TGN4# OEM 48610-0K010 48630-0K010 486300K010 486300K010

| Part Name         | Front Upper Control Arm                                   |
|-------------------|-----------------------------------------------------------|
| OEM               | 48610-0K010 48630-0K010 486100K010 486300K010             |
| Car Model         | FOR TOYOTA HILUX VIGO 2WD KUN15 INNOVA 2005 TGN4#         |
| Quality           | High Level                                                |
| Warranty          | 6 months                                                  |
| MOQ               | 4 pcs                                                     |
|                   | xutlin                                                    |
| Shipping Way      | By DHL/FEDEX/UPS,By Air,By Sea                            |
| Payment Way       | T/T, Paypal,Western Union                                 |
|                   | Neutral Packing or As Customers' Request                  |
| II IAIIWARW I IMA | Within 3 days for small quantity,10 days60 days for large |
|                   | quantity                                                  |

# **Product Pictures:**