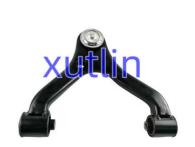

gdong, China

Brand Name: xutlinCertification: ISO9001

• Model Number: 48610-0K010 48630-0K010 486100K010

486300K010

Minimum Order Quantity: 4 pcsPrice: Negotiable

Packaging Details: Neutral Packing or as customers' request

Delivery Time: within 7 days

Payment Terms: T/T, Western Union, Paypal

• Supply Ability: 1000 sets /month



### **Product Specification**

Car Model: For TOYOTA HILUX VIGO 2WD KUN15

INNOVA 2005 TGN4#

• Size: Standard/Customized

• Warranty: 6 Months

• Type: Front Upper Control Arm

Description: Brand NewMOQ: 4 Pieces

Packaging: Carton/Pallet/Customized

Part Type: Spare Parts

• Payment Term: T/T/L/C/Western Union/Paypal

• Weight: Light

• Highlight: 48630-0K010 Auto Chassis Parts,

**TOYOTA HILUX VIGO Auto Chassis Parts**,

48610-0K010 Auto Chassis Parts



### **Detailed Description:**

Auto Chassis Parts Front Upper Control Arms For TOYOTA HILUX VIGO 2WD KUN15 INNOVA 2005 TGN4# OEM 48610-0K010 48630-0K010 486300K010 486300K010

| Part Name         | Front Upper Control Arm                                   |
|-------------------|-----------------------------------------------------------|
| OEM               | 48610-0K010 48630-0K010 486100K010 486300K010             |
| Car Model         | FOR TOYOTA HILUX VIGO 2WD KUN15 INNOVA 2005 TGN4#         |
| Quality           | High Level                                                |
| Warranty          | 6 months                                                  |
| MOQ               | 4 pcs                                                     |
|                   | xutlin