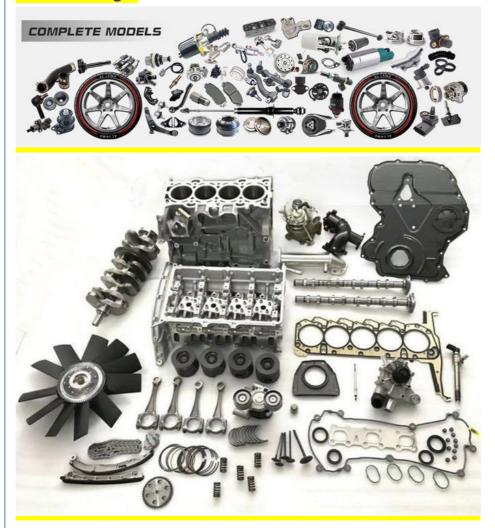

| High Level                                                |
| Warranty          | 6 months                                                  |
| MOQ               | 4 pcs                                                     |
|                   | xutlin                                                    |
| Shipping Way      | By DHL/FEDEX/UPS,By Air,By Sea                            |
| Payment Way       | T/T, Paypal,Western Union                                 |
|                   | Neutral Packing or As Customers' Request                  |
| II IAIIWARW I IMA | Within 3 days for small quantity,10 days60 days for large |
|                   | quantity                                                  |

# **Product Pictures:**



## Payment &Shipment:



# **Product Range:**



Car Model:



## xutlin Market:



### FAQ:

Q1. What is your terms of packing?

A: Generally, we pack our goods in neutral white boxes and brown cartons. If you have legally registered patent, we can pack the goods as your requirement.

Q2. What is your terms of payment?

A: T/T 30% as deposit, and 70% before delivery. We'll show you the photos of the products and packages before you pay the balance.

Q3. What is your terms of delivery?

A: EXW, FOB, CFR, CIF, DDU.

Q4. How about your delivery time?

A: Generally, I will send goods within 3 days if I have stocks after receiving your advance payment. The specific delivery time depends

on the items and the quantity of your order.

Q5. Can you produce according to the samples?

A: Yes, we can produce by your samples or technical drawings.