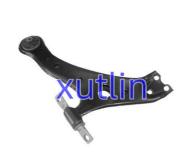

tification: ISO9001

• Model Number: 48068-33060 48068-33050 48069-33060

48069-33050 4806833060 4806833050

4806933060 4806933050

Minimum Order Quantity: 4 pcsPrice: Negotiable

Packaging Details: Neutral Packing or as customers' request

• Delivery Time: within 7 days

Payment Terms: T/T, Western Union, Paypal

Supply Ability: 1000 sets /month



### **Product Specification**

Car Model: For TOYOTA CAMRY ACV30 ACV36 Lexus

• Size: Standard/Customized

• Warranty: 6 Months

• Type: Front Lower Control Arm

Description: Brand NewMOQ: 4 Pieces

Packaging: Carton/Pallet/Customized

• Part Type: Spare Parts

Payment Term: T/T/L/C/Western Union/Paypal

• Weight: Light

• Highlight: 48068-33050 Front Lower Control Arm,

48069-33060 Front Lower Control Arm, 48068-33060 Front Lower Control Arm



## **Detailed Description:**

Auto Chassis Parts Front Lower Control Arm For TOYOTA CAMRY ACV30 ACV36 OEM 48068-33060 48068-33050 48069-33060 48069-33050 4806833060 4806833050 4806933050

| Part Name           | Front Lower Control Arm                                                                        |
|---------------------|------------------------------------------------------------------------------------------------|
| OEM                 | 48068-33060 48068-33050 48069-33060 48069-33050 4806833060<br>4806833050 4806933060 4806933050 |
| Car Model           | For TOYOTA CAMRY ACV30 ACV36 Lexus                                                             |
| Quality             | High Level                                                                                     |
| War