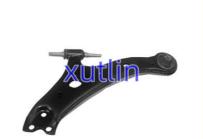

XUTLIN ®



# Auto Chassis Parts Front Lower Control Arm 48068-33060 48068-33050 48069-33060 48069-33050 For TOYOTA CAMRY ACV30 ACV36

### **Basic Information**

Place of Origin: Guangdong, China

Brand Name: xutlinCertification: ISO9001

• Model Number: 48068-33060 48068-33050 48069-33060

48069-33050 4806833060 4806833050

4806933060 4806933050

Minimum Order Quantity: 4 pcsPrice: Negotiable

Packaging Details: Neutral Packing or as customers' request

• Delivery Time: within 7 days

Payment Terms: T/T, Western Union, Paypal

Supply Ability: 1000 sets /month



### **Product Specification**

Car Model: For TOYOTA CAMRY ACV30 ACV36 Lexus

• Size: Standard/Customized

• Warranty: 6 Months

• Type: Front Lower Control Arm

Description: Brand NewMOQ: 4 Pieces

Packaging: Carton/Pallet/Customized

• Part Type: Spare Parts

Payment Term: T/T/L/C/Western Union/Paypal

• Weight: Light

• Highlight: 48068-33050 Front Lower Control Arm,

48069-33060 Front Lower Control Arm, 48068-33060 Front Lower Control Arm



## **Detailed Description:**

Auto Chassis Parts Front Lower Control Arm For TOYOTA CAMRY ACV30 ACV36 OEM 48068-33060 48068-33050 48069-33060 48069-33050 4806833060 4806833050 4806933050

| Part Name           | Front Lower Control Arm                                                                        |
|---------------------|----------------