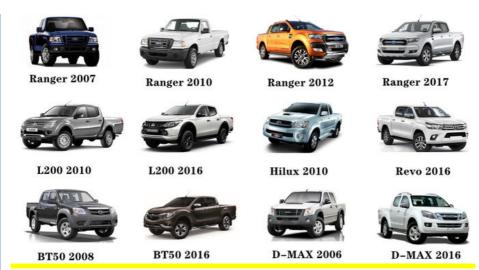

| 4 pcs                                                                                          |
| Brand Name          | xutlin                                                                                         |
| <b>Shipping Way</b> | By DHL/FEDEX/UPS,By Air,By Sea                                                                 |
| Payment Way         | T/T, Paypal,Western Union                                                                      |
| Packing             | Neutral Packing or As Customers' Request                                                       |
| Delivery Time       | Within 3 days for small quantity,10 days60 days for large quantity                             |

### **Product Pictures:**



### Payment & Shipment:



# **Product Range:**



Car Model:



# xutlin Market:



### FAQ:

Q1. What is your terms of packing?

A: Generally, we pack our goods in neutral white boxes and brown cartons. If you have legally registered patent, we can pack the goods as your requirement.

Q2. What is your terms of payment?

A: T/T 30% as deposit, and 70% before delivery. We'll show you the photos of the products and packages before you pay the balance.

Q3. What is your terms of delivery?

A: EXW, FOB, CFR, CIF, DDU.

Q4. How about your delivery time?

A: Generally, I will send goods within 3 days if I have stocks after receiving your advance payment. The specific delivery time depends

on the items and the quantity of your order.

Q5. Can you produce according to the samples?

A: Yes, we can produce by your samples or technical drawings. We can build t