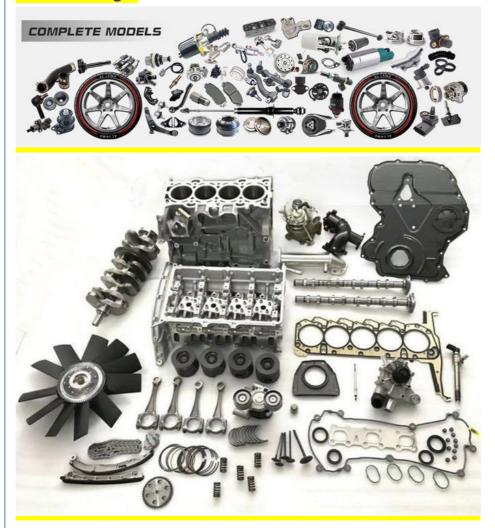

| 4 pcs                                                                                          |
| Brand Name          | xutlin                                                                                         |
| <b>Shipping Way</b> | By DHL/FEDEX/UPS,By Air,By Sea                                                                 |
| Payment Way         | T/T, Paypal,Western Union                                                                      |
| Packing             | Neutral Packing or As Customers' Request                                                       |
| Delivery Time       | Within 3 days for small quantity,10 days60 days for large quantity                             |

### **Product Pictures:**



### Payment & Shipment:



# **Product Range:**



Car Model:



# xutlin Market:



### FAQ:

Q1. What is your terms of packing?

A: Generally, we pack our goods in neutral white boxes and brown cartons. If you have legally registered patent, we can pack the goods as your requirement.

Q2. What is your terms of payment?

A: T/T 30% as deposit, and 70% before delivery. We'll show you the photos of the products and packages before you pay the balance.

Q3. What is your terms of delivery?

A: EXW, FOB, CFR, CIF, DDU.

Q4. How about your delivery time?

A: Generally, I will send goods within 3 days if I have stocks after receiving your advance payment. The specific delivery time depends

on the items and the quantity of your order.

Q5. Can you produce according to the samples?

A: Yes, we can produce by your samples or technical drawings.