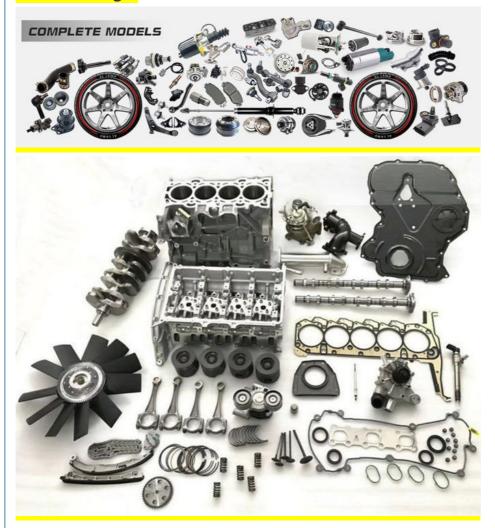

MOQ                 | 4 pcs                                                                                          |
| Brand Name          | xutlin                                                                                         |
| <b>Shipping Way</b> | By DHL/FEDEX/UPS,By Air,By Sea                                                                 |
| Payment Way         | T/T, Paypal,Western Union                                                                      |
| Packing             | Neutral Packing or As Customers' Request                                                       |
| Delivery Time       | Within 3 days for small quantity,10 days60 days for large quantity                             |

## **Product Pictures:**



# Payment &Shipment:



# **Product Range:**



Car Model:



# xutlin Market:



## FAQ:

Q1. What is your terms of packing?

A: Generally, we pack our goods in neutral white boxes and brown cartons. If you have legally registered patent, we can pack the goods as your requirement.

Q2. What is your terms of payment?

A: T/T 30% as deposit, and 70% before delivery. We'll show you the photos of the products and packages before you pay the balance.

Q3. What is your terms of delivery?

A: EXW, FOB, CFR, CIF, DDU.

Q4. How about your delivery time?

A: Generally, I will send goods within 3 days if I have stocks after receiving your advance payment. The specific delivery time depends

on the items and the quantity of your order.

Q5. Can you produce according to the samples?

A: Yes, we can produce by your samples or technical drawings. W