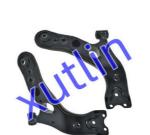

# Auto Chassis Parts Front Lower Suspension Arm 48069-0R010 48069-42050 48068-0R010 48068-42050 For Toyoat RAV4 Lexus NX20

### **Basic Information**

Place of Origin: Guangdong, China

Brand Name: xutlinCertification: ISO9001

• Model Number: 48069-0R010 48069-42050 48068-0R010

48068-42050 480690R010 4806942050

480680R010 4806842050

Minimum Order Quantity: 4 pcsPrice: Negotiable

Packaging Details: Neutral Packing or as customers' request

Delivery Time: within 7 days

Payment Terms: T/T, Western Union, Paypal

Supply Ability: 1000 sets /month



## **Product Specification**

Car Model: For Toyoat RAV4 Lexus NX200 NX300

Size: Standard/Customized

• Warranty: 6 Months

• Type: Front Lower Suspension Arm

Description: Brand NewMOQ: 4 Pieces

Packaging: Carton/Pallet/Customized

• Part Type: Spare Parts

Payment Term: T/T/L/C/Western Union/Paypal

• Weight: Light

• Highlight: 48069-0R010 Front Lower Suspension Arm,

 $48068\hbox{-}0R010 \ Front \ Lower \ Suspension \ Arm,} \\ 48069\hbox{-}42050 \ Front \ Lower \ Suspension \ Arm}$ 



# **Detailed Description:**

Auto Chassis Parts Front Lower Suspension Arm For Toyoat RAV4 Lexus NX200 NX300 OEM 48069-0R010 48069-42050 48068-0R010 48068-42050 480690R010 4806942050 480680R010 4806842050

| Part Name           | Front Lower Suspension Arm