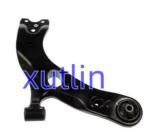

010 48069-42050 48068-0R010

48068-42050 480690R010 4806942050

480680R010 4806842050

Minimum Order Quantity: 4 pcsPrice: Negotiable

Packaging Details: Neutral Packing or as customers' request

Delivery Time: within 7 days

Payment Terms: T/T, Western Union, Paypal

Supply Ability: 1000 sets /month



## **Product Specification**

Car Model: For Toyoat RAV4 Lexus NX200 NX300

Size: Standard/Customized

• Warranty: 6 Months

• Type: Front Lower Suspension Arm

Description: Brand NewMOQ: 4 Pieces

Packaging: Carton/Pallet/Customized

• Part Type: Spare Parts

Payment Term: T/T/L/C/Western Union/Paypal

• Weight: Light

• Highlight: 48069-0R010 Front Lower Suspension Arm,

 $48068\hbox{-}0R010 \ Front \ Lower \ Suspension \ Arm,} \\ 48069\hbox{-}42050 \ Front \ Lower \ Suspension \ Arm}$ 



# **Detailed Description:**

Auto Chassis Parts Front Lower Suspension Arm For Toyoat RAV4 Lexus NX200 NX300 OEM 48069-0R010 48069-42050 48068-0R010 48068-42050 480690R010 4806942050 480680R010 4806842050

| Part Name           | Front Lower Suspension Arm                                                                     |
|---------------------|------------------------------------------------------------------------------------------------|
| OEM                 | 48069-0R010 48069-42050 48068-0R010 48068-42050 480690R010<br>4806942050 480680R010 4806842050 |
| Car Model           | For Toyoat RAV4 Lexus NX200 NX300                                                              |
| Quality             | High Level