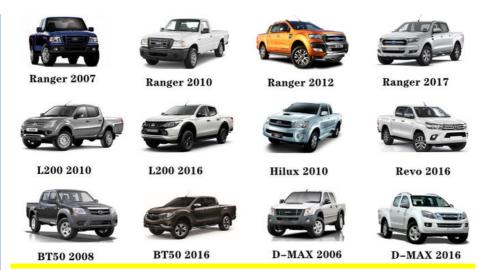

| 4 pcs                                                                                          |
| Brand Name          | xutlin                                                                                         |
| <b>Shipping Way</b> | By DHL/FEDEX/UPS,By Air,By Sea                                                                 |
| Payment Way         | T/T, Paypal,Western Union                                                                      |
| Packing             | Neutral Packing or As Customers' Request                                                       |
| Delivery Time       | Within 3 days for small quantity,10 days60 days for large quantity                             |

## **Product Pictures:**



# Payment &Shipment:



# **Product Range:**



Car Model:



# xutlin Market:



## FAQ:

Q1. What is your terms of packing?

A: Generally, we pack our goods in neutral white boxes and brown cartons. If you have legally registered patent, we can pack the goods as your requirement.

Q2. What is your terms of payment?

A: T/T 30% as deposit, and 70% before delivery. We'll show you the photos of the products and packages before you pay the balance.

Q3. What is your terms of delivery?

A: EXW, FOB, CFR, CIF, DDU.

Q4. How about your delivery time?

A: Generally, I will send goods within 3 days if I have stocks after receiving your advance payment. The specific delivery time depends

on the items and the quantity of your order.

Q5. Can you produce according to the samples?

A: Yes, we can produce by your samples or technical drawings. We can build th