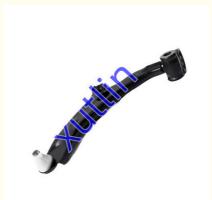

# Auto Chassis Parts Front Lower Control Arm GHP9-34-350A GHP9-34-350C GHP934300A GHP934300C For MAZDA M6 M3 CX5 2014-2016

## **Detailed Description:**

Auto Chassis Parts Front Lower Control Arm For MAZDA M6 M3 CX5 2014-2016 OEM GHP9-34-350A GHP9-34-350C GHP934300A GHP934300C GHP934350A GHP934350C GHP9-34-300A GHP9-34-300C KB7W-34-350 KB7W-34-300 KB7W34350 KB7W34300

| Davit Nama    |                                                                                                                                                   |
|---------------|---------------------------------------------------------------------------------------------------------------------------------------------------|
| Part Name     | Front Lower Suspension Arm                                                                                                                        |
|               | GHP9-34-350A GHP9-34-350C GHP934300A GHP934300C GHP934350A<br>GHP934350C GHP9-34-300A GHP9-34-300C KB7W-34-350 KB7W-34-300<br>KB7W34350 KB7W34300 |
| Car Model     | For mazda m6 m3 cx5 2014-2016                                                                                                                     |
| Quality       | High Level                                                                                                                                        |
| Warranty      | 6 months                                                                                                                                          |
| MOQ           | 4 pcs                                                                                                                                             |
| Brand Name    | xutlin                                                                                                                                            |
| Shipping Way  | By DHL/FEDEX/UPS,By Air,By Sea                                                                                                                    |
| Payment Way   | T/T, Paypal,Western Union                                                                                                                         |
| Packing       | Neutral Packing or As Customers' Request                                                                                                          |
| Delivery Time | Within 3 days for small quantity,10 days60 days for large<br>quantity                                                                             |