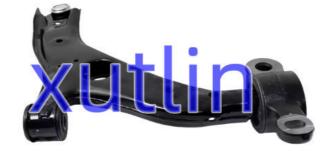

# Auto Chassis Parts Front Lower Control Arm GHP9-34-350A GHP9-34-350C GHP934300A GHP934300C For MAZDA M6 M3 CX5 2014-2016

## **Detailed Description:**

Auto Chassis Parts Front Lower Control Arm For MAZDA M6 M3 CX5 2014-2016 OEM GHP9-34-350A GHP9-34-350C GHP934300A GHP934300C GHP934350A GHP934350C GHP9-34-300A GHP9-34-300C KB7W-34-350 KB7W-34-300 KB7W34350 KB7W34300

| Davit Nama    |                                                                                                                                                   |
|---------------|---------------------------------------------------------------------------------------------------------------------------------------------------|
| Part Name     | Front Lower Suspension Arm                                                                                                                        |
|               | GHP9-34-350A GHP9-34-350C GHP934300A GHP934300C GHP934350A<br>GHP934350C GHP9-34-300A GHP9-34-300C KB7W-34-350 KB7W-34-300<br>KB7W34350 KB7W34300 |
| Car Model     | For mazda m6 m3 cx5 2014-2016                                                                                                                     |
| Quality       | High Level                                                                                                                                        |
| Warranty      | 6 months                                                                                                                                          |
| MOQ           | 4 pcs                                                                                                                                             |
| Brand Name    | xutlin                                                                                                                                            |
| Shipping Way  | By DHL/FEDEX/UPS,By Air,By Sea                                                                                                                    |
| Payment Way   | T/T, Paypal,Western Union                                                                                                                         |
| Packing       | Neutral Packing or As Customers' Request                                                                                                          |
| Delivery Time | Within 3 days for small quantity,10 days60 days for large<br>quantity                                                                             |