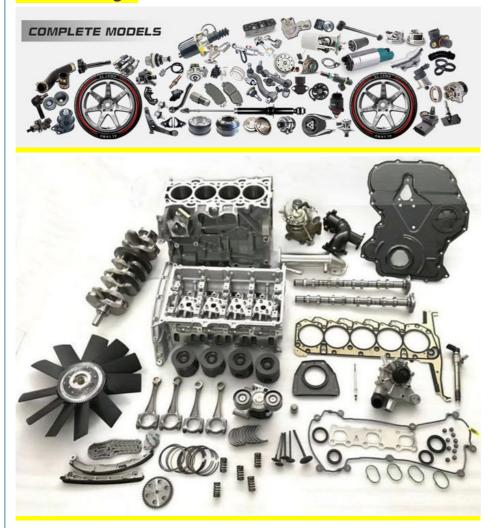

|
| Warranty          | 6 months                                                       |
| MOQ               | 4 pcs                                                          |
| Brand Name        | xutlin                                                         |
| Shipping Way      | By DHL/FEDEX/UPS,By Air,By Sea                                 |
| -                 | T/T, Paypal,Western Union                                      |
| Packing           | Neutral Packing or As Customers' Request                       |
| II IAIIWARW I IMA | Within 3 days for small quantity,10 days60 days for large      |
|                   | quantity                                                       |

## **Product Pictures:**



## Payment &Shipment:



# **Product Range:**



Car Model:



## xutlin Market:



## FAQ:

Q1. What is your terms of packing?

A: Generally, we pack our goods in neutral white boxes and brown cartons. If you have legally registered patent, we can pack the goods as your requirement.

Q2. What is your terms of payment?

A: T/T 30% as deposit, and 70% before delivery. We'll show you the photos of the products and packages before you pay the balance.

Q3. What is your terms of delivery?

A: EXW, FOB, CFR, CIF, DDU.

Q4. How about your delivery time?

A: Generally, I will send goods within 3 days if I have stocks after receiving your advance payment. The specific delivery time depends

on the items and the quantity of your order.

Q5. Can you produce according to the samples?

A: Yes, we can produce by your samples or technical drawings.