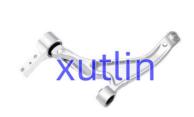

e: xutlinCertification: ISO9001

Model Number: 51350-SZA-A02 51360-SZA-A02

51350SZAA02 51360SZAA02

Minimum Order Quantity: 4 pcsPrice: Negotiable

Packaging Details: Neutral Packing or as customers' request

Delivery Time: within 7 days

Payment Terms: T/T, Western Union, Paypal

Supply Ability: 1000 sets /month



### **Product Specification**

Car Model: For HONDA PILOT Passport Ridgeline 3.5L

V6 2009-2014 Acura MDX

• Size: Standard/Customized

• Warranty: 6 Months

• Type: Front Lower Suspension Arm

Description: Brand NewMOQ: 4 Pieces

Packaging: Carton/Pallet/Customized

Part Type: Spare Parts

• Payment Term: T/T/L/C/Western Union/Paypal

• Weight: Light

• Highlight: 3.5L V6 Front Lower Control Arm,

51350-SZA-A02 Front Lower Control Arm , 51360-SZA-A02 Front Lower Control Arm



## **Detailed Description:**

Auto Chassis Parts Front Lower Control Arm For HONDA PILOT Passport Ridgeline 3.5L V6 2009-2014 Acura MDX OEM 51350-SZA-A02 51360-SZA-A02 51360SZAA02 51360SZAA02

| Part Name         | Front Lower Suspension Arm                                     |
|-------------------|----------------------------------------------------------------|
| OEM               | 51350-SZA-A02 51360-SZA-A02 51350SZAA02 51360SZAA02            |
| Car Model         | FOI HONDA PILOT Passport Ridgeline 3.5L V6 2009-2014 Acura MDX |
| Quality           | High Level                                                     |
| Warranty          | 6 months                                                       |
| MOQ               | 4 pcs