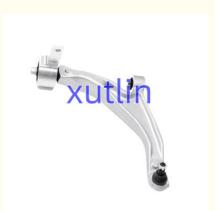

## **Detailed Description:**

Auto Chassis Parts Front Lower Control Arm For HONDA PILOT Passport Ridgeline 3.5L V6 2009-2014 Acura MDX OEM 51350-SZA-A02 51360-SZA-A02 51360SZAA02 51360SZAA02

| Part Name         | Front Lower Suspension Arm                                     |
|-------------------|----------------------------------------------------------------|
| OEM               | 51350-SZA-A02 51360-SZA-A02 51350SZAA02 51360SZAA02            |
| Car Model         | FOI HONDA PILOT Passport Ridgeline 3.5L V6 2009-2014 Acura MDX |
| Quality           | High Level                                                     |
| Warranty          | 6 months                                                       |
| MOQ               | 4 pcs                                                          |
| Brand Name        | xutlin                                                         |
| Shipping Way      | By DHL/FEDEX/UPS,By Air,By Sea                                 |
| -                 | T/T, Paypal,Western Union                                      |
| Packing           | Neutral Packing or As Customers' Request                       |
| II IAIIWARW I IMA | Within 3 days for small quantity,10 days60 days for large      |
|                   | quantity                                                       |

## **Product Pictures:**