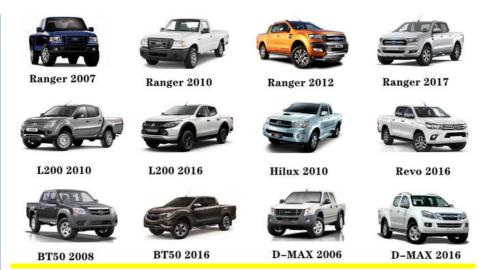

|
| Warranty          | 6 months                                                       |
| MOQ               | 4 pcs                                                          |
| Brand Name        | xutlin                                                         |
| Shipping Way      | By DHL/FEDEX/UPS,By Air,By Sea                                 |
| -                 | T/T, Paypal,Western Union                                      |
| Packing           | Neutral Packing or As Customers' Request                       |
| II IAIIWARW I IMA | Within 3 days for small quantity,10 days60 days for large      |
|                   | quantity                                                       |

## **Product Pictures:**



## Payment &Shipment:



# **Product Range:**



Car Model:



## xutlin Market:



## FAQ:

Q1. What is your terms of packing?

A: Generally, we pack our goods in neutral white boxes and brown cartons. If you have legally registered patent, we can pack the goods as your requirement.

Q2. What is your terms of payment?

A: T/T 30% as deposit, and 70% before delivery. We'll show you the photos of the products and packages before you pay the balance.

Q3. What is your terms of delivery?

A: EXW, FOB, CFR, CIF, DDU.

Q4. How about your delivery time?

A: Generally, I will send goods within 3 days if I have stocks after receiving your advance payment. The specific delivery time depends

on the items and the quantity of your order.

Q5. Can you produce according to the samples?

A: Yes, we can produce by your samples or technical drawings. We can build t