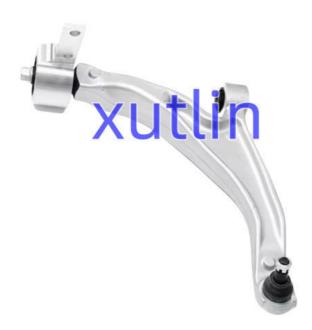

## **Detailed Description:**

Auto Chassis Parts Front Lower Control Arm For HONDA PILOT Passport Ridgeline 3.5L V6 2009-2014 Acura MDX OEM 51350-SZA-A02 51360-SZA-A02 51360SZAA02 51360SZAA02

| Part Name         | Front Lower Suspension Arm                                     |
|-------------------|----------------------------------------------------------------|
| OEM               | 51350-SZA-A02 51360-SZA-A02 51350SZAA02 51360SZAA02            |
| Car Model         | FOI HONDA PILOT Passport Ridgeline 3.5L V6 2009-2014 Acura MDX |
| Quality           | High Level                                                     |
| Warranty          | 6 months                                                       |
| MOQ               | 4 pcs                                                          |
| Brand Name        | xutlin                                                         |
| Shipping Way      | By DHL/FEDEX/UPS,By Air,By Sea                                 |
| -                 | T/T, Paypal,Western Union                                      |
| Packing           | Neutral Packing or As Customers' Request                       |
| II IAIIWARW I IMA | Within 3 days for small quantity,10 days60 days for large      |
|                   | quantity                                                       |

## **Product Pictures:**