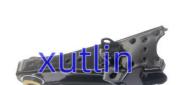

## Auto Chassis Parts Front Lower Suspension Rrm 48068-26132 48069-26132 4806926132 4806826132 For TOYOTA HIACE 2L 3L 5L 1

### **Basic Information**

. Place of Origin: Guangdong, China

Brand Name: xutlin · Certification: ISO9001

48068-26132 48069-26132 4806926132 Model Number:

4806826132

 Minimum Order Quantity: 4 pcs Negotiable

Packaging Details: Neutral Packing or as customers' request

Delivery Time: within 7 days

Payment Terms: T/T, Western Union, Paypal

• Supply Ability: 1000 sets /month



## **Product Specification**

Car Model: For TOYOTA HIACE 2L 3L 5L 1RZ

· Size: Standard/Customized

• Warranty: 6 Months

• Type: Front Lower Suspension Arm

· Description: **Brand New** 4 Pieces • MOQ:

Carton/Pallet/Customized · Packaging:

• Part Type: Spare Parts

• Payment Term: T/T/L/C/Western Union/Paypal

Light • Weight:

Front Lower Suspension Auto Chassis Parts, • Highlight:

48069-26132 Auto Chassis Parts, 48068-26132 Auto Chassis Parts



## **Product Description**

## **Detailed Description:**

Auto Chassis Parts Front Lower Suspension Rrm For TOYOTA HIACE 2L 3L 5L 1RZ OEM 48068-26132 48069-26132 4806926132 4806826132

| Part Name         | Front Lower Suspension Arm                                         |
|-------------------|---------------------------------------------