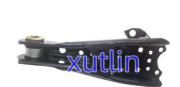

igin: Guangdong, China

Brand Name: xutlin · Certification: ISO9001

48068-26132 48069-26132 4806926132 Model Number:

4806826132

 Minimum Order Quantity: 4 pcs Negotiable

Packaging Details: Neutral Packing or as customers' request

Delivery Time: within 7 days

Payment Terms: T/T, Western Union, Paypal

• Supply Ability: 1000 sets /month



## **Product Specification**

Car Model: For TOYOTA HIACE 2L 3L 5L 1RZ

· Size: Standard/Customized

• Warranty: 6 Months

• Type: Front Lower Suspension Arm

· Description: **Brand New** 4 Pieces • MOQ:

Carton/Pallet/Customized · Packaging:

• Part Type: Spare Parts

• Payment Term: T/T/L/C/Western Union/Paypal

Light • Weight:

Front Lower Suspension Auto Chassis Parts, • Highlight:

48069-26132 Auto Chassis Parts, 48068-26132 Auto Chassis Parts



## **Product Description**

## **Detailed Description:**

Auto Chassis Parts Front Lower Suspension Rrm For TOYOTA HIACE 2L 3L 5L 1RZ OEM 48068-26132 48069-26132 4806926132 4806826132

| Part Name         | Front Lower Suspension Arm                                         |
|-------------------|--------------------------------------------------------------------|
| OEM               | 48068-26132 48069-26132 4806926132 4806826132                      |
| Car Model         | For TOYOTA HIACE 2L 3L 5L 1RZ                                      |
| Quality           | High Level                                                         |
| Warranty          | 6 months                                                           |
| MOQ               | 4 pcs