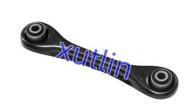

# Rear Lower Control Arm BP4K-28-500E 1105524 BBP3-28-500A For FORD FOCUS C-max MAZDA M3 2003-2012 Volvo V50 S40 C30 C70

### **Basic Information**

. Place of Origin: Guangdong, China

Brand Name: xutlin · Certification: ISO9001

Model Number: BP4K-28-500E 1105524 BBP3-28-500A

BP4K28500E BBP328500A

 Minimum Order Quantity: • Price: Negotiable

 Packaging Details: Neutral Packing or as customers' request

Delivery Time: within 7 days

T/T, Western Union, Paypal Payment Terms:

. Supply Ability: 1000 sets /month



# **Product Specification**

Car Model: For FORD FOCUS C-max MAZDA M3 2003-

2012 Volvo V50 S40 C30 C70

Standard/Customized Size:

Warranty: 6 Months

Rear Lower Suspension Arm Type:

• Description: **Brand New** 4 Pieces MOQ:

Packaging: Carton/Pallet/Customized

• Part Type: Spare Parts

• Payment Term: T/T/L/C/Western Union/Paypal

· Weight:

. Highlight: BP4K-28-500E Rear Lower Control Arm,

> 1105524 Rear Lower Control Arm, BBP3-28-500A Rear Lower Control Arm



### **Product Description**

### **Detailed Description:**

Auto Chassis Parts Rear Lower Control Arm For FORD FOCUS C-max MAZDA M3 2003-2012 Volvo V50 S40 C30 C70 OEM BP4K-28-500E 1105524 BBP3-28-500A BP4K28500E BBP328500A

| Part Name        | Rear Lower Suspension Arm                                          |
|---------