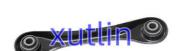

ame: xutlin · Certification: ISO9001

Model Number: BP4K-28-500E 1105524 BBP3-28-500A

BP4K28500E BBP328500A

 Minimum Order Quantity: • Price: Negotiable

 Packaging Details: Neutral Packing or as customers' request

Delivery Time: within 7 days

T/T, Western Union, Paypal Payment Terms:

. Supply Ability: 1000 sets /month



# **Product Specification**

Car Model: For FORD FOCUS C-max MAZDA M3 2003-

2012 Volvo V50 S40 C30 C70

Standard/Customized Size:

Warranty: 6 Months

Rear Lower Suspension Arm Type:

• Description: **Brand New** 4 Pieces MOQ:

Packaging: Carton/Pallet/Customized

• Part Type: Spare Parts

• Payment Term: T/T/L/C/Western Union/Paypal

· Weight:

. Highlight: BP4K-28-500E Rear Lower Control Arm,

> 1105524 Rear Lower Control Arm, BBP3-28-500A Rear Lower Control Arm



### **Product Description**

### **Detailed Description:**

Auto Chassis Parts Rear Lower Control Arm For FORD FOCUS C-max MAZDA M3 2003-2012 Volvo V50 S40 C30 C70 OEM BP4K-28-500E 1105524 BBP3-28-500A BP4K28500E BBP328500A

| Part Name        | Rear Lower Suspension Arm                                          |
|------------------|--------------------------------------------------------------------|
| OEM              | BP4K-28-500E 1105524 BBP3-28-500A BP4K28500E BBP328500A            |
| Car Model        | FOr FORD FOCUS C-max MAZDA M3 2003-2012 Volvo V50 S40 C30 C70      |
| Quality          | High Level                                                         |
| Warranty         | 6 months                                                           |
| MOQ              | 4 pcs