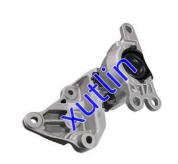

## Engine Mount Parts Engine Mount 11210-4BA0A 112104BA0A Nissan Rogue Teana T32 2.5L 2014-2020

## **Detailed Description:**

Engine Mount Parts Engine Mount For Nissan Rogue Teana T32 2.5L 2014-2020 OEM 11210-4BA0A 112104BA0A

| Part Name         | Engine Mount                                              |
|-------------------|-----------------------------------------------------------|
| OEM               | 11210-4BA0A 112104BA0A                                    |
| Car Model         | FOr Nissan Rogue T32 2.5L 2014-2020                       |
| Quality           | High Level                                                |
| Warranty          | 6 months                                                  |
| MOQ               | 4 pcs                                                     |
|                   | xutlin                                                    |
|                   | By DHL/FEDEX/UPS,By Air,By Sea                            |
| Payment Way       | T/T, Paypal,Western Union                                 |
|                   | Neutral Packing or As Customers' Request                  |
| II IAIIWARW I IMA | Within 3 days for small quantity,10 days60 days for large |
|                   | quantity                                                  |

### **Product Pictures:**