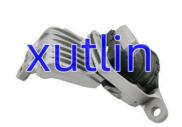

## Engine Mount Parts Engine Mount 11210-4BA0A 112104BA0A Nissan Rogue Teana T32 2.5L 2014-2020

## **Detailed Description:**

Engine Mount Parts Engine Mount For Nissan Rogue Teana T32 2.5L 2014-2020 OEM 11210-4BA0A 112104BA0A

| Part Name         | Engine Mount                                              |
|-------------------|-----------------------------------------------------------|
| OEM               | 11210-4BA0A 112104BA0A                                    |
| Car Model         | FOr Nissan Rogue T32 2.5L 2014-2020                       |
| Quality           | High Level                                                |
| Warranty          | 6 months                                                  |
| MOQ               | 4 pcs                                                     |
|                   | xutlin                                                    |
|                   | By DHL/FEDEX/UPS,By Air,By Sea                            |
| Payment Way       | T/T, Paypal,Western Union                                 |
|                   | Neutral Packing or As Customers' Request                  |
| II IAIIWARW I IMA | Within 3 days for small quantity,10 days60 days for large |
|                   | quantity                                                  |

### **Product Pictures:**