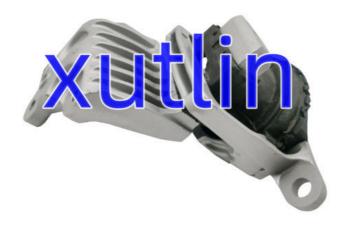

## Engine Mount Parts Engine Mount 11210-4BA0A 112104BA0A Nissan Rogue Teana T32 2.5L 2014-2020

## **Detailed Description:**

Engine Mount Parts Engine Mount For Nissan Rogue Teana T32 2.5L 2014-2020 OEM 11210-4BA0A 112104BA0A

| Part Name         | Engine Mount                                              |
|-------------------|-----------------------------------------------------------|
| OEM               | 11210-4BA0A 112104BA0A                                    |
| Car Model         | FOr Nissan Rogue T32 2.5L 2014-2020                       |
| Quality           | High Level                                                |
| Warranty          | 6 months                                                  |
| MOQ               | 4 pcs                                                     |
|                   | xutlin                                                    |
|                   | By DHL/FEDEX/UPS,By Air,By Sea                            |
| Payment Way       | T/T, Paypal,Western Union                                 |
|                   | Neutral Packing or As Customers' Request                  |
| II IAIIWARW I IMA | Within 3 days for small quantity,10 days60 days for large |
|                   | quantity                                                  |

### **Product Pictures:**