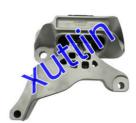

ion**

Place of Origin: Guangdong, China

Brand Name: xutlinCertification: ISO9001

• Model Number: 11210-6LA0A 11210-6LB3A 11210-6LA0A

112106LA0A 112106LA0A 112106LB3A

Minimum Order Quantity: 4 pcsPrice: Negotiable

Packaging Details: Neutral Packing or as customers' request

Delivery Time: within 7 days

Payment Terms: T/T, Western Union, Paypal

• Supply Ability: 1000 sets /month



## **Product Specification**

Car Model: For Nissan Sentra 2.0LSize: Standard/Customized

Warranty: 6 Months
Type: Engine Mount
Description: Brand New
MOQ: 4 Pieces

Packaging: Carton/Pallet/Customized

• Part Type: Spare Parts

• Payment Term: T/T/L/C/Western Union/Paypal

• Weight: Light

• Highlight: Nissan Sentra 2.0L Engine Mount Parts,

11210-6LA0A Engine Mount Parts, 11210-6LB3A Engine Mount Parts



# **Detailed Description:**

Engine Mount Parts Engine Mount For Nissan Sentra 2.0L OEM 11210-6LA0A 11210-6LB3A 11210-6LA0A 112106LA0A 112106LB3A

| Part Name        | Engine Mount                                                            |
|------------------|-------------------------------------------------------------------------|
| ОЕМ              | 11210-6LA0A 11210-6LB3A 11210-6LA0A 112106LA0A 112106LA0A<br>112106LB3A |
| Car Model        | FOr Nissan Sentra 2.0L                                                  |
| Quality          | High Level                                                              |
| Warranty         | 6 months                                                                |
| MOQ              | 4 pcs