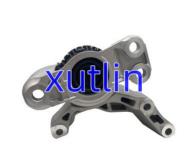

# Engine Mount Parts Engine Mount 11210-6LA0A 11210-6LB3A 11210-6LA0A 112106LA0A 112106LA0A 112106 For Nissan Sentra 2.0L

## **Basic Information**

Place of Origin: Guangdong, China

Brand Name: xutlinCertification: ISO9001

• Model Number: 11210-6LA0A 11210-6LB3A 11210-6LA0A

112106LA0A 112106LA0A 112106LB3A

Minimum Order Quantity: 4 pcsPrice: Negotiable

Packaging Details: Neutral Packing or as customers' request

Delivery Time: within 7 days

Payment Terms: T/T, Western Union, Paypal

• Supply Ability: 1000 sets /month



## **Product Specification**

Car Model: For Nissan Sentra 2.0LSize: Standard/Customized

Warranty: 6 Months
Type: Engine Mount
Description: Brand New
MOQ: 4 Pieces

Packaging: Carton/Pallet/Customized

• Part Type: Spare Parts

• Payment Term: T/T/L/C/Western Union/Paypal

• Weight: Light

• Highlight: Nissan Sentra 2.0L Engine Mount Parts,

11210-6LA0A Engine Mount Parts, 11210-6LB3A Engine Mount Parts



# **Detailed Description:**

Engine Mount Parts Engine Mount For Nissan Sentra 2.0L OEM 11210-6LA0A 11210-6LB3A 11210-6LA0A 112106LA0A 112106LB3A

| Part Name        | Engine Mount                                                            |
|------------------|-------------------------------------------------------------------------|
| ОЕМ              | 11210-6LA0A 11210-6LB3A 11210