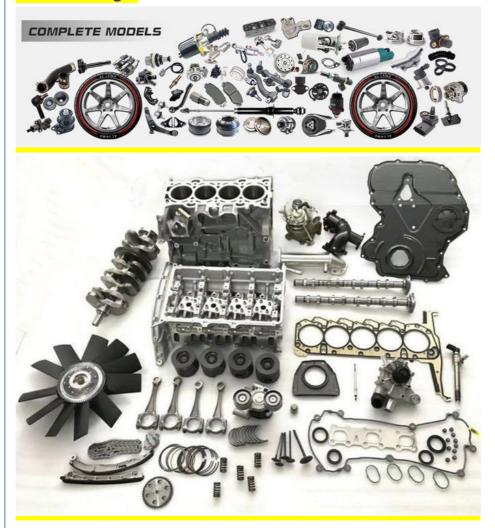

|
| Warranty         | 6 months                                                                |
| MOQ              | 4 pcs                                                                   |
| Brand Name       | xutlin                                                                  |
| Shipping Way     | By DHL/FEDEX/UPS,By Air,By Sea                                          |
| Payment Way      | T/T, Paypal,Western Union                                               |
| Packing          | Neutral Packing or As Customers' Request                                |
| I JAIIVARV I IMA | Within 3 days for small quantity,10 days60 days for large quantity      |

## **Product Pictures:**



# Payment & Shipment:



# **Product Range:**



Car Model:



# xutlin Market:



## FAQ:

Q1. What is your terms of packing?

A: Generally, we pack our goods in neutral white boxes and brown cartons. If you have legally registered patent, we can pack the goods as your requirement.

Q2. What is your terms of payment?

A: T/T 30% as deposit, and 70% before delivery. We'll show you the photos of the products and packages before you pay the balance.

Q3. What is your terms of delivery?

A: EXW, FOB, CFR, CIF, DDU.

Q4. How about your delivery time?

A: Generally, I will send goods within 3 days if I have stocks after receiving your advance payment. The specific delivery time depends

on the items and the quantity of your order.

Q5. Can you produce according to the samples?

A: Yes, we can produce by your samples or technical drawings. W