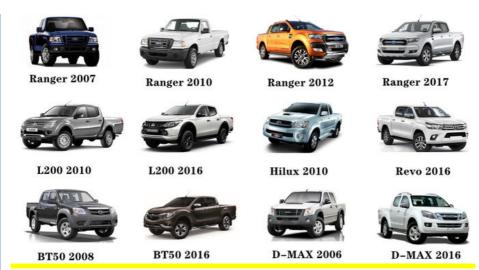

|
| Warranty         | 6 months                                                                |
| MOQ              | 4 pcs                                                                   |
| Brand Name       | xutlin                                                                  |
| Shipping Way     | By DHL/FEDEX/UPS,By Air,By Sea                                          |
| Payment Way      | T/T, Paypal,Western Union                                               |
| Packing          | Neutral Packing or As Customers' Request                                |
| I JAIIVARV I IMA | Within 3 days for small quantity,10 days60 days for large quantity      |

## **Product Pictures:**



# Payment & Shipment:



# **Product Range:**



Car Model:



# xutlin Market:



## FAQ:

Q1. What is your terms of packing?

A: Generally, we pack our goods in neutral white boxes and brown cartons. If you have legally registered patent, we can pack the goods as your requirement.

Q2. What is your terms of payment?

A: T/T 30% as deposit, and 70% before delivery. We'll show you the photos of the products and packages before you pay the balance.

Q3. What is your terms of delivery?

A: EXW, FOB, CFR, CIF, DDU.

Q4. How about your delivery time?

A: Generally, I will send goods within 3 days if I have stocks after receiving your advance payment. The specific delivery time depends

on the items and the quantity of your order.

Q5. Can you produce according to the samples?

A: Yes, we can produce by your samples or technical drawings. We can build th