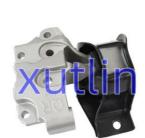

## Engine Mount Parts Engine Mount 11210ET80A 11210-ET80A For Nissan 2008-2015 Rogue 2007-2012 Sentra 2.5L

#### **Basic Information**

Place of Origin: Guangdong, China

Brand Name: xutlinCertification: ISO9001

Model Number: 11210ET80A 11210-ET80A

Minimum Order Quantity: 4 pcsPrice: Negotiable

Packaging Details: Neutral Packing or as customers' request

• Delivery Time: within 7 days

Payment Terms: T/T, Western Union, Paypal

• Supply Ability: 1000 sets /month



### **Product Specification**

• Car Model: For Nissan 2008-2015 Rogue 2007-2012

Sentra 2.5L

• Size: Standard/Customized

Warranty: 6 Months
Type: Engine Mount
Description: Brand New
MOQ: 4 Pieces

Packaging: Carton/Pallet/Customized

• Part Type: Spare Parts

• Payment Term: T/T/L/C/Western Union/Paypal

• Weight: Light

• Highlight: 11210ET80A Engine Mount Parts,

2.5L Engine Mount Parts, 11210-ET80A Engine Mount Parts



## **Detailed Description:**

Engine Mount Parts Engine Mount For Nissan 2008-2015 Rogue 2007-2012 Sentra 2.5L OEM 11210ET80A 11210-ET80A

| Part Name        | Engine Mount                                                       |
|------------------|--------------------------------------------------------------------|
| OEM              | 11210ET80A 11210-ET80A