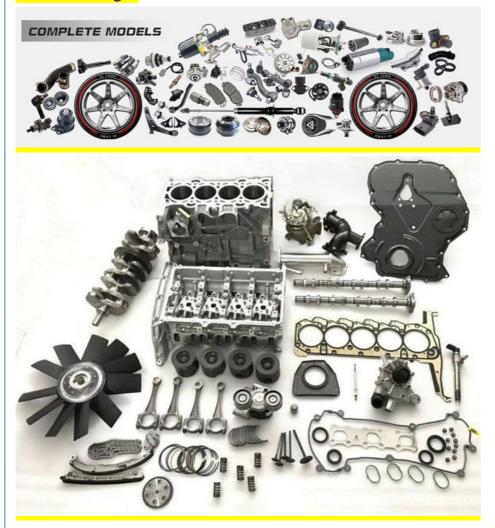

|
| Quality          | High Level                                                         |
| Warranty         | 6 months                                                           |
| MOQ              | 4 pcs                                                              |
| Brand Name       | xutlin                                                             |
| Shipping Way     | By DHL/FEDEX/UPS,By Air,By Sea                                     |
| Payment Way      | T/T, Paypal,Western Union                                          |
| Packing          | Neutral Packing or As Customers' Request                           |
| I JAIIVARV I IMA | Within 3 days for small quantity,10 days60 days for large quantity |

# **Product Pictures:**



# Payment &Shipment:



# **Product Range:**



Car Model:



## xutlin Market:



#### FAQ:

Q1. What is your terms of packing?

A: Generally, we pack our goods in neutral white boxes and brown cartons. If you have legally registered patent, we can pack the goods as your requirement.

Q2. What is your terms of payment?

A: T/T 30% as deposit, and 70% before delivery. We'll show you the photos of the products and packages before you pay the balance.

Q3. What is your terms of delivery?

A: EXW, FOB, CFR, CIF, DDU.

Q4. How about your delivery time?

A: Generally, I will send goods within 3 days if I have stocks after receiving your advance payment. The specific delivery time depends

on the items and the quantity of your order.

Q5. Can you produce according to the samples?

A: Yes, we can produce by your samples or technical drawings