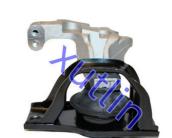

2.5L

#### **Basic Information**

Place of Origin: Guangdong, China

Brand Name: xutlinCertification: ISO9001

Model Number: 11210ET80A 11210-ET80A

Minimum Order Quantity: 4 pcsPrice: Negotiable

Packaging Details: Neutral Packing or as customers' request

• Delivery Time: within 7 days

Payment Terms: T/T, Western Union, Paypal

• Supply Ability: 1000 sets /month



### **Product Specification**

• Car Model: For Nissan 2008-2015 Rogue 2007-2012

Sentra 2.5L

• Size: Standard/Customized

Warranty: 6 Months
Type: Engine Mount
Description: Brand New
MOQ: 4 Pieces

Packaging: Carton/Pallet/Customized

• Part Type: Spare Parts

• Payment Term: T/T/L/C/Western Union/Paypal

• Weight: Light

• Highlight: 11210ET80A Engine Mount Parts,

2.5L Engine Mount Parts, 11210-ET80A Engine Mount Parts



## **Detailed Description:**

Engine Mount Parts Engine Mount For Nissan 2008-2015 Rogue 2007-2012 Sentra 2.5L OEM 11210ET80A 11210-ET80A

| Part Name        | Engine Mount                                                       |
|------------------|--------------------------------------------------------------------|
| OEM              | 11210ET80A 11210-ET80A                                             |
| Car Model        | FOr Nissan 2008-2015 Rogue 2007-2012 Sentra 2.5L                   |
| Quality          | High Level                                                         |
| Warranty         | 6 months                                                           |
| MOQ              | 4 pcs                                                              |
| Brand Name       | xutlin