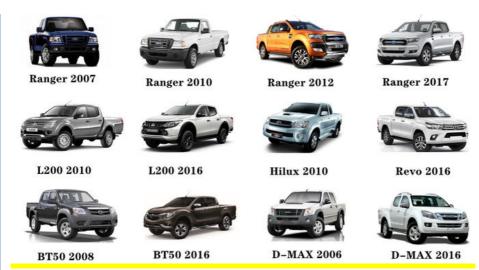

y          | High Level                                                         |
| Warranty         | 6 months                                                           |
| MOQ              | 4 pcs                                                              |
| Brand Name       | xutlin                                                             |
| Shipping Way     | By DHL/FEDEX/UPS,By Air,By Sea                                     |
| Payment Way      | T/T, Paypal,Western Union                                          |
| Packing          | Neutral Packing or As Customers' Request                           |
| I JAIIVARV I IMA | Within 3 days for small quantity,10 days60 days for large quantity |

# **Product Pictures:**



# Payment &Shipment:



# **Product Range:**



Car Model:



## xutlin Market:



#### FAQ:

Q1. What is your terms of packing?

A: Generally, we pack our goods in neutral white boxes and brown cartons. If you have legally registered patent, we can pack the goods as your requirement.

Q2. What is your terms of payment?

A: T/T 30% as deposit, and 70% before delivery. We'll show you the photos of the products and packages before you pay the balance.

Q3. What is your terms of delivery?

A: EXW, FOB, CFR, CIF, DDU.

Q4. How about your delivery time?

A: Generally, I will send goods within 3 days if I have stocks after receiving your advance payment. The specific delivery time depends

on the items and the quantity of your order.

Q5. Can you produce according to the samples?

A: Yes, we can produce by your samples or technical drawings. We can build