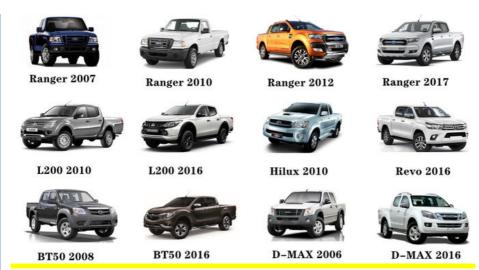

|
| Warranty            | 6 months                                                                |
| MOQ                 | 4 pcs                                                                   |
| Brand Name          | xutlin                                                                  |
| <b>Shipping Way</b> | By DHL/FEDEX/UPS,By Air,By Sea                                          |
| Payment Way         | T/T, Paypal,Western Union                                               |
| Packing             | Neutral Packing or As Customers' Request                                |
| II JAIIWARW I IMA   | Within 3 days for small quantity,10 days60 days for large quantity      |

## **Product Pictures:**



## Payment &Shipment:



# **Product Range:**



Car Model:



# xutlin Market:



## FAQ:

Q1. What is your terms of packing?

A: Generally, we pack our goods in neutral white boxes and brown cartons. If you have legally registered patent, we can pack the goods as your requirement.

Q2. What is your terms of payment?

A: T/T 30% as deposit, and 70% before delivery. We'll show you the photos of the products and packages before you pay the balance.

Q3. What is your terms of delivery?

A: EXW, FOB, CFR, CIF, DDU.

Q4. How about your delivery time?

A: Generally, I will send goods within 3 days if I have stocks after receiving your advance payment. The specific delivery time depends

on the items and the quantity of your order.

Q5. Can you produce according to the samples?

A: Yes, we can produce by your samples or technical drawings. We can build th