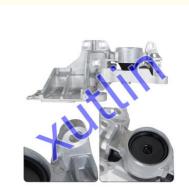

# Engine Mount Parts Engine Mount 11220-JE20A 11220-JD21A 11220-JD200 For Nissan Qashqai J10 2.0L 2006-2013 Rogue 2.5L Sen

### **Basic Information**

Place of Origin: Guangdong, China

Brand Name: xutlinCertification: ISO9001

• Model Number: 11220-JE20A 11220-JD21A 11220-JD200

11220JE20A 11220JD21A 11220JD200

Minimum Order Quantity: 4 pcsPrice: Negotiable

Packaging Details: Neutral Packing or as customers' request

Delivery Time: within 7 days

Payment Terms: T/T, Western Union, Paypal

Supply Ability: 1000 sets /month



## **Product Specification**

Car Model: For Nissan Qashqai J10 2.0L 2006-2013

Rogue 2.5L Sentra 2.0L

Size: Standard/Customized

Warranty: 6 Months
Type: Engine Mount
Description: Brand New
MOQ: 4 Pieces

Packaging: Carton/Pallet/Customized

• Part Type: Spare Parts

• Payment Term: T/T/L/C/Western Union/Paypal

• Weight: Light

• Highlight: 11220-JD200 Engine Mount Parts,

11220-JE20A Engine Mount Parts, 11220-JD21A Engine Mount Parts



## **Detailed Description:**

Engine Mount Parts Engine Mount For Nissan Qashqai J10 2.0L 2006-2013 Rogue 2.5L Sentra 2.0L OEM 11220-JE20A 11220-JD21A 11220-JD200 11220JE20A 11220JD21A 11220JD200

| Part Name           | Engine Mount                                                            |
|---------------------|-----------------------------------