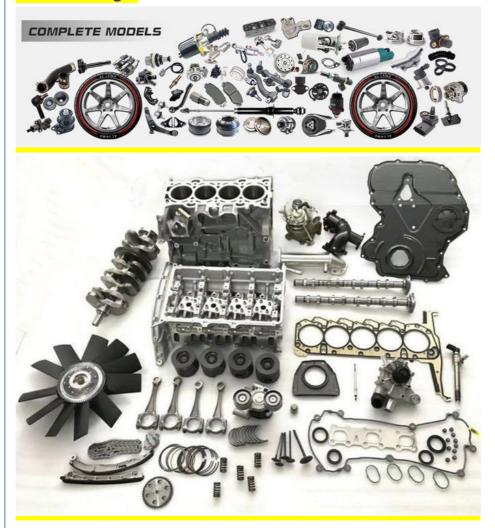

|
| Warranty            | 6 months                                                                |
| MOQ                 | 4 pcs                                                                   |
| Brand Name          | xutlin                                                                  |
| <b>Shipping Way</b> | By DHL/FEDEX/UPS,By Air,By Sea                                          |
| Payment Way         | T/T, Paypal,Western Union                                               |
| Packing             | Neutral Packing or As Customers' Request                                |
| II JAIIWARW I IMA   | Within 3 days for small quantity,10 days60 days for large quantity      |

## **Product Pictures:**



## Payment &Shipment:



# **Product Range:**



Car Model:



# xutlin Market:



## FAQ:

Q1. What is your terms of packing?

A: Generally, we pack our goods in neutral white boxes and brown cartons. If you have legally registered patent, we can pack the goods as your requirement.

Q2. What is your terms of payment?

A: T/T 30% as deposit, and 70% before delivery. We'll show you the photos of the products and packages before you pay the balance.

Q3. What is your terms of delivery?

A: EXW, FOB, CFR, CIF, DDU.

Q4. How about your delivery time?

A: Generally, I will send goods within 3 days if I have stocks after receiving your advance payment. The specific delivery time depends

on the items and the quantity of your order.

Q5. Can you produce according to the samples?

A: Yes, we can produce by your samples or technical drawings. W