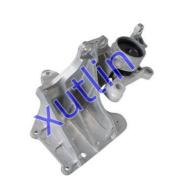

g, China

Brand Name: xutlinCertification: ISO9001

• Model Number: 11220-JE20A 11220-JD21A 11220-JD200

11220JE20A 11220JD21A 11220JD200

Minimum Order Quantity: 4 pcsPrice: Negotiable

Packaging Details: Neutral Packing or as customers' request

Delivery Time: within 7 days

Payment Terms: T/T, Western Union, Paypal

Supply Ability: 1000 sets /month



## **Product Specification**

Car Model: For Nissan Qashqai J10 2.0L 2006-2013

Rogue 2.5L Sentra 2.0L

Size: Standard/Customized

Warranty: 6 Months
Type: Engine Mount
Description: Brand New
MOQ: 4 Pieces

Packaging: Carton/Pallet/Customized

• Part Type: Spare Parts

• Payment Term: T/T/L/C/Western Union/Paypal

• Weight: Light

• Highlight: 11220-JD200 Engine Mount Parts,

11220-JE20A Engine Mount Parts, 11220-JD21A Engine Mount Parts



## **Detailed Description:**

Engine Mount Parts Engine Mount For Nissan Qashqai J10 2.0L 2006-2013 Rogue 2.5L Sentra 2.0L OEM 11220-JE20A 11220-JD21A 11220-JD200 11220JE20A 11220JD21A 11220JD200

| Part Name           | Engine Mount                                                            |
|---------------------|-------------------------------------------------------------------------|
| ОЕМ                 | 11220-JE20A 11220-JD21A 11220-JD200 11220JE20A 11220JD21A<br>11220JD200 |
| Car Model           | FOr Nissan Qashqai J10 2.0L 2006-2013 Rogue 2.5L Sentra 2.0L            |
| Quality             | High Level                                                              |
| Warranty            | 6 months                                                                |
| MOQ