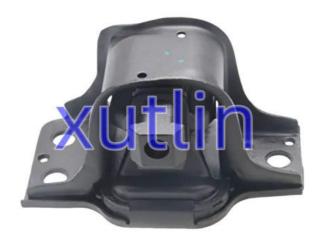

## **Product Pictures:**

# Engine Mount Parts FRONT UPPER ENGINE MOUNT 11210-JD000 11210-JD00A 11210JD000 11210JD00A FOR NISSAN QASHQAI 2006-2013

### **Detailed Description:**

Engine Mount Parts FRONT UPPER ENGINE MOUNT FOR NISSAN QASHQAI 2006-2013 OEM 11210-JD000 11210-JD00A 11210JD000 11210JD00A

| Part Name         | Engine Mount                                                       |
|-------------------|--------------------------------------------------------------------|
| OEM               | 11210-JD000 11210-JD00A 11210JD000 11210JD00A                      |
| Car Model         | For Nissan Qashqai 2006-2013                                       |
| Quality           | High Level                                                         |
| Warranty          | 6 months                                                           |
| MOQ               | 4 pcs                                                              |
|                   | xutlin                                                             |
| Shipping Way      | By DHL/FEDEX/UPS,By Air,By Sea                                     |
| Payment Way       | T/T, Paypal,Western Union                                          |
| Packing           | Neutral Packing or As Customers' Request                           |
| II JAIIVARV I IMA | Within 3 days for small quantity,10 days60 days for large quantity |