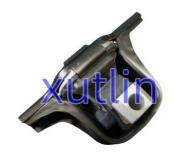

## **Product Pictures:**

# Engine Mount Parts FRONT UPPER ENGINE MOUNT 11210-JD000 11210-JD00A 11210JD000 11210JD00A FOR NISSAN QASHQAI 2006-2013

### **Detailed Description:**

Engine Mount Parts FRONT UPPER ENGINE MOUNT FOR NISSAN QASHQAI 2006-2013 OEM 11210-JD000 11210-JD00A 11210JD000 11210JD00A

| Part Name         | Engine Mount                                                       |
|-------------------|--------------------------------------------------------------------|
| OEM               | 11210-JD000 11210-JD00A 11210JD000 11210JD00A                      |
| Car Model         | For Nissan Qashqai 2006-2013                                       |
| Quality           | High Level                                                         |
| Warranty          | 6 months                                                           |
| MOQ               | 4 pcs                                                              |
|                   | xutlin                                                             |
| Shipping Way      | By DHL/FEDEX/UPS,By Air,By Sea                                     |
| Payment Way       | T/T, Paypal,Western Union                                          |
| Packing           | Neutral Packing or As Customers' Request                           |
| II JAIIVARV I IMA | Within 3 days for small quantity,10 days60 days for large quantity |