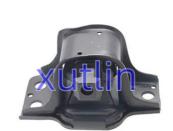

## **Product Pictures:**

# Engine Mount Parts FRONT UPPER ENGINE MOUNT 11210-JD000 11210-JD00A 11210JD000 11210JD00A FOR NISSAN QASHQAI 2006-2013

### **Detailed Description:**

Engine Mount Parts FRONT UPPER ENGINE MOUNT FOR NISSAN QASHQAI 2006-2013 OEM 11210-JD000 11210-JD00A 11210JD000 11210JD00A

| Part Name         | Engine Mount                                                       |
|-------------------|--------------------------------------------------------------------|
| OEM               | 11210-JD000 11210-JD00A 11210JD000 11210JD00A                      |
| Car Model         | For Nissan Qashqai 2006-2013                                       |
| Quality           | High Level                                                         |
| Warranty          | 6 months                                                           |
| MOQ               | 4 pcs                                                              |
|                   | xutlin                                                             |
| Shipping Way      | By DHL/FEDEX/UPS,By Air,By Sea                                     |
| Payment Way       | T/T, Paypal,Western Union                                          |
| Packing           | Neutral Packing or As Customers' Request                           |
| II JAIIVARV I IMA | Within 3 days for small quantity,10 days60 days for large quantity |