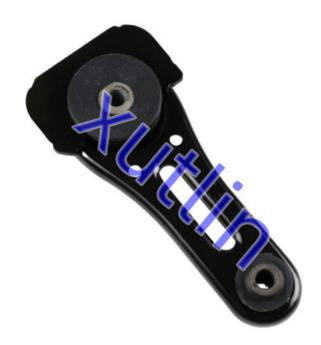

# **Product Pictures:**

### **Detailed Description:**

Engine Mount Parts Engine Mounts For Nissan Kicks Versa 1.6L 2018-2022 OEM 26203500 113605RF0B 11360-9VA0A 11360-5RF0B 113609VA0A

| Part Name        | Engine Mount                                                       |
|------------------|--------------------------------------------------------------------|
| OEM              | 26203500 113605RF0B 11360-9VA0A 11360-5RF0B 113609VA0A             |
| Car Model        | For Nissan Kicks Versa 1.6L 2018-2022                              |
| Quality          | High Level                                                         |
| Warranty         | 6 months                                                           |
| MOQ              | 4 pcs                                                              |
| Brand Name       | xutlin                                                             |
| Shipping Way     | By DHL/FEDEX/UPS,By Air,By Sea                                     |
| Payment Way      | T/T, Paypal,Western Union                                          |
| Packing          | Neutral Packing or As Customers' Request                           |
| I JAIIVARV I IMA | Within 3 days for small quantity,10 days60 days for large quantity |