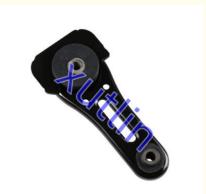

# **Product Pictures:**

### **Detailed Description:**

Engine Mount Parts Engine Mounts For Nissan Kicks Versa 1.6L 2018-2022 OEM 26203500 113605RF0B 11360-9VA0A 11360-5RF0B 113609VA0A

| Part Name        | Engine Mount                                                       |
|------------------|--------------------------------------------------------------------|
| OEM              | 26203500 113605RF0B 11360-9VA0A 11360-5RF0B 113609VA0A             |
| Car Model        | For Nissan Kicks Versa 1.6L 2018-2022                              |
| Quality          | High Level                                                         |
| Warranty         | 6 months                                                           |
| MOQ              | 4 pcs                                                              |
| Brand Name       | xutlin                                                             |
| Shipping Way     | By DHL/FEDEX/UPS,By Air,By Sea                                     |
| Payment Way      | T/T, Paypal,Western Union                                          |
| Packing          | Neutral Packing or As Customers' Request                           |
| I JAIIVARV I IMA | Within 3 days for small quantity,10 days60 days for large quantity |