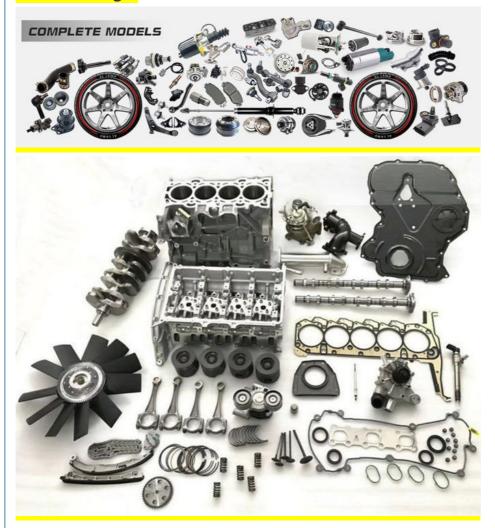

|
| Quality          | High Level                                                         |
| Warranty         | 6 months                                                           |
| MOQ              | 4 pcs                                                              |
| Brand Name       | xutlin                                                             |
| Shipping Way     | By DHL/FEDEX/UPS,By Air,By Sea                                     |
| Payment Way      | T/T, Paypal,Western Union                                          |
| Packing          | Neutral Packing or As Customers' Request                           |
| I JAIIVARV I IMA | Within 3 days for small quantity,10 days60 days for large quantity |

# **Product Pictures:**



# Payment &Shipment:



# **Product Range:**



Car Model:



# xutlin Market:



### FAQ:

Q1. What is your terms of packing?

A: Generally, we pack our goods in neutral white boxes and brown cartons. If you have legally registered patent, we can pack the goods as your requirement.

Q2. What is your terms of payment?

A: T/T 30% as deposit, and 70% before delivery. We'll show you the photos of the products and packages before you pay the balance.

Q3. What is your terms of delivery?

A: EXW, FOB, CFR, CIF, DDU.

Q4. How about your delivery time?

A: Generally, I will send goods within 3 days if I have stocks after receiving your advance payment. The specific delivery time depends

on the items and the quantity of your order.

Q5. Can you produce according to the samples?

A: Yes, we can produce by your samples or technical drawings.