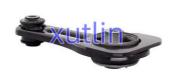

# **Product Pictures:**

### **Detailed Description:**

Engine Mount Parts Engine Mounts For Nissan Kicks Versa 1.6L 2018-2022 OEM 26203500 113605RF0B 11360-9VA0A 11360-5RF0B 113609VA0A

| Part Name        | Engine Mount                                                       |
|------------------|--------------------------------------------------------------------|
| OEM              | 26203500 113605RF0B 11360-9VA0A 11360-5RF0B 113609VA0A             |
| Car Model        | For Nissan Kicks Versa 1.6L 2018-2022                              |
| Quality          | High Level                                                         |
| Warranty         | 6 months                                                           |
| MOQ              | 4 pcs                                                              |
| Brand Name       | xutlin                                                             |
| Shipping Way     | By DHL/FEDEX/UPS,By Air,By Sea                                     |
| Payment Way      | T/T, Paypal,Western Union                                          |
| Packing          | Neutral Packing or As Customers' Request                           |
| I JAIIVARV I IMA | Within 3 days for small quantity,10 days60 days for large quantity |