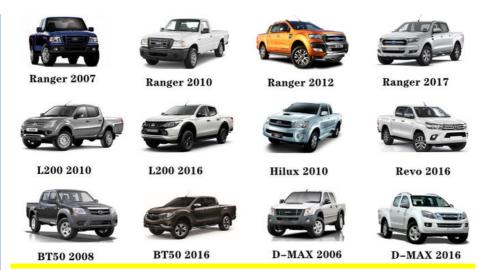

y          | High Level                                                         |
| Warranty         | 6 months                                                           |
| MOQ              | 4 pcs                                                              |
| Brand Name       | xutlin                                                             |
| Shipping Way     | By DHL/FEDEX/UPS,By Air,By Sea                                     |
| Payment Way      | T/T, Paypal,Western Union                                          |
| Packing          | Neutral Packing or As Customers' Request                           |
| I JAIIVARV I IMA | Within 3 days for small quantity,10 days60 days for large quantity |

# **Product Pictures:**



# Payment &Shipment:



# **Product Range:**



Car Model:



# xutlin Market:



### FAQ:

Q1. What is your terms of packing?

A: Generally, we pack our goods in neutral white boxes and brown cartons. If you have legally registered patent, we can pack the goods as your requirement.

Q2. What is your terms of payment?

A: T/T 30% as deposit, and 70% before delivery. We'll show you the photos of the products and packages before you pay the balance.

Q3. What is your terms of delivery?

A: EXW, FOB, CFR, CIF, DDU.

Q4. How about your delivery time?

A: Generally, I will send goods within 3 days if I have stocks after receiving your advance payment. The specific delivery time depends

on the items and the quantity of your order.

Q5. Can you produce according to the samples?

A: Yes, we can produce by your samples or technical drawings. We can build t