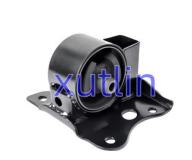

# Engine Mount Parts Engine Mounting 11220-4M410 112204M410 For Nissan Sunny Tida N16 1.8L

### **Basic Information**

Place of Origin: Guangdong, China

Brand Name: xutlinCertification: ISO9001

• Model Number: 11220-4M410 112204M410

Minimum Order Quantity: 4 pcsPrice: Negotiable

Packaging Details: Neutral Packing or as customers' request

• Delivery Time: within 7 days

Payment Terms: T/T, Western Union, Paypal

• Supply Ability: 1000 sets /month



## **Product Specification**

Car Model: For Nissan Sunny Tida N16 1.8L

• Size: Standard/Customized

Warranty: 6 Months
Type: Engine Mount
Description: Brand New
MOQ: 4 Pieces

• Packaging: Carton/Pallet/Customized

• Part Type: Spare Parts

• Payment Term: T/T/L/C/Western Union/Paypal

• Weight: Light



## **Detailed Description:**

Engine Mount Parts Engine Mounting For Nissan Sunny Tida N16 1.8L OEM 11220-4M410 112204M410

| Part Name           | Engine Mount                                                       |
|---------------------|--------------------------------------------------------------------|
| OEM                 | 11220-4M410 112204M410                                             |
| Car Model           | FOY Nissan Sunny Tida N16 1.8L