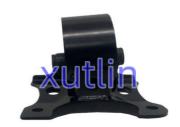

# Engine Mount Parts Engine Mounting 11220-4M410 112204M410 For Nissan Sunny Tida N16 1.8L

### **Basic Information**

Place of Origin: Guangdong, China

Brand Name: xutlinCertification: ISO9001

• Model Number: 11220-4M410 112204M410

Minimum Order Quantity: 4 pcsPrice: Negotiable

Packaging Details: Neutral Packing or as customers' request

• Delivery Time: within 7 days

Payment Terms: T/T, Western Union, Paypal

• Supply Ability: 1000 sets /month



## **Product Specification**

Car Model: For Nissan Sunny Tida N16 1.8L

• Size: Standard/Customized

Warranty: 6 Months
Type: Engine Mount
Description: Brand New
MOQ: 4 Pieces

• Packaging: Carton/Pallet/Customized

• Part Type: Spare Parts

• Payment Term: T/T/L/C/Western Union/Paypal

• Weight: Light



## **Detailed Description:**

Engine Mount Parts Engine Mounting For Nissan Sunny Tida N16 1.8L OEM 11220-4M410 112204M410

| Part Name           | Engine Mount                                                       |
|---------------------|--------------------------------------------------------------------|
| OEM                 | 11220-4M410 112204M410                                             |
| Car Model           | FOY Nissan Sunny Tida N16 1.8L                                     |
| Quality             | High Level                                                         |
| Warranty            | 6 months                                                           |
| MOQ                 | 4 pcs                                                              |
| 1                   |