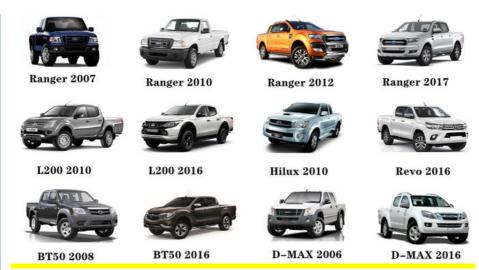

|
| Warranty          | 6 months                                                                |
| MOQ               | 4 pcs                                                                   |
| Brand Name        | xutlin                                                                  |
| Shipping Way      | By DHL/FEDEX/UPS,By Air,By Sea                                          |
| Payment Way       | T/T, Paypal,Western Union                                               |
| Packing           | Neutral Packing or As Customers' Request                                |
| II JAIIWARW I IMA | Within 3 days for small quantity,10 days60 days for large quantity      |

## **Product Pictures:**



## Payment & Shipment:



# **Product Range:**



Car Model:



## xutlin Market:



### FAQ:

Q1. What is your terms of packing?

A: Generally, we pack our goods in neutral white boxes and brown cartons. If you have legally registered patent, we can pack the goods as your requirement.

Q2. What is your terms of payment?

A: T/T 30% as deposit, and 70% before delivery. We'll show you the photos of the products and packages before you pay the balance.

Q3. What is your terms of delivery?

A: EXW, FOB, CFR, CIF, DDU.

Q4. How about your delivery time?

A: Generally, I will send goods within 3 days if I have stocks after receiving your advance payment. The specific delivery time depends

on the items and the quantity of your order.

Q5. Can you produce according to the samples?

A: Yes, we can produce by your samples or technical drawings. We can build