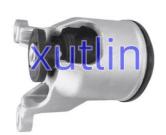

## **Detailed Description:**

Engine Mount Parts Engine Mounting For Nissan Altima Maxima Murano Quest 3.5L V6 OEM 11210-JP00B 11210-JN00A 11210-JN00A 11210JN00A 11210JN00A

| Part Name         | Engine Mount                                                            |
|-------------------|-------------------------------------------------------------------------|
| OEM               | 11210-JP00B 11210-JN00A 11210-JN00A 11210JP00B 11210JN00A<br>11210JN00A |
| Car Model         | For Nissan Altima Maxima Murano Quest 3.5L V6                           |
| Quality           | High Level                                                              |
| Warranty          | 6 months                                                                |
| MOQ               | 4 pcs                                                                   |
| Brand Name        | xutlin                                                                  |
| Shipping Way      | By DHL/FEDEX/UPS,By Air,By Sea                                          |
| Payment Way       | T/T, Paypal,Western Union                                               |
| Packing           | Neutral Packing or As Customers' Request                                |
| II JAIIWARW I IMA | Within 3 days for small quantity,10 days60 days for large quantity      |

## **Product Pictures:**