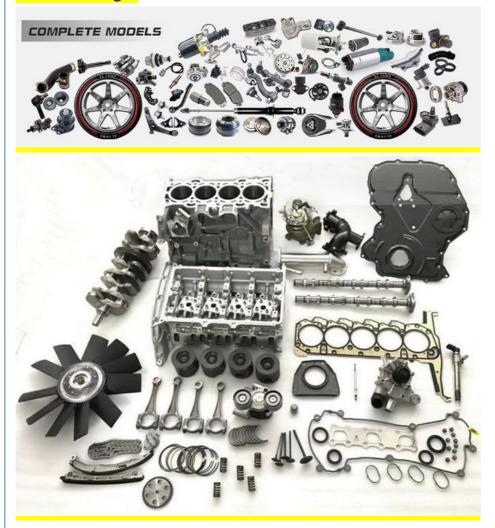

|
| Warranty          | 6 months                                                                |
| MOQ               | 4 pcs                                                                   |
| Brand Name        | xutlin                                                                  |
| Shipping Way      | By DHL/FEDEX/UPS,By Air,By Sea                                          |
| Payment Way       | T/T, Paypal,Western Union                                               |
| Packing           | Neutral Packing or As Customers' Request                                |
| II JAIIWARW I IMA | Within 3 days for small quantity,10 days60 days for large quantity      |

## **Product Pictures:**



## Payment & Shipment:



# **Product Range:**



Car Model:



## xutlin Market:



### FAQ:

Q1. What is your terms of packing?

A: Generally, we pack our goods in neutral white boxes and brown cartons. If you have legally registered patent, we can pack the goods as your requirement.

Q2. What is your terms of payment?

A: T/T 30% as deposit, and 70% before delivery. We'll show you the photos of the products and packages before you pay the balance.

Q3. What is your terms of delivery?

A: EXW, FOB, CFR, CIF, DDU.

Q4. How about your delivery time?

A: Generally, I will send goods within 3 days if I have stocks after receiving your advance payment. The specific delivery time depends

on the items and the quantity of your order.

Q5. Can you produce according to the samples?

A: Yes, we can produce by your samples or technical drawings.