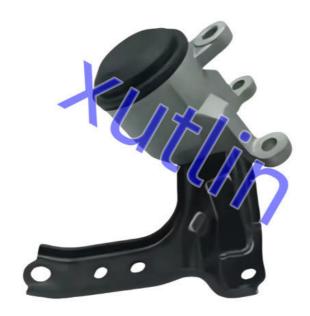

## **Detailed Description:**

Engine Mount Parts Engine Mounting For Nissan Altima Maxima Murano Quest 3.5L V6 OEM 11210-JP00B 11210-JN00A 11210-JN00A 11210JN00A 11210JN00A

| Part Name         | Engine Mount                                                            |
|-------------------|-------------------------------------------------------------------------|
| OEM               | 11210-JP00B 11210-JN00A 11210-JN00A 11210JP00B 11210JN00A<br>11210JN00A |
| Car Model         | For Nissan Altima Maxima Murano Quest 3.5L V6                           |
| Quality           | High Level                                                              |
| Warranty          | 6 months                                                                |
| MOQ               | 4 pcs                                                                   |
| Brand Name        | xutlin                                                                  |
| Shipping Way      | By DHL/FEDEX/UPS,By Air,By Sea                                          |
| Payment Way       | T/T, Paypal,Western Union                                               |
| Packing           | Neutral Packing or As Customers' Request                                |
| II JAIIWARW I IMA | Within 3 days for small quantity,10 days60 days for large quantity      |

## **Product Pictures:**