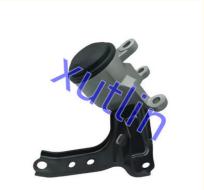

## **Detailed Description:**

Engine Mount Parts Engine Mounting For Nissan Altima Maxima Murano Quest 3.5L V6 OEM 11210-JP00B 11210-JN00A 11210-JN00A 11210JN00A 11210JN00A

| Part Name         | Engine Mount                                                            |
|-------------------|-------------------------------------------------------------------------|
| OEM               | 11210-JP00B 11210-JN00A 11210-JN00A 11210JP00B 11210JN00A<br>11210JN00A |
| Car Model         | For Nissan Altima Maxima Murano Quest 3.5L V6                           |
| Quality           | High Level                                                              |
| Warranty          | 6 months                                                                |
| MOQ               | 4 pcs                                                                   |
| Brand Name        | xutlin                                                                  |
| Shipping Way      | By DHL/FEDEX/UPS,By Air,By Sea                                          |
| Payment Way       | T/T, Paypal,Western Union                                               |
| Packing           | Neutral Packing or As Customers' Request                                |
| II JAIIWARW I IMA | Within 3 days for small quantity,10 days60 days for large quantity      |

## **Product Pictures:**