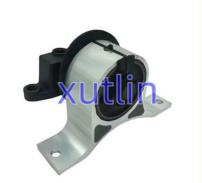

# Engine Mount Parts Engine Mounting 11210-CA000 11210-8J00A 11210-9W20A 11210-CA00B For Nissan Teana VQ35 Murano 3.5L

## **Basic Information**

Place of Origin: Guangdong, China

Brand Name: xutlinCertification: ISO9001

Model Number: 11210-CA000 11210-8J00A 11210-9W20A

11210-CA00B 11210CA000 112108J00A

112109W20A 11210CA00B

Minimum Order Quantity: 4 pcsPrice: Negotiable

Packaging Details: Neutral Packing or as customers' request

• Delivery Time: within 7 days

Payment Terms: T/T, Western Union, Paypal

Supply Ability: 1000 sets /month



## **Product Specification**

Car Model: For Nissan Teana VQ35 Murano 3.5L

• Size: Standard/Customized

Warranty: 6 Months
Type: Engine Mount
Description: Brand New
MOQ: 4 Pieces

Packaging: Carton/Pallet/Customized

• Part Type: Spare Parts

Payment Term: T/T/L/C/Western Union/Paypal

• Weight: Light



# **Detailed Description:**

Engine Mount Parts Engine Mounting For Nissan Teana VQ35 Murano 3.5L OEM 11210-CA000 11210-8J00A 11210-9W20A 11210-CA00B 11210CA000 112108J00A 112109W20A 11210CA00B

| Part Name         | Engine Mount                                                                                   |
|-------------------|------------------------------------------------------------------------------------------------|
| OEM               | 11210-CA000 11210-8J00A 11210-9W20A