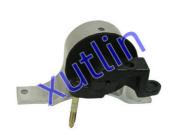

00A 11210-9W20A 11210-CA00B For Nissan Teana VQ35 Murano 3.5L

## **Basic Information**

Place of Origin: Guangdong, China

Brand Name: xutlinCertification: ISO9001

Model Number: 11210-CA000 11210-8J00A 11210-9W20A

11210-CA00B 11210CA000 112108J00A

112109W20A 11210CA00B

Minimum Order Quantity: 4 pcsPrice: Negotiable

Packaging Details: Neutral Packing or as customers' request

• Delivery Time: within 7 days

Payment Terms: T/T, Western Union, Paypal

Supply Ability: 1000 sets /month



## **Product Specification**

Car Model: For Nissan Teana VQ35 Murano 3.5L

• Size: Standard/Customized

Warranty: 6 Months
Type: Engine Mount
Description: Brand New
MOQ: 4 Pieces

Packaging: Carton/Pallet/Customized

• Part Type: Spare Parts

Payment Term: T/T/L/C/Western Union/Paypal

• Weight: Light



# **Detailed Description:**

Engine Mount Parts Engine Mounting For Nissan Teana VQ35 Murano 3.5L OEM 11210-CA000 11210-8J00A 11210-9W20A 11210-CA00B 11210CA000 112108J00A 112109W20A 11210CA00B

| Part Name         | Engine Mount                                                                                   |
|-------------------|------------------------------------------------------------------------------------------------|
| OEM               | 11210-CA000 11210-8J00A 11210-9W20A 11210-CA00B 11210CA000<br>112108J00A 112109W20A 11210CA00B |
| Car Model         | FOr Nissan Teana VQ35 Murano 3.5L                                                              |
| Quality           | High Level                                                                                     |
| Warran