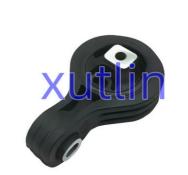

# Engine Mount Parts Engine Mounting 11350-3TS0B 113503TS0B For Nissan TEANA

### **Detailed Description:**

Engine Mount Parts Engine Mounting For Nissan TEANA OEM 11350-3TS0B 113503TS0B

| Part Name        | Engine Mount                                                       |
|------------------|--------------------------------------------------------------------|
| OEM              | 11350-3TS0B 113503TS0B                                             |
| Car Model        | FOr Nissan TEANA                                                   |
| Quality          | High Level                                                         |
| Warranty         | 6 months                                                           |
| MOQ              | 4 pcs                                                              |
|                  | xutlin                                                             |
|                  | By DHL/FEDEX/UPS,By Air,By Sea                                     |
| 1 -              | T/T, Paypal,Western Union                                          |
|                  | Neutral Packing or As Customers' Request                           |
| I JAIIVARV I IMA | Within 3 days for small quantity,10 days60 days for large quantity |