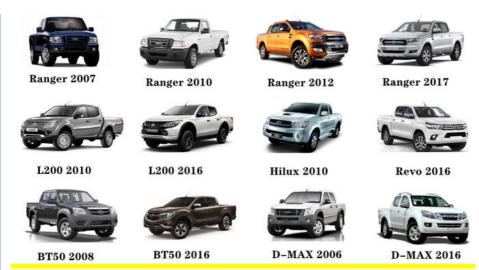

| High Level                                                         |
| Warranty         | 6 months                                                           |
| MOQ              | 4 pcs                                                              |
|                  | xutlin                                                             |
|                  | By DHL/FEDEX/UPS,By Air,By Sea                                     |
| 1 -              | T/T, Paypal,Western Union                                          |
|                  | Neutral Packing or As Customers' Request                           |
| I JAIIVARV I IMA | Within 3 days for small quantity,10 days60 days for large quantity |

# **Product Pictures:**



## Payment &Shipment:



## **Product Range:**



Car Model:



### xutlin Market:



### FAQ:

Q1. What is your terms of packing?

A: Generally, we pack our goods in neutral white boxes and brown cartons. If you have legally registered patent, we can pack the goods as your requirement.

Q2. What is your terms of payment?

A: T/T 30% as deposit, and 70% before delivery. We'll show you the photos of the products and packages before you pay the balance.

Q3. What is your terms of delivery?

A: EXW, FOB, CFR, CIF, DDU.

Q4. How about your delivery time?

A: Generally, I will send goods within 3 days if I have stocks after receiving your advance payment. The specific delivery time depends

on the items and the quantity of your order.

Q5. Can you produce according to the samples?

A: Yes, we can produce by your samples or technical drawings. We can build