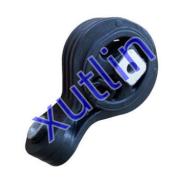

# Engine Mount Parts Engine Mounting 11350-3TS0B 113503TS0B For Nissan TEANA

### **Detailed Description:**

Engine Mount Parts Engine Mounting For Nissan TEANA OEM 11350-3TS0B 113503TS0B

| Part Name        | Engine Mount                                                       |
|------------------|--------------------------------------------------------------------|
| OEM              | 11350-3TS0B 113503TS0B                                             |
| Car Model        | FOr Nissan TEANA                                                   |
| Quality          | High Level                                                         |
| Warranty         | 6 months                                                           |
| MOQ              | 4 pcs                                                              |
|                  | xutlin                                                             |
|                  | By DHL/FEDEX/UPS,By Air,By Sea                                     |
| 1 -              | T/T, Paypal,Western Union                                          |
|                  | Neutral Packing or As Customers' Request                           |
| I JAIIVARV I IMA | Within 3 days for small quantity,10 days60 days for large quantity |