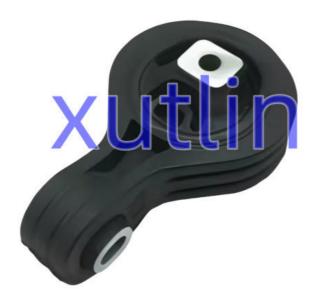

# Engine Mount Parts Engine Mounting 11350-3TS0B 113503TS0B For Nissan TEANA

### **Detailed Description:**

Engine Mount Parts Engine Mounting For Nissan TEANA OEM 11350-3TS0B 113503TS0B

| Part Name        | Engine Mount                                                       |
|------------------|--------------------------------------------------------------------|
| OEM              | 11350-3TS0B 113503TS0B                                             |
| Car Model        | FOr Nissan TEANA                                                   |
| Quality          | High Level                                                         |
| Warranty         | 6 months                                                           |
| MOQ              | 4 pcs                                                              |
|                  | xutlin                                                             |
|                  | By DHL/FEDEX/UPS,By Air,By Sea                                     |
| 1 -              | T/T, Paypal,Western Union                                          |
|                  | Neutral Packing or As Customers' Request                           |
| I JAIIVARV I IMA | Within 3 days for small quantity,10 days60 days for large quantity |