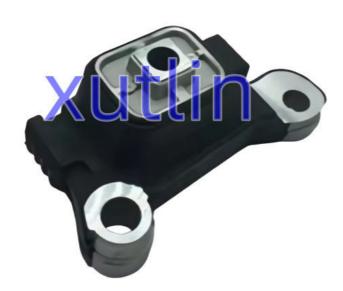

SAN SYLPHY Juke Sentra CHEVROLET VAN L4 2.0L                |
| Quality         | High Level                                                         |
| Warranty        | 6 months                                                           |
| MOQ             | 4 pcs                                                              |
|                 | xutlin                                                             |
| Shipping Way    | By DHL/FEDEX/UPS,By Air,By Sea                                     |
| Payment Way     | T/T, Paypal,Western Union                                          |
| Packing         | Neutral Packing or As Customers' Request                           |
| IIIDIIWARW IIMA | Within 3 days for small quantity,10 days60 days for large quantity |

# **Product Pictures:**



# Payment &Shipment:



# **Product Range:**



Car Model:



### xutlin Market:



### FAQ:

Q1. What is your terms of packing?

A: Generally, we pack our goods in neutral white boxes and brown cartons. If you have legally registered patent, we can pack the goods as your requirement.

Q2. What is your terms of payment?

A: T/T 30% as deposit, and 70% before delivery. We'll show you the photos of the products and packages before you pay the balance.

Q3. What is your terms of delivery?

A: EXW, FOB, CFR, CIF, DDU.

Q4. How about your delivery time?

A: Generally, I will send goods within 3 days if I have stocks after receiving your advance payment. The specific delivery time depends

on the items and the quantity of your order.

Q5. Can you produce according to the samples?

A: Yes, we c