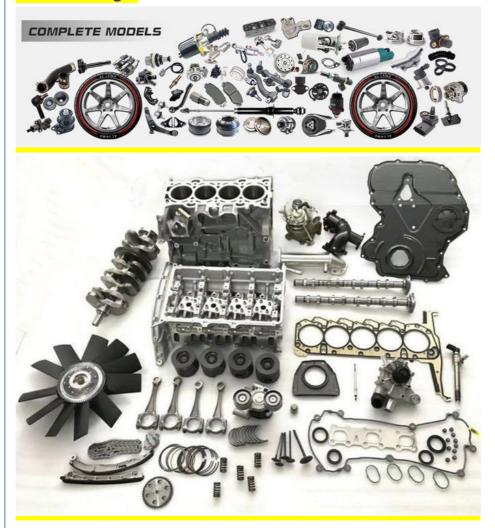

|
| Quality         | High Level                                                         |
| Warranty        | 6 months                                                           |
| MOQ             | 4 pcs                                                              |
|                 | xutlin                                                             |
| Shipping Way    | By DHL/FEDEX/UPS,By Air,By Sea                                     |
| Payment Way     | T/T, Paypal,Western Union                                          |
| Packing         | Neutral Packing or As Customers' Request                           |
| IIIDIIWARW IIMA | Within 3 days for small quantity,10 days60 days for large quantity |

# **Product Pictures:**



# Payment &Shipment:



# **Product Range:**



Car Model:



### xutlin Market:



### FAQ:

Q1. What is your terms of packing?

A: Generally, we pack our goods in neutral white boxes and brown cartons. If you have legally registered patent, we can pack the goods as your requirement.

Q2. What is your terms of payment?

A: T/T 30% as deposit, and 70% before delivery. We'll show you the photos of the products and packages before you pay the balance.

Q3. What is your terms of delivery?

A: EXW, FOB, CFR, CIF, DDU.

Q4. How about your delivery time?

A: Generally, I will send goods within 3 days if I have stocks after receiving your advance payment. The specific delivery time depends

on the items and the quantity of your order.

Q5. Can you produce according to the samples?

A: Yes, we can produce by your samples or technical drawings