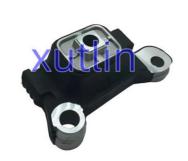

20-EW60B 11220EW60B 11220-EW60C For NISSAN SYLPHY Juke Sentra CHEVROLET VAN

#### **Basic Information**

• Place of Origin: Guangdong, China

Brand Name: xutlinCertification: ISO9001

Model Number: ENM76892 11220-EW60B 11220EW60B

11220-EW60C 11220EW60C

Minimum Order Quantity: 4 pcsPrice: Negotiable

Packaging Details: Neutral Packing or as customers' request

Delivery Time: within 7 days

Payment Terms: T/T, Western Union, Paypal

• Supply Ability: 1000 sets /month



### **Product Specification**

Car Model: For NISSAN SYLPHY Juke Sentra

CHEVROLET VAN L4 2.0L

• Size: Standard/Customized

Warranty: 6 Months
Type: Engine Mount
Description: Brand New
MOQ: 4 Pieces

Packaging: Carton/Pallet/Customized

• Part Type: Spare Parts

Payment Term: T/T/L/C/Western Union/Paypal

• Weight: Light



### **Detailed Description:**

Engine Mount Parts Engine Mount For NISSAN SYLPHY Juke Sentra CHEVROLET VAN L4 2.0L OEM ENM76892 11220-EW60B 11220-EW60B 11220-EW60C 11220-EW60C

| Part Name       | Engine Mount                                                       |
|-----------------|--------------------------------------------------------------------|
| OEM             | ENM76892 11220-EW60B 11220EW60B 11220-EW60C 11220EW60C             |
| Car Model       | FOI NISSAN SYLPHY Juke Sentra CHEVROLET VAN L4 2.0L                |
| Quality         | High Level                                                         |
| Warranty        | 6 months                                                           |
| MOQ             | 4 pcs