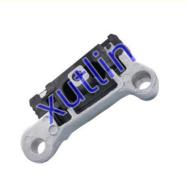

# Engine Mount Parts Engine Mount ENM76892 11220-EW60B 11220EW60B 11220-EW60C For NISSAN SYLPHY Juke Sentra CHEVROLET VAN

#### **Basic Information**

• Place of Origin: Guangdong, China

Brand Name: xutlinCertification: ISO9001

Model Number: ENM76892 11220-EW60B 11220EW60B

11220-EW60C 11220EW60C

Minimum Order Quantity: 4 pcsPrice: Negotiable

Packaging Details: Neutral Packing or as customers' request

Delivery Time: within 7 days

Payment Terms: T/T, Western Union, Paypal

• Supply Ability: 1000 sets /month



### **Product Specification**

Car Model: For NISSAN SYLPHY Juke Sentra

CHEVROLET VAN L4 2.0L

• Size: Standard/Customized

Warranty: 6 Months
Type: Engine Mount
Description: Brand New
MOQ: 4 Pieces

Packaging: Carton/Pallet/Customized

• Part Type: Spare Parts

Payment Term: T/T/L/C/Western Union/Paypal

• Weight: Light



### **Detailed Description:**

Engine Mount Parts Engine Mount For NISSAN SYLPHY Juke Sentra CHEVROLET VAN L4 2.0L OEM ENM76892 11220-EW60B 11220-EW60B 11220-EW60C 11220-EW60C

| Part Name       | Engine Mount                                                       |
|-----------------|--------------------------------------------------------------------|
| OEM             | ENM76892 11220-EW60B 11220EW60B 11220-EW60C 11220EW60C             |
| Car Model       | FOI NIS