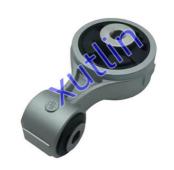

60B 11220EW60B 11220-EW60C For NISSAN SYLPHY Juke Sentra CHEVROLET VAN

### **Basic Information**

Place of Origin: Guangdong, China

Brand Name: xutlinCertification: ISO9001

Model Number: 11350-JP00B 11350-9N00A 11350JP00B

113509N00A

Minimum Order Quantity: 4 pcsPrice: Negotiable

Packaging Details: Neutral Packing or as customers' request

Delivery Time: within 7 days

Payment Terms: T/T, Western Union, Paypal

• Supply Ability: 1000 sets /month



### **Product Specification**

Car Model: For Nissan Altima Maxima Murano Quest

Infiniti JX35 3.5L 2007-2014

• Size: Standard/Customized

Warranty: 6 Months
Type: Engine Mount
Description: Brand New
MOQ: 4 Pieces

Packaging: Carton/Pallet/Customized

• Part Type: Spare Parts

• Payment Term: T/T/L/C/Western Union/Paypal

• Weight: Light



## **Detailed Description:**

Engine Mount Parts Engine Mount For Nissan Altima Maxima Murano Quest Infiniti JX35 3.5L 2007-2014 OEM 11350-JP00B 11350-9N00A 11350JP00B 113509N00A

| Part Name         | Engine Mount                                                       |
|-------------------|--------------------------------------------------------------------|
| OEM               | 11350-JP00B 11350-9N00A 11350JP00B 113509N00A                      |
| Car Model         | FOr Nissan Altima Maxima Murano Quest Infiniti JX35 3.5L 2007-2014 |
| Quality           | High Level                                                         |
| Warranty          | 6 months                                                           |
| MOQ               | 4 pcs