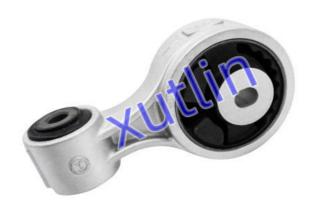

Murano Quest Infiniti JX35 3.5L 2007-2014 |
| Quality           | High Level                                                         |
| Warranty          | 6 months                                                           |
| MOQ               | 4 pcs                                                              |
| Brand Name        | xutlin                                                             |
| Shipping Way      | By DHL/FEDEX/UPS,By Air,By Sea                                     |
| Payment Way       | T/T, Paypal,Western Union                                          |
| Packing           | Neutral Packing or As Customers' Request                           |
| II JAIIVARV I IMA | Within 3 days for small quantity,10 days60 days for large quantity |

## **Product Pictures:**



# Payment &Shipment:



# **Product Range:**



Car Model:



# xutlin Market:



### FAQ:

Q1. What is your terms of packing?

A: Generally, we pack our goods in neutral white boxes and brown cartons. If you have legally registered patent, we can pack the goods as your requirement.

Q2. What is your terms of payment?

A: T/T 30% as deposit, and 70% before delivery. We'll show you the photos of the products and packages before you pay the balance.

Q3. What is your terms of delivery?

A: EXW, FOB, CFR, CIF, DDU.

Q4. How about your delivery time?

A: Generally, I will send goods within 3 days if I have stocks after receiving your advance payment. The specific delivery time depends

on the items and the quantity of your order.

Q5. Can you produce according to the samples?

A: Yes, we can