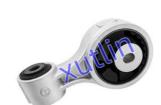

# Engine Mount Parts Engine Mount ENM76892 11220-EW60B 11220EW60B 11220-EW60C For NISSAN SYLPHY Juke Sentra CHEVROLET VAN

### **Basic Information**

Place of Origin: Guangdong, China

Brand Name: xutlinCertification: ISO9001

Model Number: 11350-JP00B 11350-9N00A 11350JP00B

113509N00A

Minimum Order Quantity: 4 pcsPrice: Negotiable

Packaging Details: Neutral Packing or as customers' request

Delivery Time: within 7 days

Payment Terms: T/T, Western Union, Paypal

• Supply Ability: 1000 sets /month



### **Product Specification**

Car Model: For Nissan Altima Maxima Murano Quest

Infiniti JX35 3.5L 2007-2014

• Size: Standard/Customized

Warranty: 6 Months
Type: Engine Mount
Description: Brand New
MOQ: 4 Pieces

Packaging: Carton/Pallet/Customized

• Part Type: Spare Parts

• Payment Term: T/T/L/C/Western Union/Paypal

• Weight: Light



## **Detailed Description:**

Engine Mount Parts Engine Mount For Nissan Altima Maxima Murano Quest Infiniti JX35 3.5L 2007-2014 OEM 11350-JP00B 11350-9N00A 11350JP00B 113509N00A

| Part Name         | Engine Mount                                                       |
|-------------------|--------------------------------------------------------------------|
| OEM               | 11350-JP00B 11350-9N00A 11350JP00B 113509N00A                      |
|