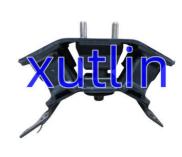

# Engine Mount Parts Engine mount AB397E373JC AB39-7E373-JC For FORD RANGER T6 T7 Raptor Everest MAZDA BT50 2.2T 3.2T

## **Detailed Description:**

Engine Mount Parts Engine mount For FORD RANGER T6 T7 T8 Raptor Everest MAZDA BT50 2.2T 3.2T 2.0T OEM AB397E373JC AB39-7E373-JC AB397E373KD AB39-7E373-KD EB3G-7E373-AC EB3G7E373AC JB3G7E373AB JB3G-7E373-AB

| Part Name   | Engine Mount                                                                                                |
|-------------|-------------------------------------------------------------------------------------------------------------|
| ОЕМ         | AB397E373JC AB39-7E373-JC AB397E373KD AB39-7E373-KD EB3G-<br>7E373-AC EB3G7E373AC JB3G7E373AB JB3G-7E373-AB |
| Car Model   | FOr FORD RANGER T6 T7 T8 Raptor Everest MAZDA BT50 2.2T 3.2T 2.0T                                           |
| Quality     | High Level                                                                                                  |
| Warranty    | 6 months                                                                                                    |
| MOQ         | 4 pcs                                                                                                       |
| Brand Name  | xutlin                                                                                                      |
|             | By DHL/FEDEX/UPS,By Air,By Sea                                                                              |
| Payment Way | T/T, Paypal,Western Union                                                                                   |
|             | Neutral Packing or As Customers' Request                                                                    |
|             | Within 3 days for small quantity,10 days60 days for large quantity                                          |