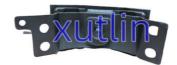

# Engine Mount Parts Engine mount AB397E373JC AB39-7E373-JC For FORD RANGER T6 T7 Raptor Everest MAZDA BT50 2.2T 3.2T

## **Detailed Description:**

Engine Mount Parts Engine mount For FORD RANGER T6 T7 T8 Raptor Everest MAZDA BT50 2.2T 3.2T 2.0T OEM AB397E373JC AB39-7E373-JC AB397E373KD AB39-7E373-KD EB3G-7E373-AC EB3G7E373AC JB3G7E373AB JB3G-7E373-AB

| Part Name   | Engine Mount                                                                                                |
|-------------|-------------------------------------------------------------------------------------------------------------|
| ОЕМ         | AB397E373JC AB39-7E373-JC AB397E373KD AB39-7E373-KD EB3G-<br>7E373-AC EB3G7E373AC JB3G7E373AB JB3G-7E373-AB |
| Car Model   | FOr FORD RANGER T6 T7 T8 Raptor Everest MAZDA BT50 2.2T 3.2T 2.0T                                           |
| Quality     | High Level                                                                                                  |
| Warranty    | 6 months                                                                                                    |
| MOQ         | 4 pcs                                                                                                       |
| Brand Name  | xutlin                                                                                                      |
|             | By DHL/FEDEX/UPS,By Air,By Sea                                                                              |
| Payment Way | T/T, Paypal,Western Union                                                                                   |
|             | Neutral Packing or As Customers' Request                                                                    |
|             | Within 3 days for small quantity,10 days60 days for large quantity                                          |