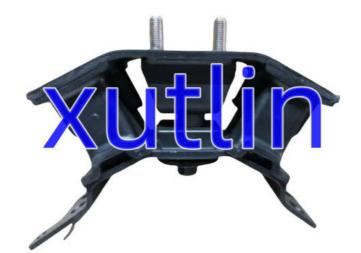

# Engine Mount Parts Engine mount AB397E373JC AB39-7E373-JC For FORD RANGER T6 T7 Raptor Everest MAZDA BT50 2.2T 3.2T

## **Detailed Description:**

Engine Mount Parts Engine mount For FORD RANGER T6 T7 T8 Raptor Everest MAZDA BT50 2.2T 3.2T 2.0T OEM AB397E373JC AB39-7E373-JC AB397E373KD AB39-7E373-KD EB3G-7E373-AC EB3G7E373AC JB3G7E373AB JB3G-7E373-AB

| Part Name   | Engine Mount                                                                                                |
|-------------|-------------------------------------------------------------------------------------------------------------|
| ОЕМ         | AB397E373JC AB39-7E373-JC AB397E373KD AB39-7E373-KD EB3G-<br>7E373-AC EB3G7E373AC JB3G7E373AB JB3G-7E373-AB |
| Car Model   | FOr FORD RANGER T6 T7 T8 Raptor Everest MAZDA BT50 2.2T 3.2T 2.0T                                           |
| Quality     | High Level                                                                                                  |
| Warranty    | 6 months                                                                                                    |
| MOQ         | 4 pcs                                                                                                       |
| Brand Name  | xutlin                                                                                                      |
|             | By DHL/FEDEX/UPS,By Air,By Sea                                                                              |
| Payment Way | T/T, Paypal,Western Union                                                                                   |
|             | Neutral Packing or As Customers' Request                                                                    |
|             | Within 3 days for small quantity,10 days60 days for large quantity                                          |