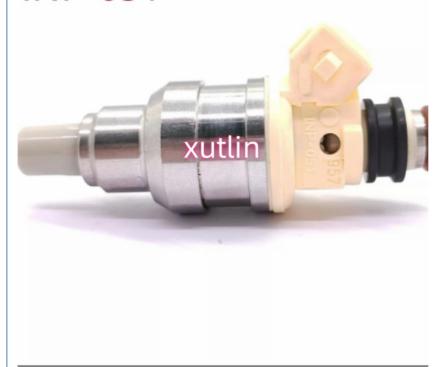

# auto parts Fuel Injector nozzle EAT287 49033-0011 49033-0017 Fit For KAWASAKI ZX10R ZXT00E

### **Product Specification**

Car Model: For KAWASAKI ZX10R ZXT00E

• Size: Standard/Customized

• Warranty: 6 Months

• Type: Fuel Injectors Nozzle

Description: Brand NewMOQ: 4 Pieces

Packaging: Carton/Pallet/Customized

## Detailed Description:

auto parts Fuel Injector nozzle EAT287 49033-0011 49033-0017 Fit For KAWASAKI ZX10R ZXT00E

| Part Name     | Fuel Injector w golf passat                                        |
|---------------|--------------------------------------------------------------------|
| OEM           | EAT287 49033-0011 49033-0017                                       |
| 5WCar Mode    | For KAWASAKI ZX10R ZXT00E                                          |
| Qualit        | High Level                                                         |
| Warranty      | 6 months                                                           |
| MOQ           | 4 pcs                                                              |
| Brand Name    | xutlin                                                             |
|               | By DHL/FEDEX/UPS,By Air,By Sea                                     |
| Payment Way   | T/T, Paypal,Western Union                                          |
| Packing       | Neutral Packing or As Customers' Request                           |
| Delivery Time | Within 3 days for small quantity,10 days60 days for large quantity |